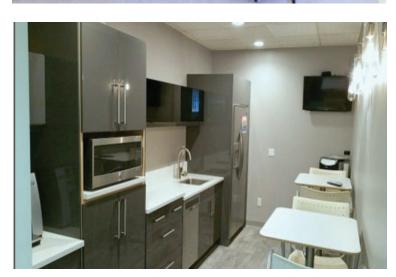

## **FEATURES**

- Direct atrium visibility and access
- · Like new finishes throughout
- Large training room with projector
- Oversized sidelights in all offices
- Furnishings may be available
- Lease expires April, 2019. Longer term available from Landlord.