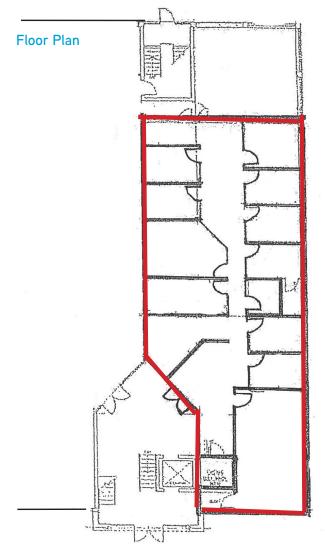

## 312 Farmington Avenue | Farmington, CT

Colliers International is pleased to offer a 3,200 RSF suite on the first floor of 312 Farmington Avenue. 312 Farmington Avenue is a contemporary, well-managed two-story office building across from UCONN Medical Center.