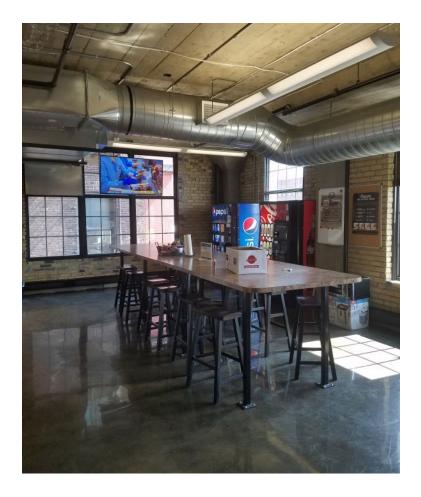

## Sublease/Building Highlights

- Excellent opportunity to sublease prime creative office space in the North Loop
- > 9,500 to 31,734 RSF available
- > Sublease expiration May 31, 2019
- > Immediate access to Target Center (one block), Target Field (one block), numerous restaurants, retail, nightlife and hotels
- Immediate access to Light Rail Station (half block to Warehouse Hennepin Ave Station & Platform)
- > Parking one block from Ramp B & C
- > Adjacent/on-site retail amenities include:
  - The Loon Café
  - Cowboy Jack's
  - 508 Bar & Restaurant
  - Mill City Nights
  - Pizza La Vista
  - Shout House

### **Amenities**

- > 6th and 7th floor
- > On-site restaurants and ATM
- > One block from Target Field and Target Center
- > Immediate access to Light Rail, restaurants, bike paths and parking ramps

### **Quoted Rental Rates**

\$14.00 Gross

| Year Built:           | 1900                    |
|-----------------------|-------------------------|
| Building Square Feet: | 128,000 SF total        |
| Space Available:      | 9,500 RSF to 15,875 RSF |
| Number of Floors:     | 8                       |
| Parking:              | One block from Ramp B   |
| Date Available:       | October 1, 2017         |
| Sublease Expiration:  | May 31, 2019            |