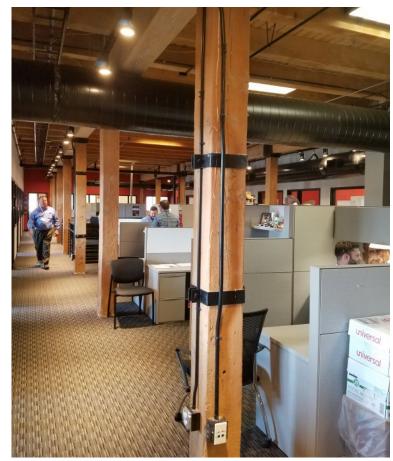

# Creative North Loop Space

#### **6TH FLOOR**

7,731 SF

#### 7TH FLOOR

8.144 SF

#### 7TH FLOOR

15,859 SF