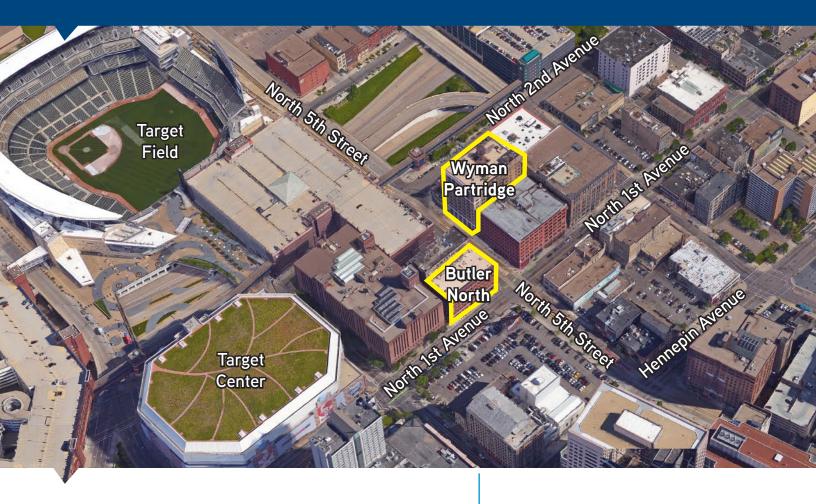

| October 1, 2017         |
| Sublease Expiration:  | May 31, 2019            |







| Year Built:           | 1917                    |
|-----------------------|-------------------------|
| Building Square Feet: | 210,924 SF total        |
| Space Available:      | 9,500 RSF to 15,859 RSF |
| Number of Floors:     | 12                      |
| Parking:              | One block from Ramp B   |
| Date Available:       | October 1, 2017         |
| Sublease Expiration:  | May 31, 2019            |



#### WYMAN-PARTRIDGE BUILDING

# 110 North 5th Street Minneapolis, MN 55403

### **Amenities**

- > 7th floor sublease
- > One block from Target Field and Target Center
- > Immediate access to Light Rail, restaurants, bike paths and parking ramps

## **Quoted Rental Rates**

\$14.00 Gross



## **Location Map**



## Contact Us

MICHAEL BREHM CCIM, SIOR 952 837 3077 michael.brehm@colliers.com

MIKE DOYLE CCIM, SIOR 952 837 3076 mike.doyle@colliers.com

NILS SNYDER CCIM, SIOR 952 837 3020 nils.snyder@colliers.com



#### **COLLIERS INTERNATIONAL**

900 2nd Avenue South, Suite 1575 Minneapolis, Minnesota 55402 952 897 7700

www.colliers.com/msp

# Creative North Loop Space





#### **6TH FLOOR**

7,731 SF



#### 7TH FLOOR

8.144 SF







#### 7TH FLOOR

15,859 SF