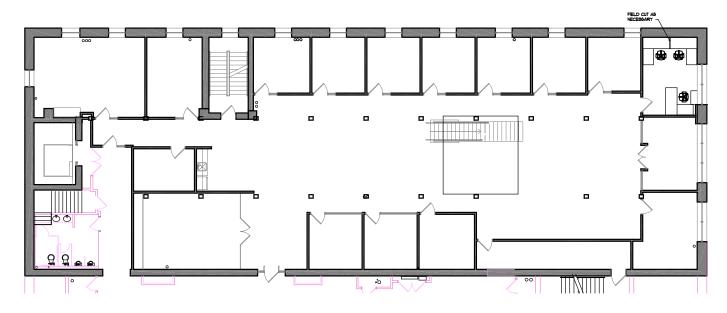

| October 1, 2017         |
| Sublease Expiration:  | May 31, 2019            |



#### WYMAN-PARTRIDGE BUILDING

# 110 North 5th Street Minneapolis, MN 55403

### **Amenities**

- > 7th floor sublease
- > One block from Target Field and Target Center
- > Immediate access to Light Rail, restaurants, bike paths and parking ramps

## **Quoted Rental Rates**

\$14.00 Gross



## **Location Map**



## Contact Us

MICHAEL BREHM CCIM, SIOR 952 837 3077 michael.brehm@colliers.com

MIKE DOYLE CCIM, SIOR 952 837 3076 mike.doyle@colliers.com

NILS SNYDER CCIM, SIOR 952 837 3020 nils.snyder@colliers.com



#### **COLLIERS INTERNATIONAL**

900 2nd Avenue South, Suite 1575 Minneapolis, Minnesota 55402 952 897 7700

www.colliers.com/msp

# Creative North Loop Space





#### **6TH FLOOR**

7,731 SF



#### 7TH FLOOR

8.144 SF







#### 7TH FLOOR

15,859 SF