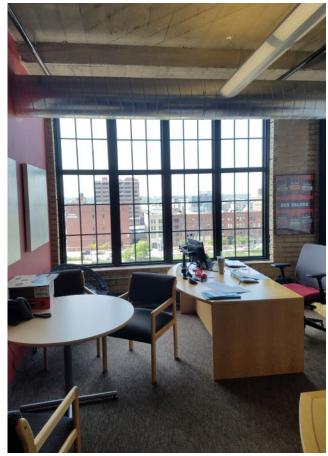

## Sublease/Building Highlights

- Excellent opportunity to sublease prime creative office space in the North Loop
- > 9,500 to 31,734 RSF available
- > Sublease expiration May 31, 2019
- > Immediate access to Target Center (one block), Target Field (one block), numerous restaurants, retail, nightlife and hotels
- Immediate access to Light Rail Station (half block to Warehouse Hennepin Ave Station & Platform)
- > Parking one block from Ramp B & C
- > Adjacent/on-site retail amenities include:
  - The Loon Café
  - Cowboy Jack's
  - 508 Bar & Restaurant
  - Mill City Nights
  - Pizza La Vista
  - Shout House

### **Amenities**

- > 6th and 7th floor
- > On-site restaurants and ATM
- > One block from Target Field and Target Center
- > Immediate access to Light Rail, restaurants, bike paths and parking ramps

### **Quoted Rental Rates**

\$14.00 Gross

| Year Built:           | 1900                    |
|-----------------------|-------------------------|
| Building Square Feet: | 128,000 SF total        |
| Space Available:      | 9,500 RSF to 15,875 RSF |
| Number of Floors:     | 8                       |
| Parking:              | One block from Ramp B   |
| Date Available:       | October 1, 2017         |
| Sublease Expiration:  | May 31, 2019            |