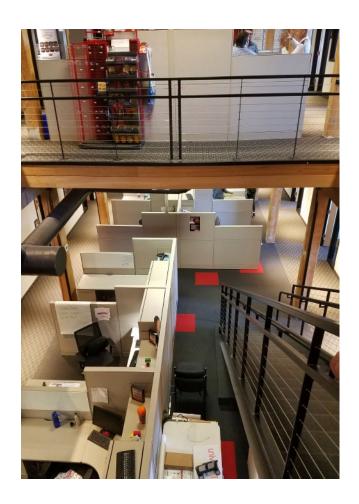

# Creative North Loop Space

#### **6TH FLOOR**

7,731 SF

#### 7TH FLOOR

8.144 SF

#### 7TH FLOOR

15,859 SF