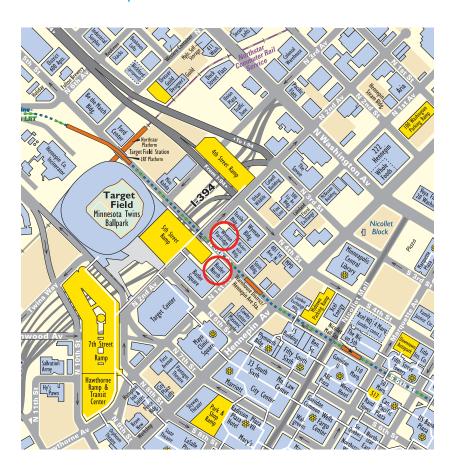

## **Location Map**

## Sublease/Building Highlights

- Excellent opportunity to sublease prime creative office space in the North Loop
- > 9,500 to 31,734 RSF available
- > Sublease expiration May 31, 2019
- > Immediate access to Target Center (one block), Target Field (one block), numerous restaurants, retail, nightlife and hotels
- Immediate access to Light Rail Station (half block to Warehouse Hennepin Ave Station & Platform)
- > Parking one block from Ramp B & C
- > Adjacent/on-site retail amenities include:
  - The Loon Café
  - Cowboy Jack's
  - 508 Bar & Restaurant
  - Mill City Nights
  - Pizza La Vista
  - Shout House

### **Amenities**

- > 6th and 7th floor
- > On-site restaurants and ATM
- > One block from Target Field and Target Center
- > Immediate access to Light Rail, restaurants, bike paths and parking ramps

### **Amenities**

- > 7th floor sublease
- > One block from Target Field and Target Center
- > Immediate access to Light Rail, restaurants, bike paths and parking ramps