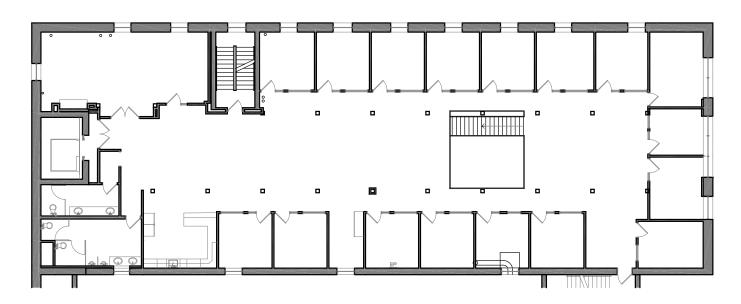

|
| Sublease Expiration:  | May 31, 2019            |



#### WYMAN-PARTRIDGE BUILDING

# 110 North 5th Street Minneapolis, MN 55403

### **Amenities**

- > 7th floor sublease
- > One block from Target Field and Target Center
- > Immediate access to Light Rail, restaurants, bike paths and parking ramps

## **Quoted Rental Rates**

\$14.00 Gross



## **Location Map**



## Contact Us

MICHAEL BREHM CCIM, SIOR 952 837 3077 michael.brehm@colliers.com

MIKE DOYLE CCIM, SIOR 952 837 3076 mike.doyle@colliers.com

NILS SNYDER CCIM, SIOR 952 837 3020 nils.snyder@colliers.com



#### **COLLIERS INTERNATIONAL**

900 2nd Avenue South, Suite 1575 Minneapolis, Minnesota 55402 952 897 7700

www.colliers.com/msp

# Creative North Loop Space





#### **6TH FLOOR**

7,731 SF



#### 7TH FLOOR

8.144 SF







#### 7TH FLOOR

15,859 SF