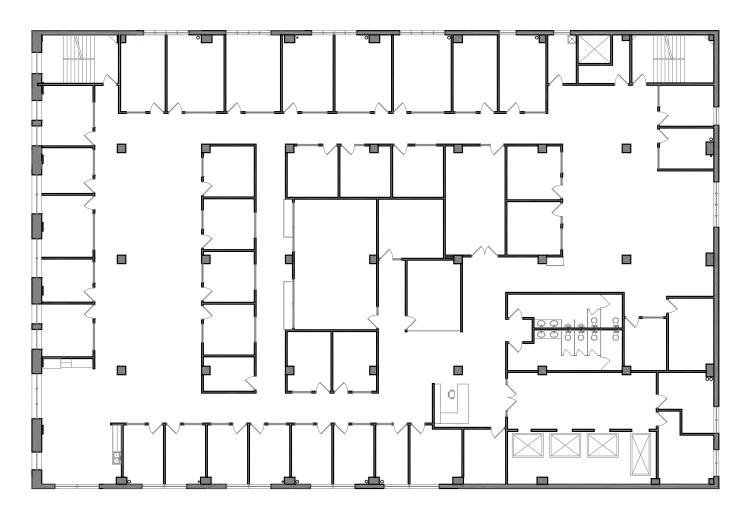

1, 2019            |



#### WYMAN-PARTRIDGE BUILDING

# 110 North 5th Street Minneapolis, MN 55403

### **Amenities**

- > 7th floor sublease
- > One block from Target Field and Target Center
- > Immediate access to Light Rail, restaurants, bike paths and parking ramps

## **Quoted Rental Rates**

\$14.00 Gross



## **Location Map**



## Contact Us

MICHAEL BREHM CCIM, SIOR 952 837 3077 michael.brehm@colliers.com

MIKE DOYLE CCIM, SIOR 952 837 3076 mike.doyle@colliers.com

NILS SNYDER CCIM, SIOR 952 837 3020 nils.snyder@colliers.com



#### **COLLIERS INTERNATIONAL**

900 2nd Avenue South, Suite 1575 Minneapolis, Minnesota 55402 952 897 7700

www.colliers.com/msp

# Creative North Loop Space





#### **6TH FLOOR**

7,731 SF



#### 7TH FLOOR

8.144 SF







#### 7TH FLOOR

15,859 SF