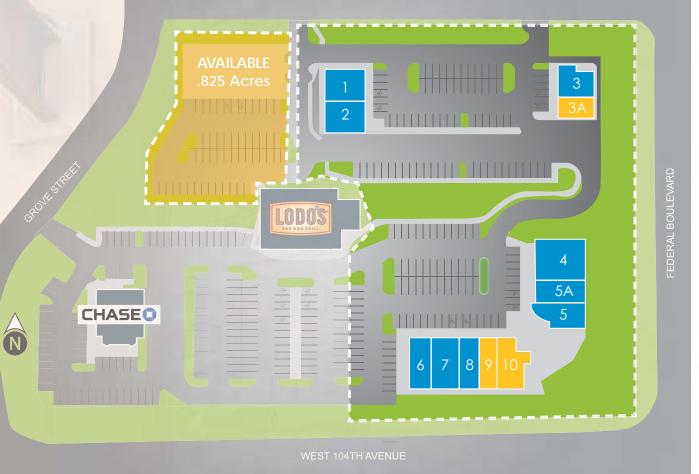

#### Leasing Information

Availability:1,552 SF - 4,349 SFLease Rate:Conact BrokerNNN:\$10.75/SFPad Site:.825 AcresPricing:Contact broker for<br/>pricing

| Building 1 |                      | Bu | Building 4 |                      |
|------------|----------------------|----|------------|----------------------|
| 1          | Edward Jones         | 6  |            | Ziggi's Coffee House |
| 2          | Ideal Image          | 7  |            | At the Beach         |
| Buil       | ding 2               | 8  |            | Prestige Nails & Spa |
| 3          | Chubby's             | 9  |            | AVAILABLE   1,643 SF |
| 3A         | AVAILABLE   1,552 SF | 10 |            | AVAILABLE   2,706 SF |
| Buil       | ding 3               |    |            |                      |
| 4          | Bright Now Dental    |    |            |                      |
| 5          | Koko Fit Club        |    |            |                      |
| 5A         | Rebound Chiropractic |    |            |                      |

# Site Plan