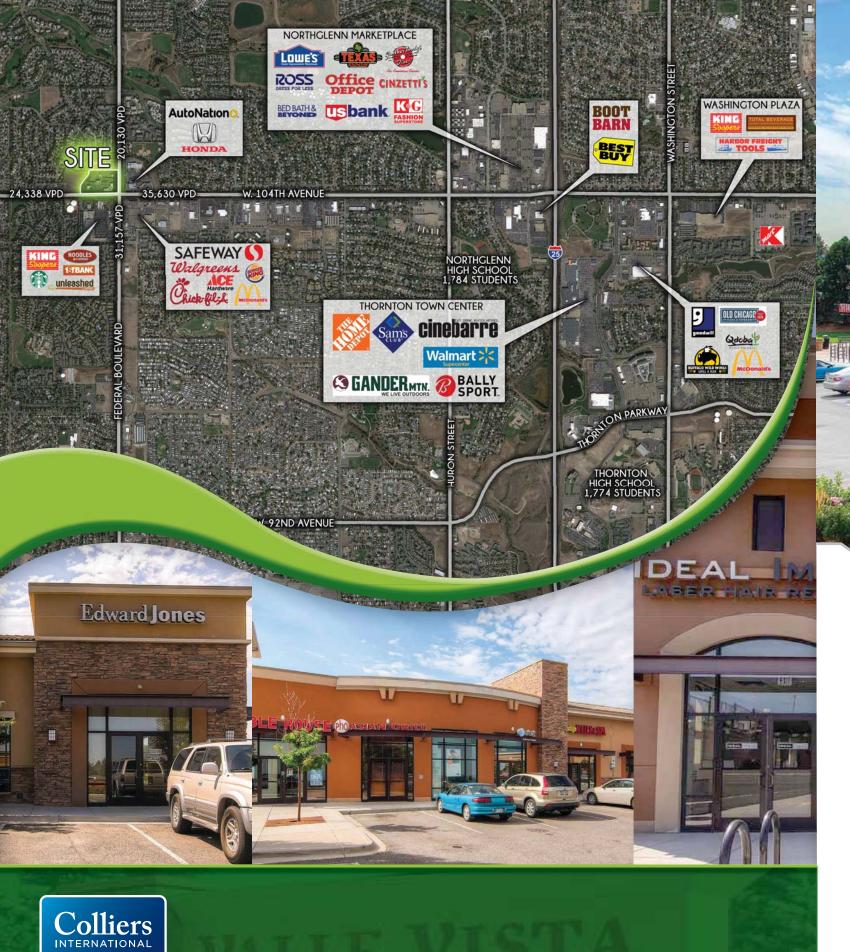

#### Traffic Counts

| W. 104th Ave. West of Federal Blvd.:                   | 24,338 VPD |
|--------------------------------------------------------|------------|
| W. 104th Ave. East of<br>Federal Blvd.:                | 35,630 VPD |
| Federal Blvd. North of W. 104th Ave.:                  | 20,130 VPD |
| Federal Bl <mark>vd. South of</mark><br>W. 104th Ave.: | 31,157 VPD |
| Source: MPSI, 2014 E                                   | stimates   |

### Highlights

- New: End-Cap Restaurant with a Large Patio Now Available
- > Excellent access and visibility

More than 1,150 residential units (single-family and apartment units) under construction or proposed within two miles of the shopping center

BRIGHTNOW

- > High quality building construction
- Located at a busy intersection with more than 40,000 vehicles passing the site per day
- Synergetic retail with surrounding businesses such as King Soopers, Walgreens, Safeway, Chick-Fil-A and Auto Nation Honda