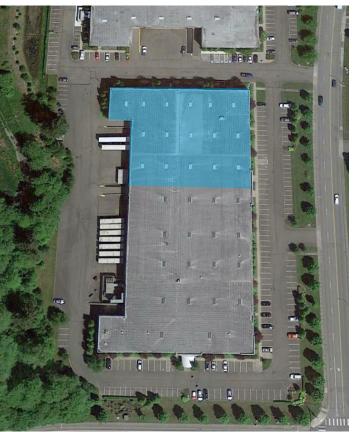

### Available Space

> 38,483 SF Warehouse

- 24' clear height
- 8 dock-high doors and 1 oversized grade-level door
- Excellent truck staging and loading area
- 1.6 parking stalls per 1,000 SF leased
- Strategically located within 1/4 mile of the Boeing 747, 777, 787 Plant
- Excellent access to Seaway Blvd., SR 526 and I-5
- Available immediately
- Direct lease available through owner