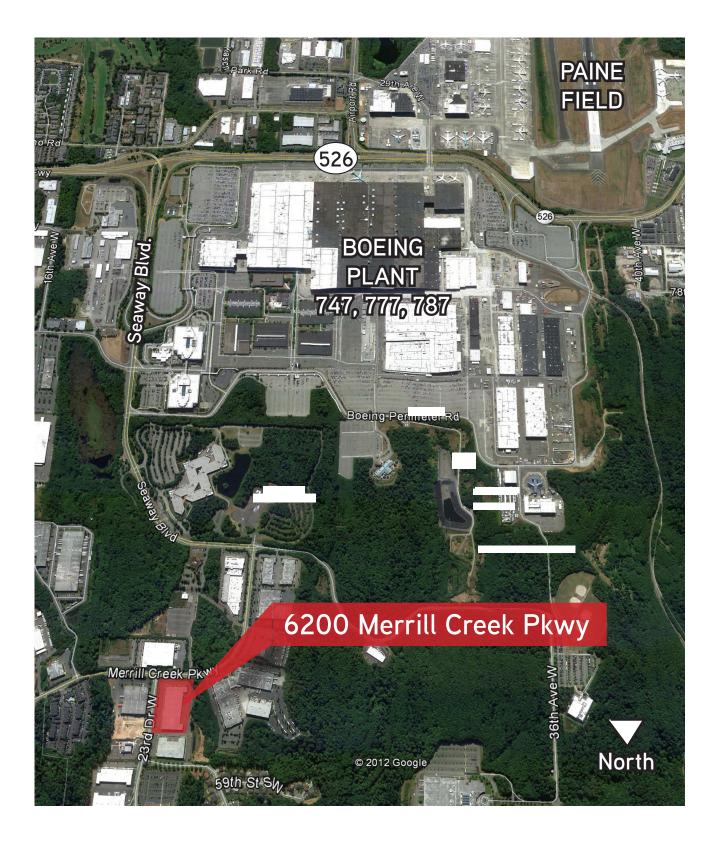

# For Sublease 6200 Merrill Creek Parkway

EVERETT, WA



### Available Space

> 38,483 SF Warehouse

- 24' clear height
- 8 dock-high doors and 1 oversized grade-level door
- Excellent truck staging and loading area
- 1.6 parking stalls per 1,000 SF leased
- Strategically located within 1/4 mile of the Boeing 747, 777, 787 Plant
- Excellent access to Seaway Blvd., SR 526 and I-5
- Available immediately
- Direct lease available through owner

#### Rates

- \$0.70/SF, NNN
- NNNs = \$0.24/SF

#### Sublease Term Expires

• September 30, 2021

DEREK HEED 425 453 3133 BELLEVUE, WA derek.heed@colliers.com



#### COLLIERS INTERNATIONAL 11225 SE 6th Street, Suite 240 Bellevue, WA 98004 www.colliers.com

Colliers

## 6200 Merrill Creek Parkway > Location Map