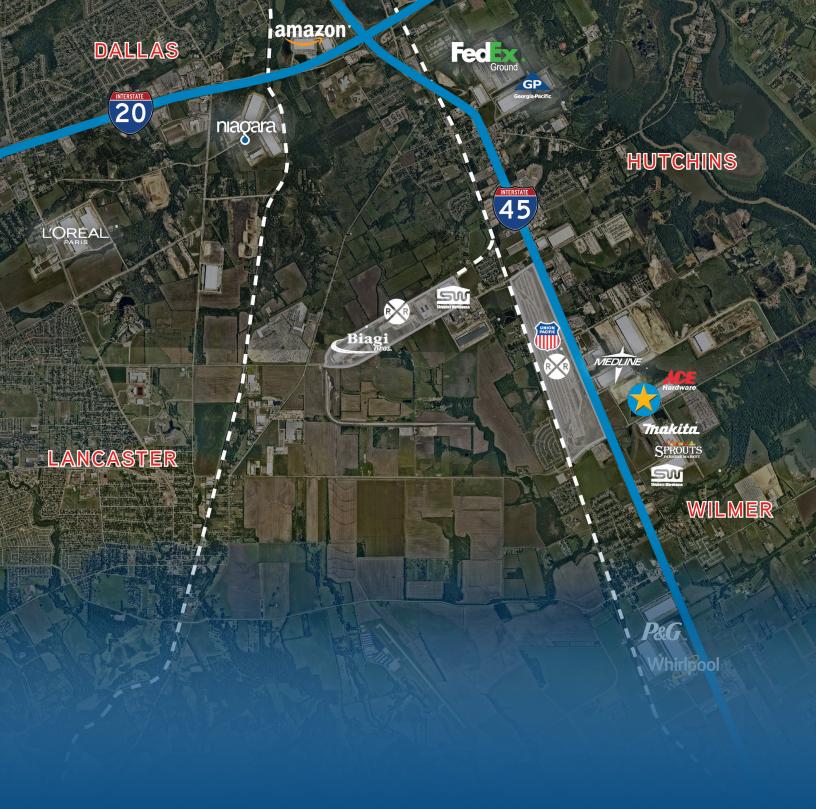

# Centerpoint Distribution Center

CAPABLE OF COLD STORAGE OF FOOD PROCESSING

CenterPoint Properties is pleased to present a Class A site in one of Dallas' most active submarkets. The 28.86 acre offering can efficiently accommodate up to 468,000 SF for a build-to-suit with all the amenities of a modern distribution facility. The site is located 1500' from I-45 and 1.3 miles from the front gate of the Union Pacific Intermodal Terminal in the City of Wilmer, Texas.