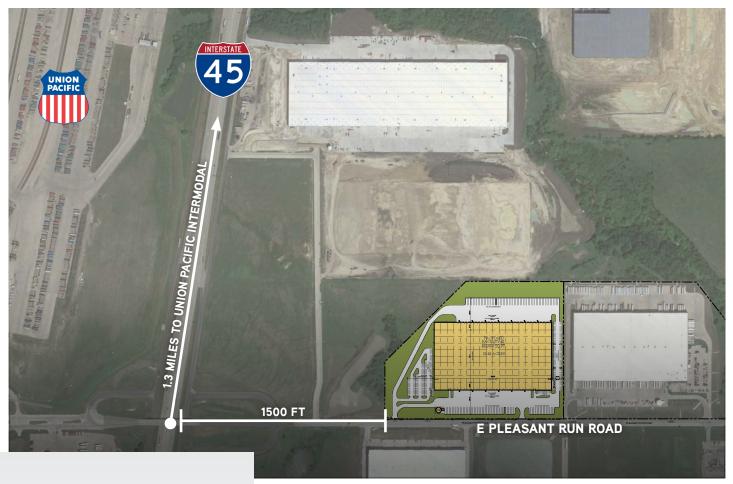

# Centerpoint Distribution Center

CAPABLE OF COLD STORAGE OF FOOD PROCESSING

CenterPoint Properties is pleased to present a Class A site in one of Dallas' most active submarkets. The 28.86 acre offering can efficiently accommodate up to 468,000 SF for a build-to-suit with all the amenities of a modern distribution facility. The site is located 1500' from I-45 and 1.3 miles from the front gate of the Union Pacific Intermodal Terminal in the City of Wilmer, Texas.