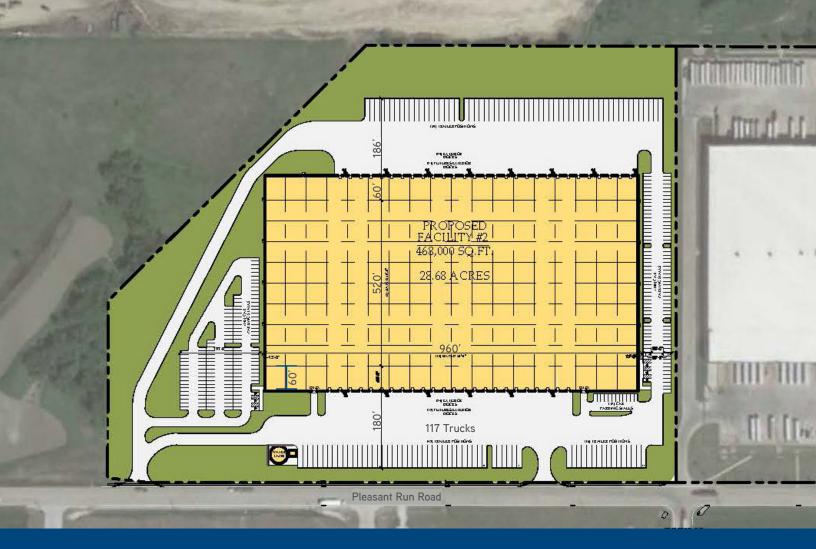

### **Property Description**

| Proposed Building Sq Ft  | 468,000   |
|--------------------------|-----------|
| Clear Height             | 36'       |
| Typical Bay Space        | 50' x 50' |
| Speed Bays               | 60'       |
| Auto Parking             | 253       |
| Trailer Parking          | 117       |
| Fire Protection          | ESFR      |
| Truck Court Depth        | +186′     |
| Building Depth           | 520'      |
| Cross Dock Configuration |           |
| Tilt-Up Concrete Walls   |           |