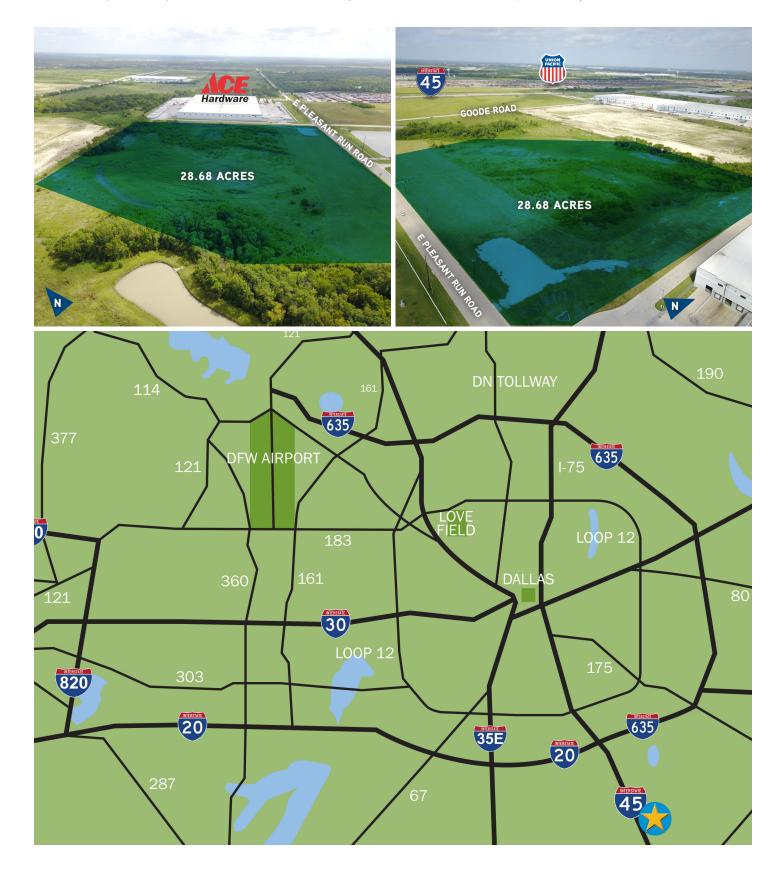

# Centerpoint Distribution Center

CAPABLE OF COLD STORAGE OF FOOD PROCESSING

CenterPoint Properties is pleased to present a Class A site in one of Dallas' most active submarkets. The 28.86 acre offering can efficiently accommodate up to 468,000 SF for a build-to-suit with all the amenities of a modern distribution facility. The site is located 1500' from I-45 and 1.3 miles from the front gate of the Union Pacific Intermodal Terminal in the City of Wilmer, Texas.