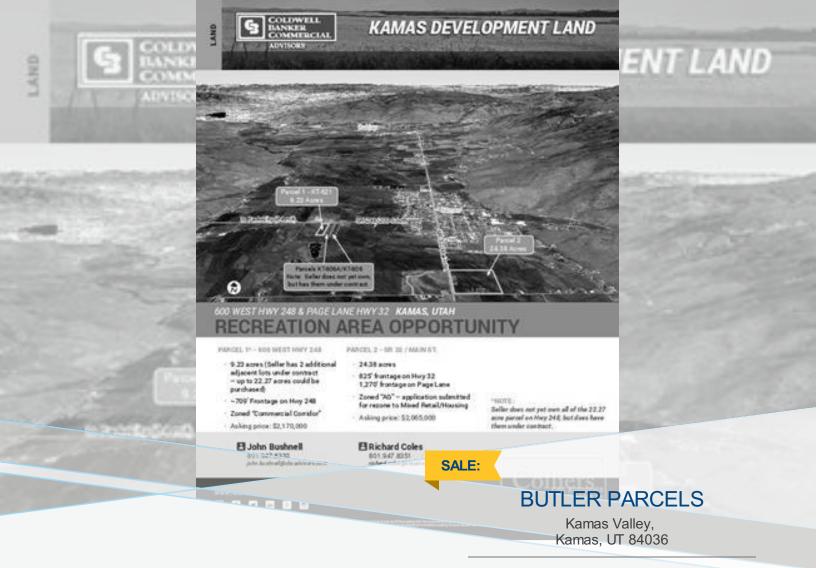

## FEATURES AND AMENITIES

Parcel CD-632 = 24.38 acres Parcel KT-606 = 6.88 acres Parcel KT-621 = 9.23 acres 3 parcels totaling 40.49 acres

See online listing: colliers.com/p-USA1039058

LOT SIZE: 40.49 ACRE SALE PRICE (\$): 4,200,000