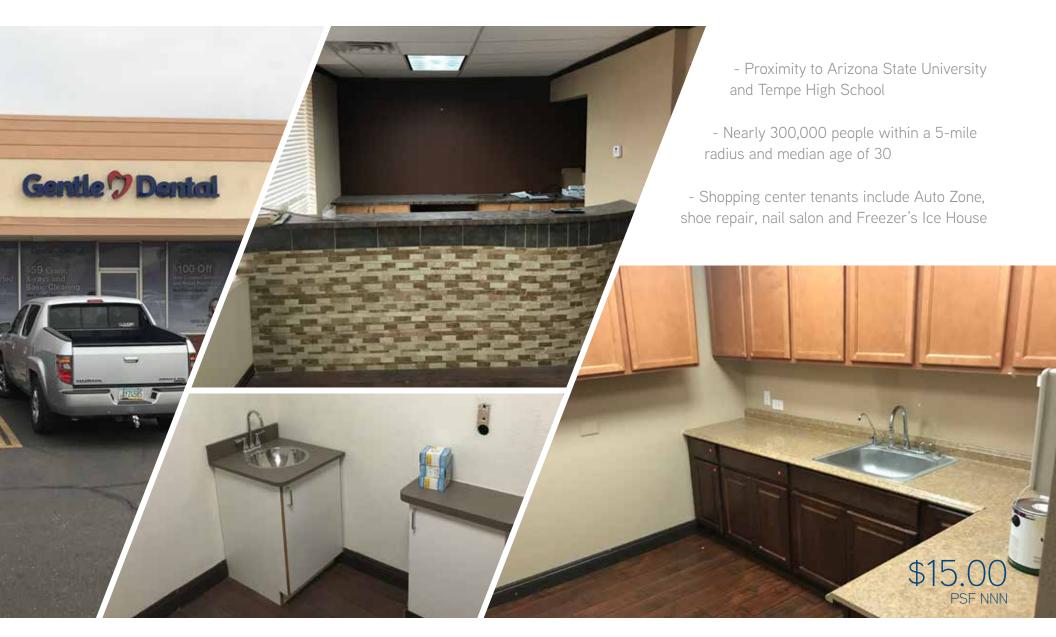

colliers.com/greaterphoenix

19-85

E Broadway Road

DRAMATICALLY REDUCED PRICE

±6,091 SF available for sublease with a termination date of 6/14/21. Building signage is available.

\$15.00

Colliers International 2390 E Camelback Rd | Suite 100 Phoenix, AZ 85016 P: +1 602 222 5000 Matt Fitz-Gerald Vice President +1 602 222 5178 matt.fitz-fitzgerald@colliers.com

±6,091 available for sublease :: Termination date 6/14/21 :: Building signage available