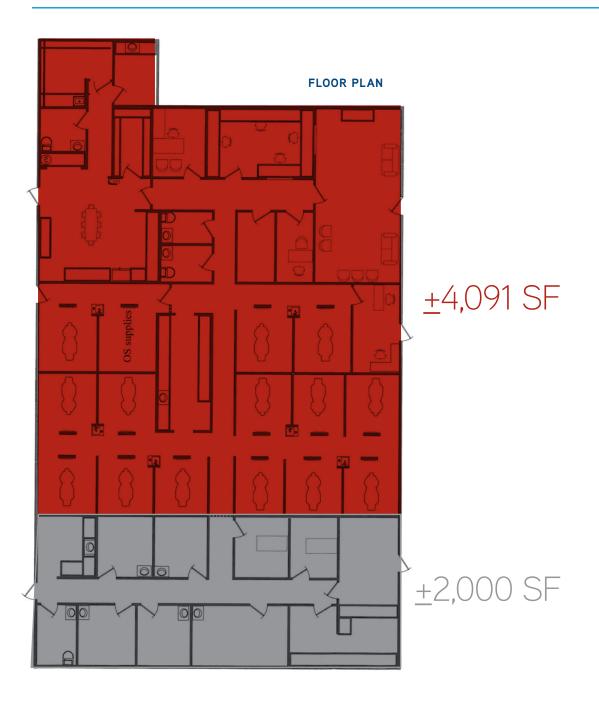

colliers.com/greaterphoenix

19-85

E Broadway Road

DRAMATICALLY REDUCED PRICE

±6,091 SF available for sublease with a termination date of 6/14/21. Building signage is available.

\$15.00

Colliers International 2390 E Camelback Rd | Suite 100 Phoenix, AZ 85016 P: +1 602 222 5000 Matt Fitz-Gerald Vice President +1 602 222 5178 matt.fitz-fitzgerald@colliers.com

±6,091 available for sublease :: Termination date 6/14/21 :: Building signage available