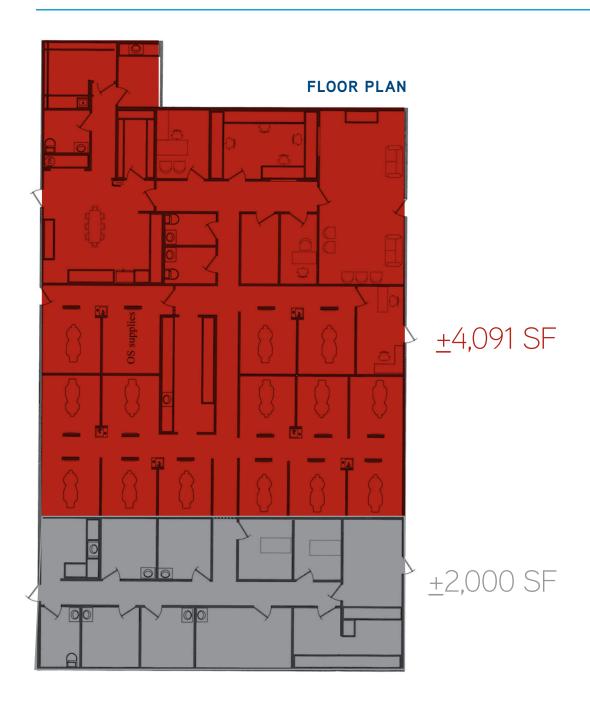

19-85

E Broadway Road

DRAMATICALLY REDUCED PRICE

±6,091 SF available for sublease with a termination date of 6/14/21. Building signage is available.

\$13.00

colliers.com/greaterphoenix

Colliers International 2390 E Camelback Rd | Suite 100 Phoenix, AZ 85016 P: +1 602 222 5000 Matt Fitz-Gerald Vice President +1 602 222 5178 matt.fitz-fitzgerald@colliers.com

±6,091 available for sublease :: Termination date 6/14/21 :: Building signage available