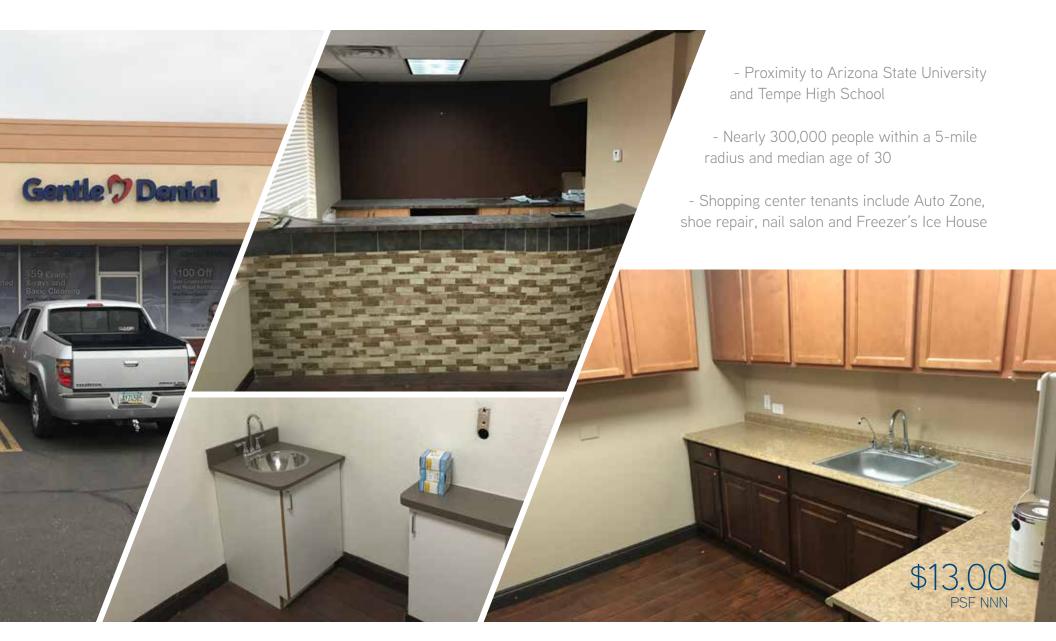

19-85

E Broadway Road

DRAMATICALLY REDUCED PRICE

±6,091 SF available for sublease with a termination date of 6/14/21. Building signage is available.

\$13.00

colliers.com/greaterphoenix

Colliers International 2390 E Camelback Rd | Suite 100 Phoenix, AZ 85016 P: +1 602 222 5000 Matt Fitz-Gerald Vice President +1 602 222 5178 matt.fitz-fitzgerald@colliers.com

±6,091 available for sublease :: Termination date 6/14/21 :: Building signage available