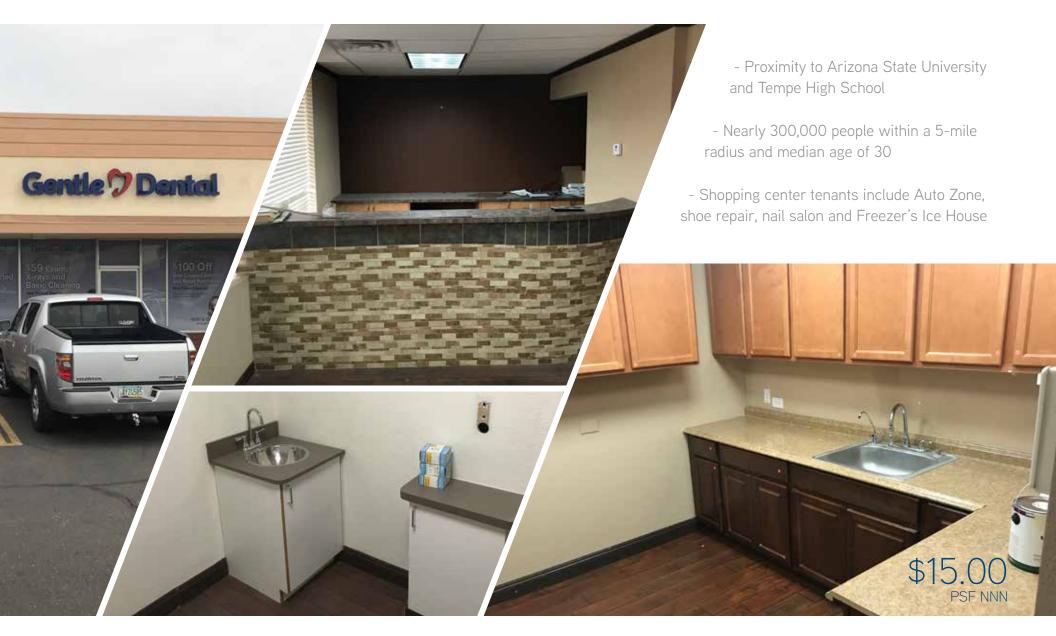

colliers.com/greaterphoenix (1) VIEW ONLINE

19-85

E Broadway Road TEMPE | AZ

DRAMATICALLY REDUCED PRICE

+2,000 SF available for sublease with a termination date of 6/14/21. Building signage is available.

\$15.00

Colliers International 2390 E Camelback Rd | Suite 100 Phoenix, AZ 85016 P: +1 602 222 5000

Matt Fitz-Gerald Vice President +1 602 222 5178 matt.fitz-fitzgerald@colliers.com

±2,000 available for sublease :: Termination date 6/14/21 :: Building signage available

+2,000 available for sublease Termination date 6/14/21 Building signage available

**FLOOR PLAN** 