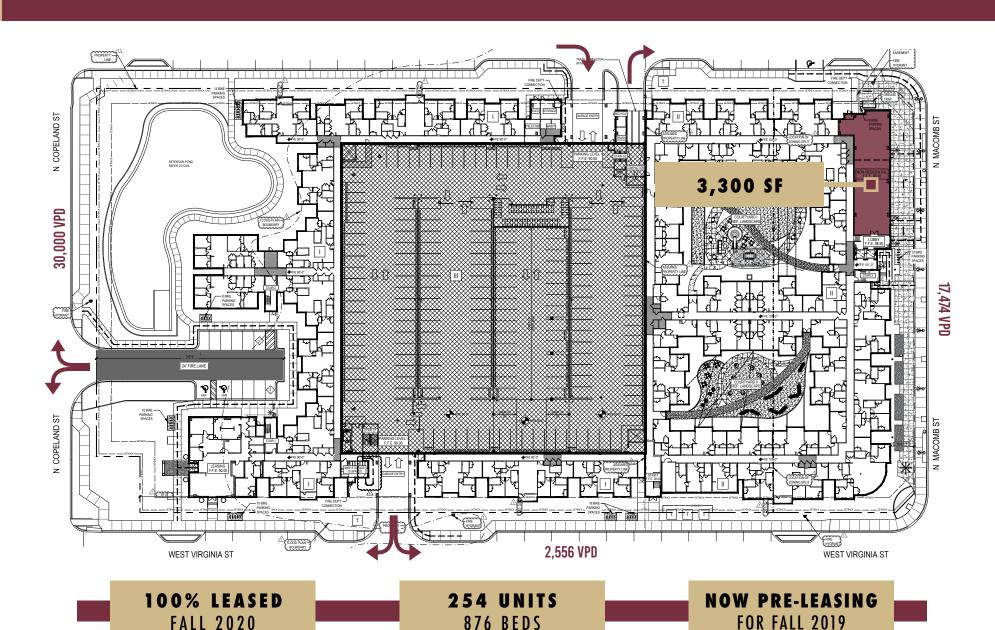

| 183,557                                                                                                      |
| 92,995   | 214,425                               | 304,838                                                                                                      |
|          | 18,808<br>5,757<br>\$31,548<br>53,521 | 18,808       103,163         5,757       42,064         \$31,548       \$44,482         53,521       110,426 |

### FLORIDA STATE UNIVERSITY

#26
TOP PUBLIC UNIVERSITIES
IN THE UNITED STATES

\$841.3 M
TOTAL ECONOMIC IMPACT
CREATED FROM FSU VISITORS
IN FISCAL YEAR 2016
(\$95.5 MILLION DURING FOOTBALL SEASON)

\$48.8 M
IN DIRECT SPENDING FROM
OUT-OF-TOWN ATTENDEES
DURING FOOTBAL SEASON



### TALLAHASSEE

# TRADE AREA





## SITE PLAN