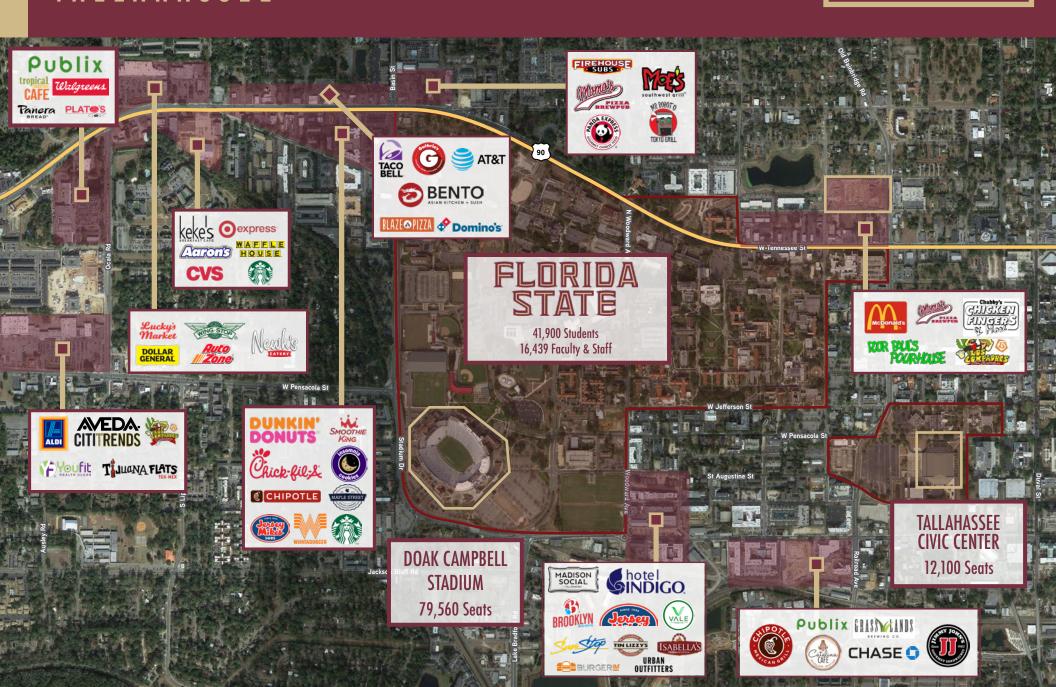

3,521   | 110,426                               | 183,557                                                                                                      |
| 92,995   | 214,425                               | 304,838                                                                                                      |
|          | 18,808<br>5,757<br>\$31,548<br>53,521 | 18,808       103,163         5,757       42,064         \$31,548       \$44,482         53,521       110,426 |

### FLORIDA STATE UNIVERSITY

#26
TOP PUBLIC UNIVERSITIES
IN THE UNITED STATES

\$841.3 M
TOTAL ECONOMIC IMPACT
CREATED FROM FSU VISITORS
IN FISCAL YEAR 2016
(\$95.5 MILLION DURING FOOTBALL SEASON)

\$48.8 M
IN DIRECT SPENDING FROM
OUT-OF-TOWN ATTENDEES
DURING FOOTBAL SEASON



### TALLAHASSEE

# TRADE AREA





## SITE PLAN