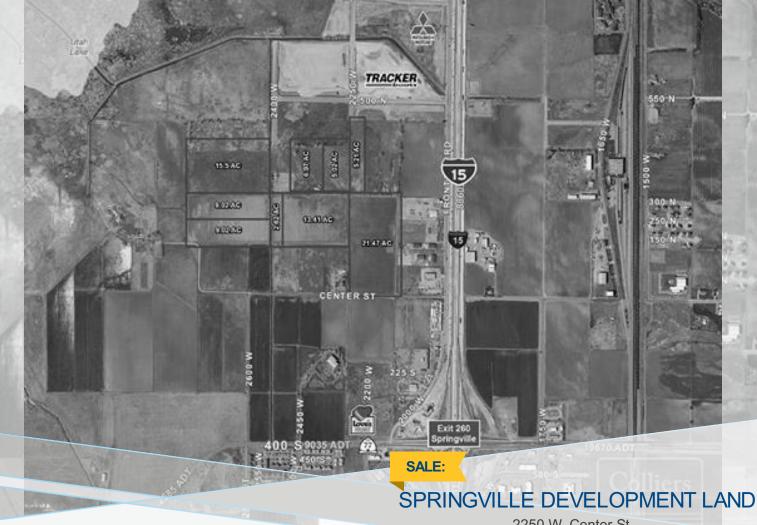

2250 W. Center St., Springville, UT 84663

## FEATURES AND AMENITIES

Assemblage of 88.24 acres divisible to 15.5 acres Zoned HC (Highway Commercial) Many uses permitted – Industrial, Office and Retail Within 60 minutes from I-80 and I-70 Assemblage of 88.24 acres divisible to 15.5 acres Zoned HC (Highway Commercial) Many uses permitted – Industrial, Office and Retail Within 60 minutes from I-80 and I-70 Utah County South Springv...

BUILDING SIZE: 3,843,734.00 ACRE, LOT SIZE: 3,843,734.40 ACRE SALE PRICE (\$): 8,824,000

See online listing: colliers.com/p-USA1038958