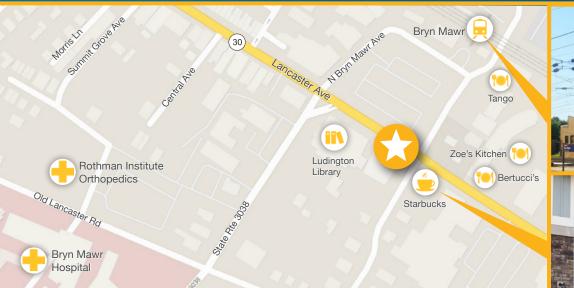

## **3,434 SQUARE FT AVAILABLE FOR LEASE** LOCATED NEAR SEPTA, BRYN MAWR HOSPITAL, & LUDINGTON LIBRARY WALKING DISTANCE TO RESTAURANTS & SHOPS **COVERED DECK PARKING**