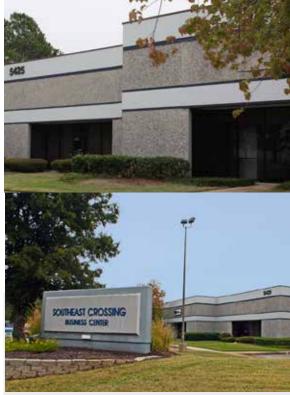

# Southeast Crossing

5425 E. RAINES ROAD - BUILDING 1, SUITE 10

### **Building Amenities**

- > 73,154 SF total building
- > 4,275 SF existing office area
- > 1,125 SF warehouse space
- > Concrete tilt-up construction
- > Column spacing (50' x 50')
- > 16' clear ceiling height
- > 1 (10' x 12') drive-in door with pallet lift
- > Wet sprinkler system
- > Fluorescent lighting
- Close proximity to the BNSF intermodal yard, Memphis International Airport, FedEx and UPS hubs, with easy access to I-55, I-240 and Hwy 78 (Lamar Avenue)

Located in the dominant Southeast submarket on the northeast corner of the Raines and Mendenhall intersection.

AGENT: BRAD KORNEGAY +1 901 312 5751 MEMPHIS, TN brad.kornegay@colliers.com AGENT: TIM MASHBURN +1 901 312 5771 MEMPHIS, TN tim.mashburn@colliers.com COLLIERS INTERNATIONAL 6363 Poplar Avenue, Suite 400 Memphis, TN 38119 www.colliers.com