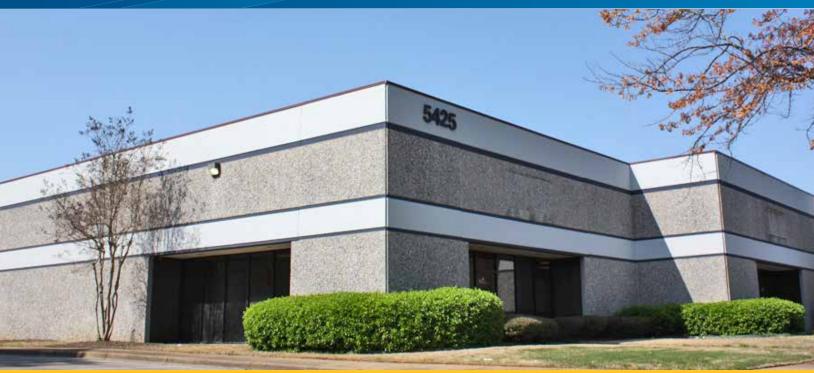

#### FOR LEASE > INDUSTRIAL SPACE

# Southeast Crossing

5425 E. RAINES ROAD - BUILDING 1, SUITE 10

# 5,400 SF AVAILABLE

### **Building Amenities**

- > 73,154 SF total building
- > 4,275 SF existing office area
- > 1,125 SF warehouse space
- > Concrete tilt-up construction
- > Column spacing (50' x 50')
- > 16' clear ceiling height
- > 1 (10' x 12') drive-in door with pallet lift
- > Wet sprinkler system
- > Fluorescent lighting
- Close proximity to the BNSF intermodal yard, Memphis International Airport, FedEx and UPS hubs, with easy access to I-55, I-240 and Hwy 78 (Lamar Avenue)