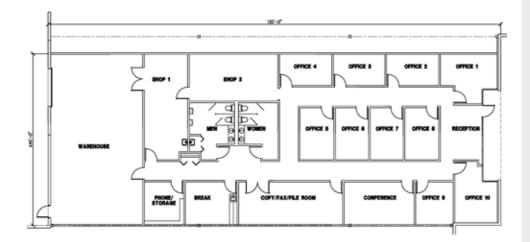

## Southeast Crossing > Floor Plan 5425 E. Raines Road, Suite 10 5,400 SF Available

### FLOOR PLAN