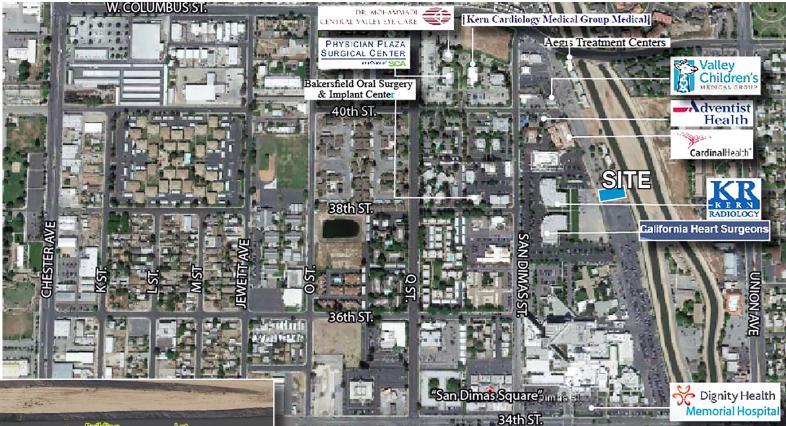

ng for the lot.





#### FOR SALE:

2,550 s.f. Medical Office Building 7,800 s.f. Adjacent Lot **\$525,000.00** 

> JASON ALEXANDER 661 631 3818 LICENSE #01360995 jason.alexander@colliers.com

COLLIERS INTERNATIONAL 10000 Stockdale Highway, Suite 102 Bakersfield, CA 93311 www.colliers.com/bakersfield



# MEDICAL OFFICE BUILDING / LOT A

515-517-519 W. COLUMBUS STREET, BAKERSFIELD, CA

#### 515 - 517 W. COLUMBUS STREET MEDICAL OFFICE BUILDING



IBBRESSER

JASON ALEXANDER 661 631 3818 LICENSE #01360995 jason.alexander@colliers.com COLLIERS INTERNATIONAL 10000 Stockdale Highway, Suite 102 Bakersfield, CA 93311 www.colliers.com/bakersfield

BAKERSFIELD ORTHODONTICS



# MEDICAL OFFICE BUILDING / LOT AERIAL MAP

BAKERSFIELD ORTHODONTICS

#### 515-517-519 W. COLUMBUS STREET, BAKERSFIELD, CA





The building is located on W. Columbus Street between San Dimas Street and Union Avenue. 519 W. Columbus Street is an approximately 7,800 square foot lot. Both the lot and building share parking in the Columbus Medical Plaza Parking Association.

> JASON ALEXANDER 661 631 3818 LICENSE #01360995 jason.alexander@colliers.com

COLLIERS INTERNATIONAL 10000 Stockdale Highway, Suite 102 Bakersfield, CA 93311 www.colliers.com/bakersfield



# MEDICAL OFFICE BUILDING / LOT LOCATION MAP

#### 515-517-519 W. COLUMBUS STREET, BAKERSFIELD, CA

â R Proterville | nes Ra Zerker Manor Rc Seventh Standard Rd Sarra te May Headows Field/ Kern Co.u Airport od Snow Rd Kratzmeyer Rd Norris Rd Olive Dr X Ne Nord Ave Hageman Rd Fruitvale mbus 3 204 Rosedale Hwy College 24th St fe R awk St Niles St Truxtun Ave