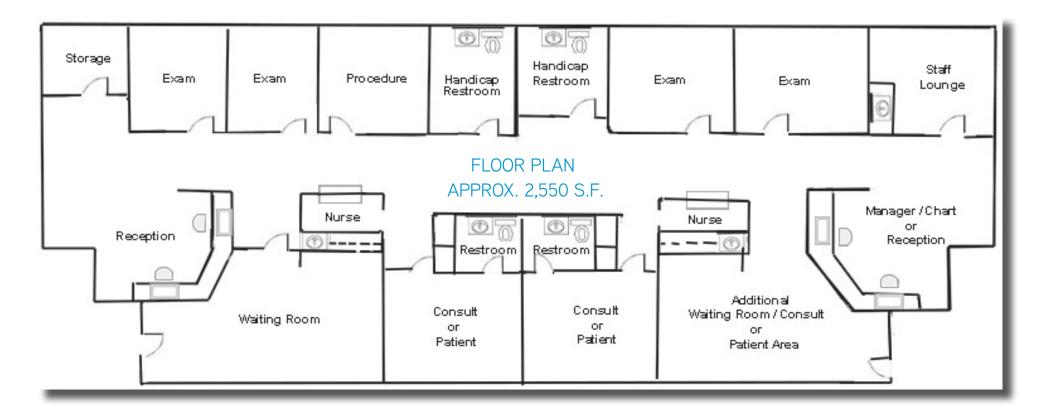

#### HIGHLIGHTS:

- An approximately 2,550 square foot, free standing medical office building
- Located adjacent to Dignity Health Memorial Hospital
- Building is 100% leased to Bakersfield Orthodontics
- Tenant has occupied the building since 2007
- Annual rent is \$57,557.00
- Tenant's lease is on a modified gross basis and expires 5/31/2020
- Includes the adjacent lot consisting of 7,800 buildable square feet
- Owner has initial plans for a 3,800 square foot building for the lot.