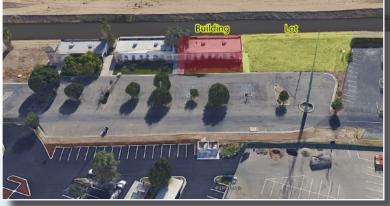

# MEDICAL OFFICE BUILDING / LOT AERIAL MAP

BAKERSFIELD ORTHODONTICS

#### 515-517-519 W. COLUMBUS STREET, BAKERSFIELD, CA

The building is located on W. Columbus Street between San Dimas Street and Union Avenue. 519 W. Columbus Street is an approximately 7,800 square foot lot. Both the lot and building share parking in the Columbus Medical Plaza Parking Association.