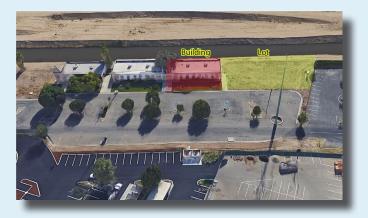

#### LOCATION:

515-517 W. Columbus Street is an approximately 2,500 square foot, free standing, medical office building. The building is located on W. Columbus Street between San Dimas Street and Union Avenue. 519 W. Columbus Street is an approximately 7,800 square foot lot. Both the lot and building share parking in the Columbus Medical Plaza parking association.

#### 515-517-519 W. COLUMBUS STREET, BAKERSFIELD, CA

The building is located on W. Columbus Street between San Dimas Street and Union Avenue. 519 W. Columbus Street is an approximately 7,800 square foot lot. Both the lot and building share parking in the Columbus Medical Plaza Parking Association.