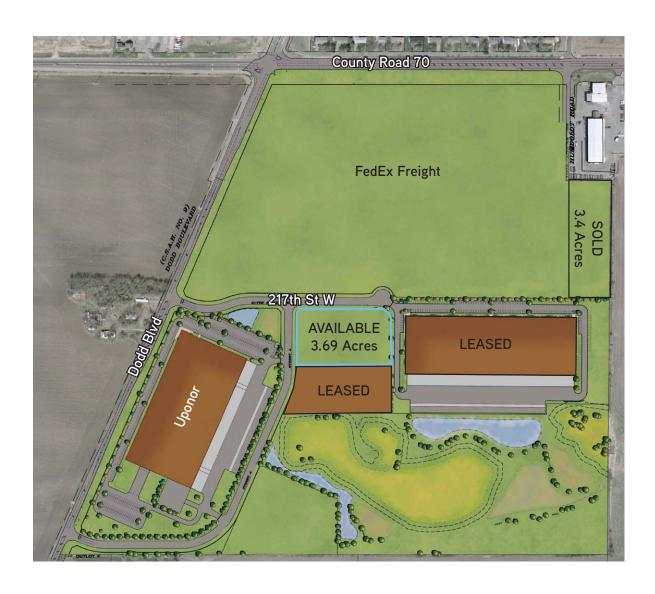

# PROPERTY DETAILS

- > 137.5 acre master planned industrial park located at SE corner of County Road 70 & Dodd Blvd
- > 3.69 acre site available
- > Sale price: \$3.75 psf
- > Zoned I-1; Light Industrial District
- > Two miles east of I-35 and 0.5 miles west of Lakeville Airlake Airport
- > Easy access to CR 70 & I-35
- > Outside storage permitted within park
- On the NAFTA corridor main north/south trade highway from Texas to Minnesota
- > Tax Increment Financing available for qualified uses

## Site Information

- > Location SE Corner of County Road 70 & Dodd Blvd, Lakeville, MN
- > **Description** Entire Development Approximately 137.5 Acres
- > Available 3.69 and 4.75 Acres
- > Zoning I-1; Light Industrial District
- > Property IDs 22-26952-00-010 Size 3.69 acres 2017 Taxes \$7,869.24