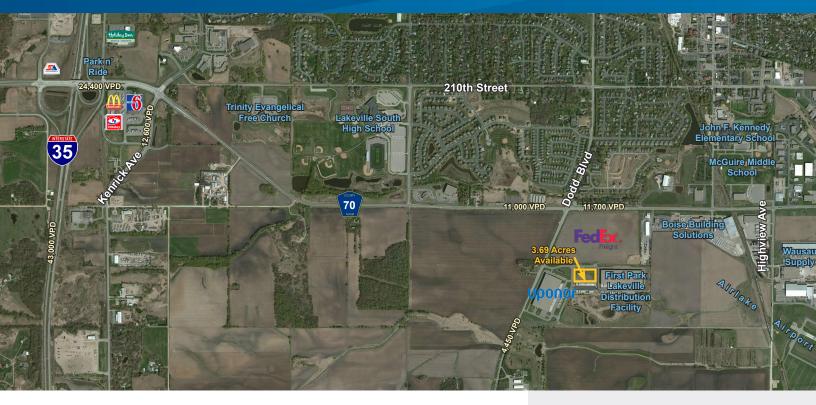

# PROPERTY DETAILS

- > 137.5 acre master planned industrial park located at SE corner of County Road 70 & Dodd Blvd
- > 3.69 acre site available
- > Sale price: \$3.75 psf
- > Zoned I-1; Light Industrial District
- > Two miles east of I-35 and 0.5 miles west of Lakeville Airlake Airport
- > Easy access to CR 70 & I-35
- > Outside storage permitted within park
- On the NAFTA corridor main north/south trade highway from Texas to Minnesota
- > Tax Increment Financing available for qualified uses

## Site Information

- > Location SE Corner of County Road 70 & Dodd Blvd, Lakeville, MN
- > **Description** Entire Development Approximately 137.5 Acres
- > Available 3.69 and 4.75 Acres
- > Zoning I-1; Light Industrial District
- > Property IDs 22-26952-00-010 Size 3.69 acres 2017 Taxes \$7,869.24

#### **TRAFFIC COUNTS:**

I-35: 43,000 vpdCR 70: 11,700 vpd