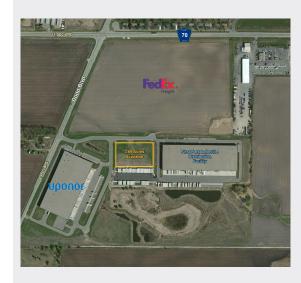

# PROPERTY DETAILS

- > 137.5 acre master planned industrial park located at SE corner of County Road 70 & Dodd Blvd
- > 3.69 acre site available
- > Sale price: \$3.75 psf
- > Zoned I-1; Light Industrial District
- > Two miles east of I-35 and 0.5 miles west of Lakeville Airlake Airport
- > Easy access to CR 70 & I-35
- > Outside storage permitted within park
- On the NAFTA corridor main north/south trade highway from Texas to Minnesota
- > Tax Increment Financing available for qualified uses

## Site Information

- > Location SE Corner of County Road 70 & Dodd Blvd, Lakeville, MN
- > **Description** Entire Development Approximately 137.5 Acres
- > Available 3.69 and 4.75 Acres
- > Zoning I-1; Light Industrial District
- > Property IDs 22-26952-00-010 Size 3.69 acres 2017 Taxes \$7,869.24