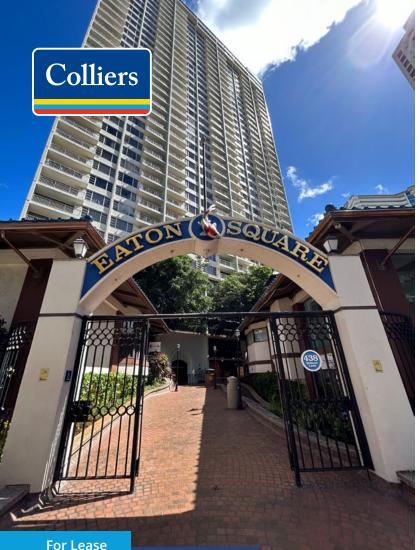

# Eaton Square - Suite 307

444 Hobron Lane, Honolulu, HI 96814

#### **Property Information**

Eaton Square is located in Waikiki, and is known for hidden-gem shops and merchants that are popular with both visitors and residents within the area. Great views, street visibility and natural light make this an ideal space for a variety of uses. Conveniently located within minutes from urban Honolulu and the Hawaii Convention Center.