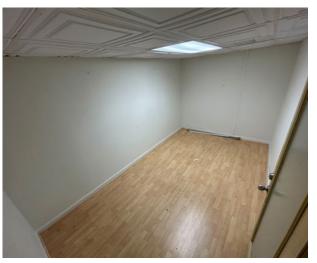

# Eaton Square - Suite 307

444 Hobron Lane, Honolulu, HI 96814

#### **Property Information**

Eaton Square is located in Waikiki, and is known for hidden-gem shops and merchants that are popular with both visitors and residents within the area. Great views, street visibility and natural light make this an ideal space for a variety of uses. Conveniently located within minutes from urban Honolulu and the Hawaii Convention Center.

- Efficiently built out space with four (4) private offices and small exclusive lanai area
- Walking distance to Waikiki, Hawaii Convention Center, and Ala Moana Shopping Center
- Tenant parking stalls available to rent at \$150/Stall/Mo + GET
- · Validated customer parking on-site

# Property Highlights

| Area            | Waikiki                                                   |
|-----------------|-----------------------------------------------------------|
| TMK             | (1) 2-6-13-14-16                                          |
| Zoning          | APART                                                     |
| Available Space | Suite 307 (680 SF) 4 private offices with a private lanai |
| Base Rent       | \$1.50 PSF/Month                                          |
| CAM             | \$2.48 PSF/Month (Estimated 2024)                         |