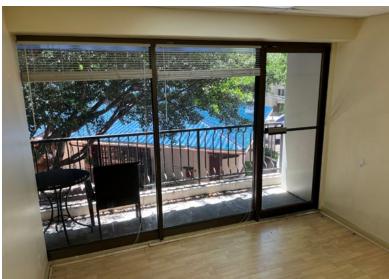

- Efficiently built out space with four (4) private offices and small exclusive lanai area
- Walking distance to Waikiki, Hawaii Convention Center, and Ala Moana Shopping Center
- Tenant parking stalls available to rent at \$150/Stall/Mo + GET
- · Validated customer parking on-site

# Property Highlights

| Area            | Waikiki                                                   |
|-----------------|-----------------------------------------------------------|
| TMK             | (1) 2-6-13-14-16                                          |
| Zoning          | APART                                                     |
| Available Space | Suite 307 (680 SF) 4 private offices with a private lanai |
| Base Rent       | \$1.50 PSF/Month                                          |
| CAM             | \$2.48 PSF/Month (Estimated 2024)                         |