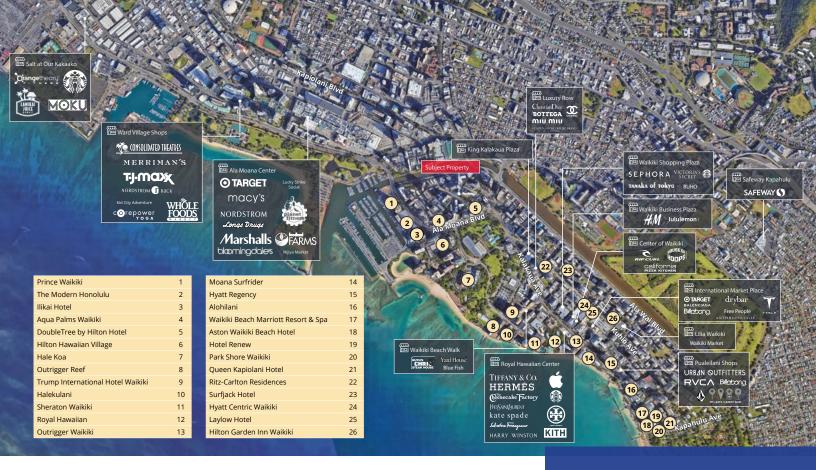

#### **Property Information**

Eaton Square is located in Waikiki, and is known for hidden-gem shops and merchants that are popular with both visitors and residents within the area. Great views, street visibility and natural light make this an ideal space for a variety of uses. Conveniently located within minutes from urban Honolulu and the Hawaii Convention Center.

- Efficiently built out space with four (4) private offices and small exclusive lanai area
- Walking distance to Waikiki, Hawaii Convention Center, and Ala Moana Shopping Center
- Tenant parking stalls available to rent at \$150/Stall/Mo + GET
- · Validated customer parking on-site