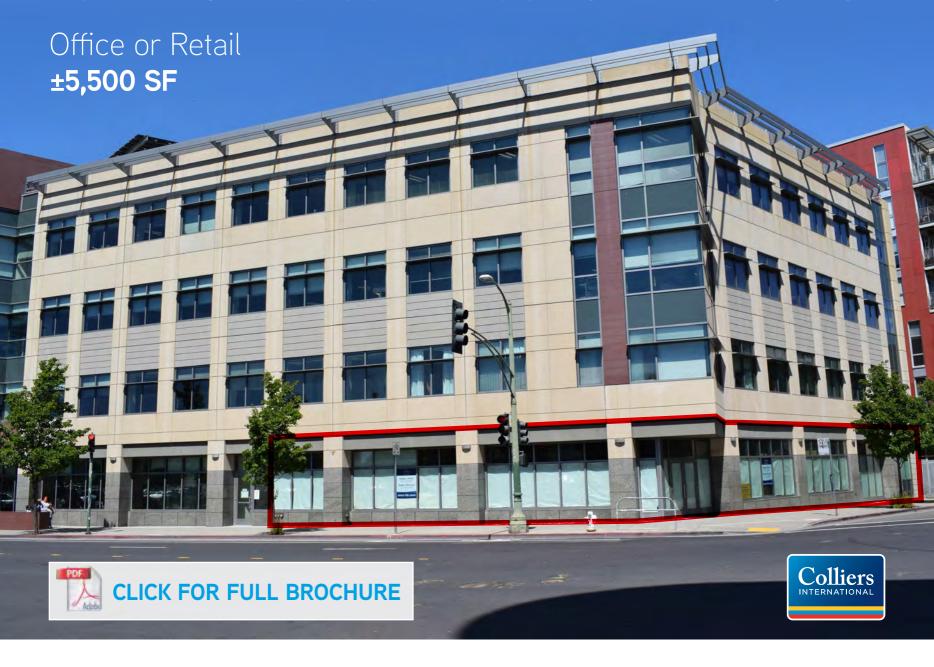

# FOR LEASE > GROUND FLOOR CREATIVE SPACE

# 2018 San Pablo Avenue

## HIGHLIGHTS

- High visibility with approximately 150 LF of frontage
- > Flex space
- > Approximately 5,500 SF
- > Courtyard
- > Floor to ceiling windows
- > Parking on-site
- > Custom build-out

Copyright © 2017 Colliers International. Information herein has been obtained from sources deemed reliable, however its accuracy cannot be guaranteed. The user is required to conduct their own due diligence and verification.