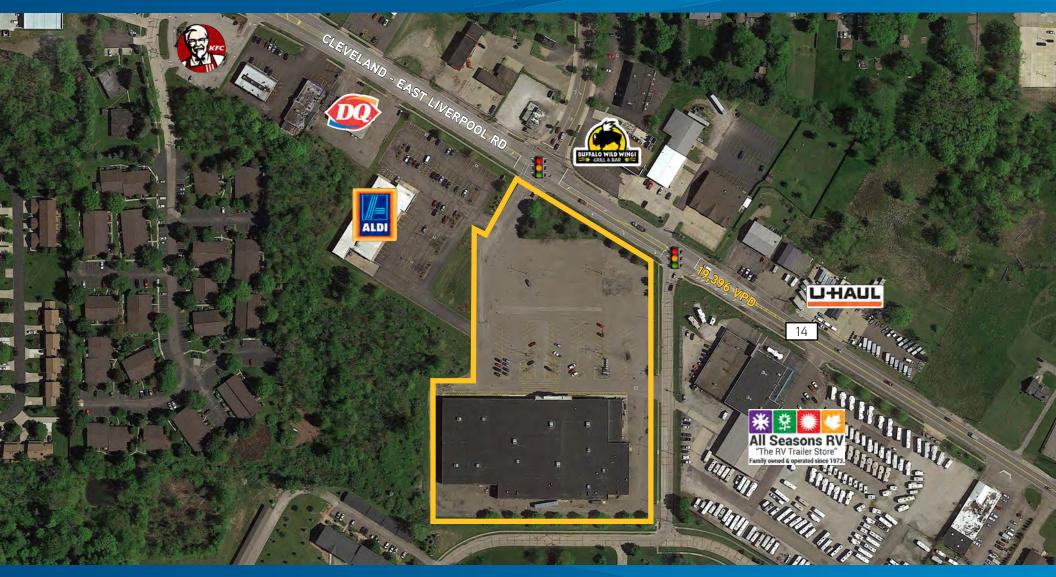

### **Property Highlights**

> Available: 84,352 SF building on 6.86 acres
> Located on main strip of retail in Streetsboro
> High traffic count on S.R. 14: 19,396 VPD

The information contained berein was obtained from sources believed reliable: however, Colliers International makes no gu

- > Signalized access and great visibility
- > Strong demographics
- > Easy access to Ohio Turnpike I-80