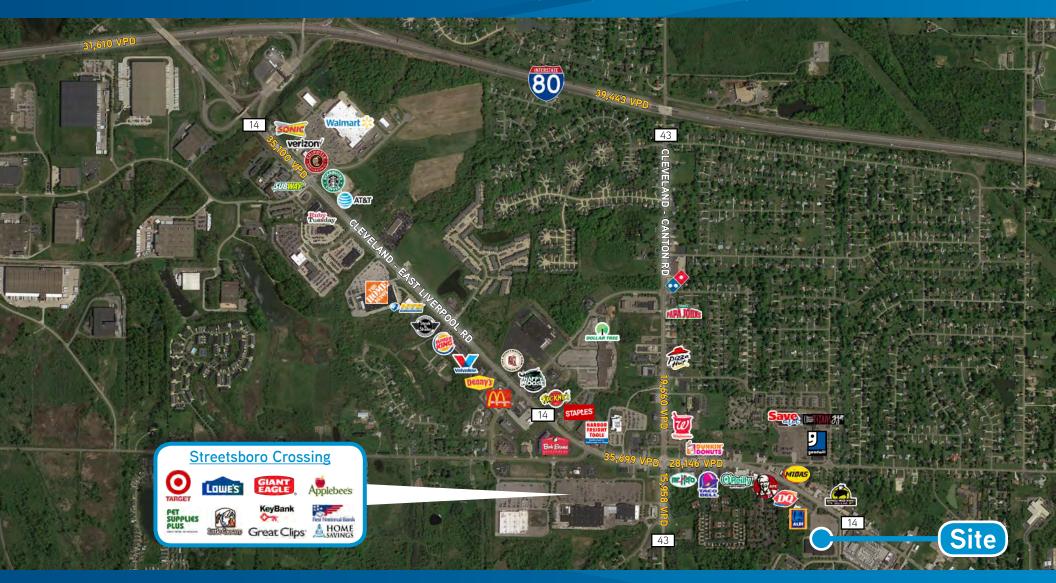

### **Property Highlights**

> Available: 84,352 SF building on 6.86 acres
> Located on main strip of retail in Streetsboro
> High traffic count on S.R. 14: 19,396 VPD

The information contained berein was obtained from sources believed reliable: however, Colliers International makes no gu

- > Signalized access and great visibility
- > Strong demographics
- > Easy access to Ohio Turnpike I-80