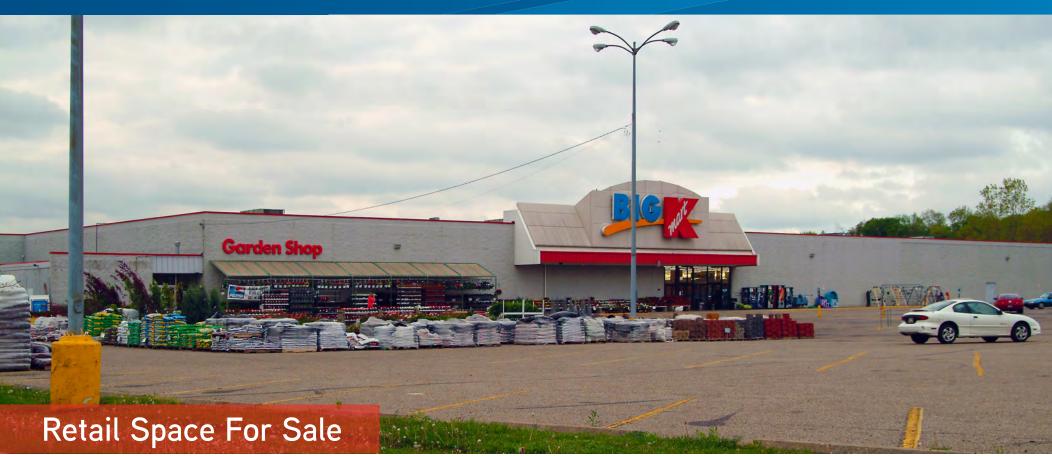

### **Property Highlights**

> Available: 84,352 SF building on 6.86 acres
> Located on main strip of retail in Streetsboro
> High traffic count on S.R. 14: 19,396 VPD

The information contained berein was obtained from sources believed reliable: however, Colliers International makes no gu

- > Signalized access and great visibility
- > Strong demographics
- > Easy access to Ohio Turnpike I-80