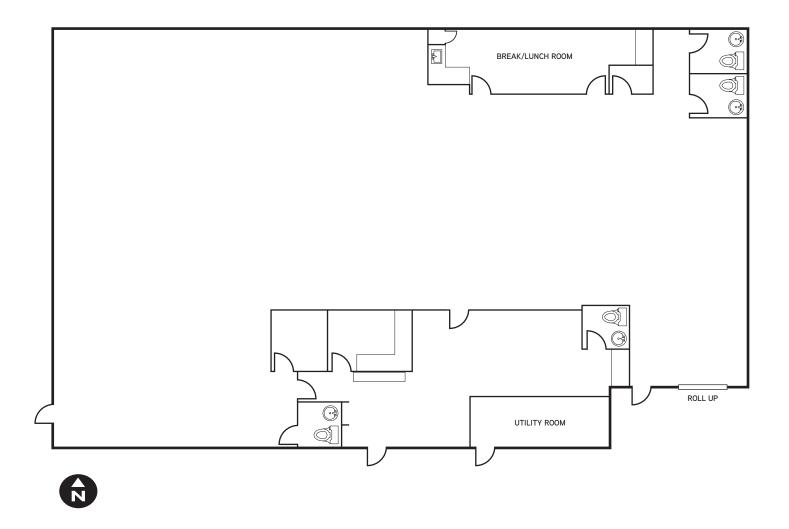

## FOR LEASE > INDUSTRIAL/MANUFACTURING SPACE

## ±8,221 Square Feet





## **Building Highlights**

- Above Average Water and Sewer Allocation
- Owner will convert to Industrial (currently 100% office)
- Reception, work area and 2 private offices
- Lunch Room
- 400 amps power
- One Roll Up Door
- 18-20' Clear height
- Available Now
- \$.95 per sq. ft., NNN/month



MARK SANCHEZ +1 408 842 7000 mark.sanchez@colliers.com CA License No. 00988234 COLLIERS INTERNATIONAL 8070 Santa Teresa Blvd, Suite 220 Gilroy, CA 95020 +1 408 842 7000 Main +1 408 842 1141 Fax www.colliers.com

## 7800 CAMINO ARROYO PROPOSED FLOOR PLAN