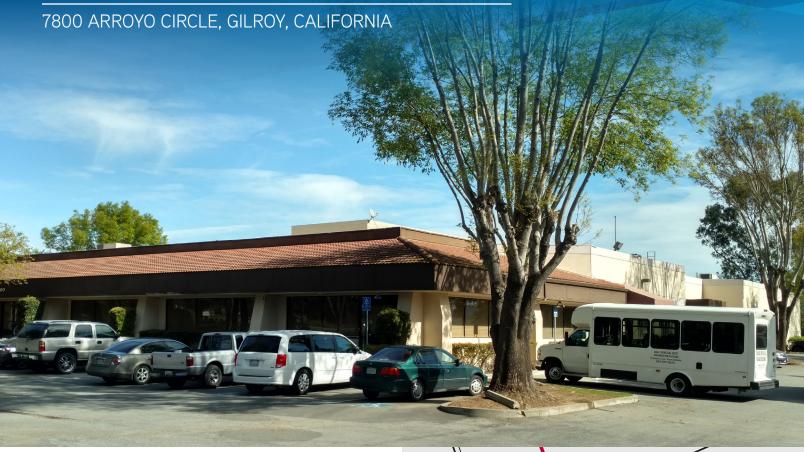

## FOR LEASE > INDUSTRIAL/MANUFACTURING SPACE

## ±8,221 Square Feet

## **Building Highlights**

- Above Average Water and Sewer Allocation
- Owner will convert to Industrial (currently 100% office)
- Reception, work area and 2 private offices
- Lunch Room
- 400 amps power
- One Roll Up Door
- 18-20' Clear height
- Available Now
- \$.95 per sq. ft., NNN/month