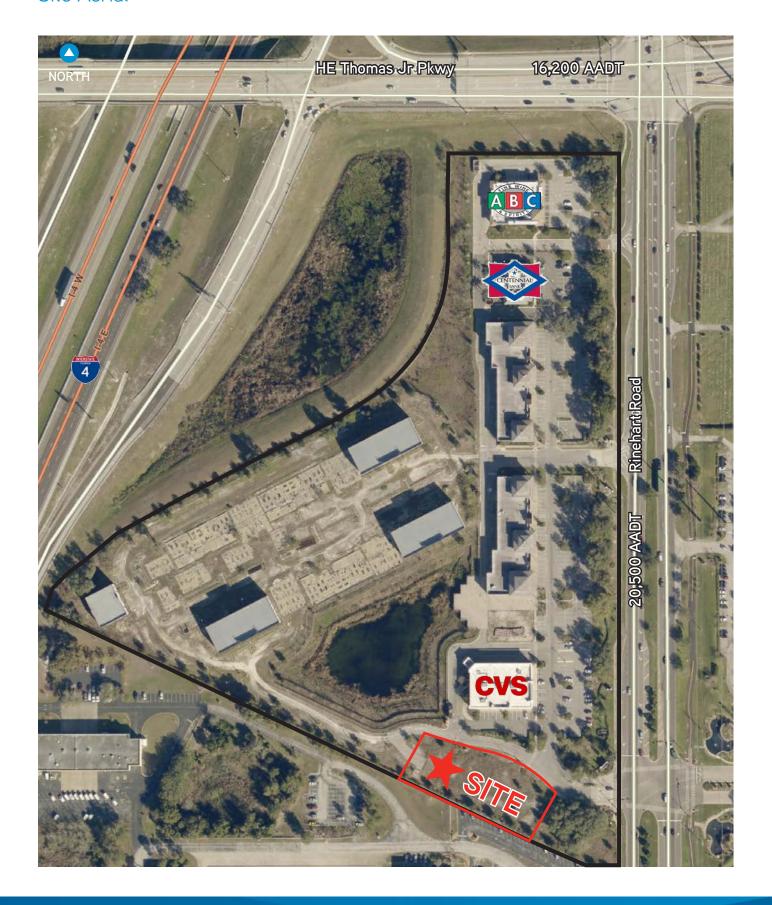

per income families top tier for Orlando MSA
- Full access with median break at signalized intersection
- > Less than 2 miles from Seminole Town Center
- Very strong daytime population with surrounding office parks including Primera, Colonial Town Park, Heathrow Business Park & Northpoint

#### **Demographics**

|                    | 3-Mile   | <u>5-Mile</u> | <u> 10-Mile</u> |
|--------------------|----------|---------------|-----------------|
| Total Population   | 61,181   | 122,793       | 373,907         |
| Total Households   | 24,094   | 45,959        | 145,471         |
| Average HH Income  | \$92,410 | \$87,227      | \$76,203        |
| Daytime Population | 44,031   | 73,258        | 173,518         |

#### Location Map



Sale Price: \$695,000

## Site Plan



### Site Aerial



#### Market Aerial