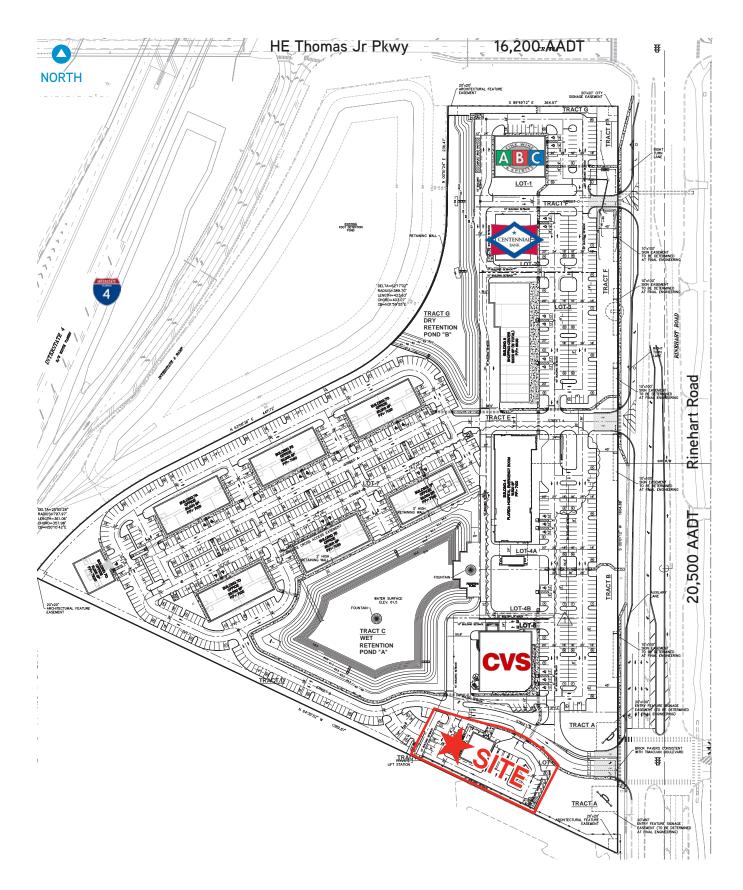

population with upper income families top tier for Orlando MSA
- Full access with median break at signalized intersection
- > Less than 2 miles from Seminole Town Center
- Very strong daytime population with surrounding office parks including Primera, Colonial Town Park, Heathrow Business Park & Northpoint

#### **Demographics**

|                    | 3-Mile   | <u>5-Mile</u> | <u> 10-Mile</u> |
|--------------------|----------|---------------|-----------------|
| Total Population   | 61,181   | 122,793       | 373,907         |
| Total Households   | 24,094   | 45,959        | 145,471         |
| Average HH Income  | \$92,410 | \$87,227      | \$76,203        |
| Daytime Population | 44,031   | 73,258        | 173,518         |

#### Location Map



Sale Price: \$695,000

## Site Plan



### Site Aerial



#### Market Aerial