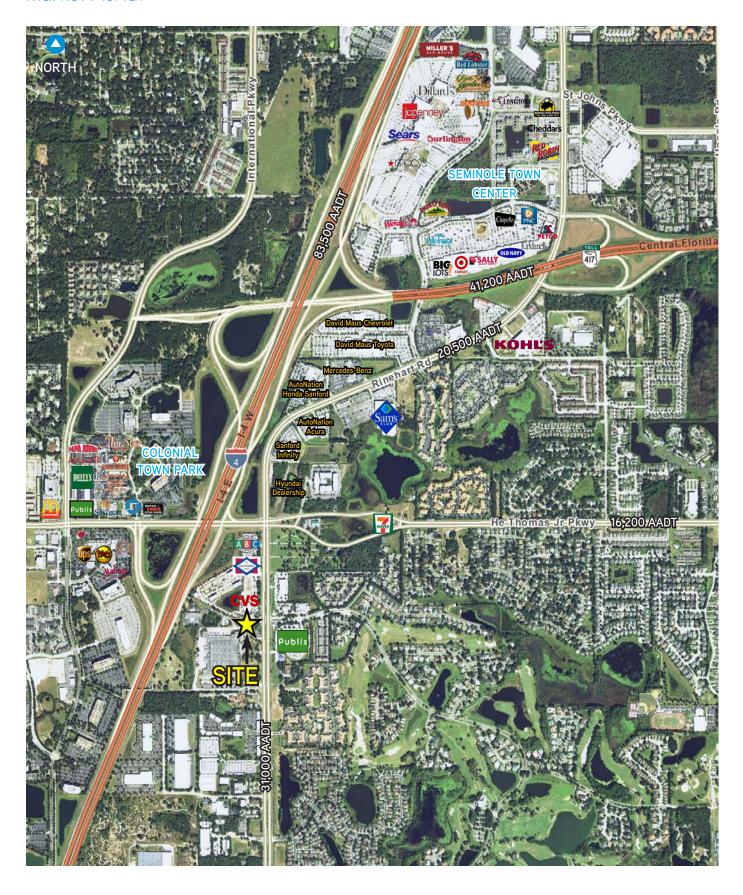

p tier for Orlando MSA
- Full access with median break at signalized intersection
- > Less than 2 miles from Seminole Town Center
- Very strong daytime population with surrounding office parks including Primera, Colonial Town Park, Heathrow Business Park & Northpoint

#### **Demographics**

|                    | 3-Mile   | <u>5-Mile</u> | <u> 10-Mile</u> |
|--------------------|----------|---------------|-----------------|
| Total Population   | 61,181   | 122,793       | 373,907         |
| Total Households   | 24,094   | 45,959        | 145,471         |
| Average HH Income  | \$92,410 | \$87,227      | \$76,203        |
| Daytime Population | 44,031   | 73,258        | 173,518         |

#### Location Map



Sale Price: \$695,000

## Site Plan



### Site Aerial



#### Market Aerial