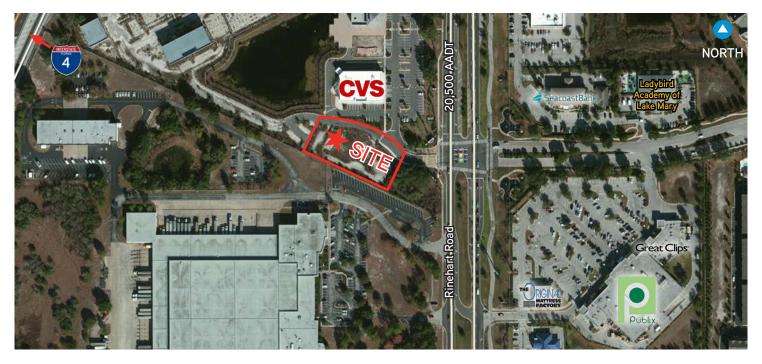

#### **FOR SALE > VACANT LAND**

# 0.84± AC Parcel

870 RINEHART ROAD, LAKE MARY, FL 32746





#### **Property Features**

- > 0.84± AC available for sale
- > Parcel: 06-20-30-520-0000-0060
- > Zoned: PUD, City of Lake Mary
- Dense population with upper income families top tier for Orlando MSA
- Full access with median break at signalized intersection
- > Less than 2 miles from Seminole Town Center
- Very strong daytime population with surrounding office parks including Primera, Colonial Town Park, Heathrow Business Park & Northpoint

#### **Demographics**

|                    | 3-Mile   | <u>5-Mile</u> | <u> 10-Mile</u> |
|--------------------|----------|---------------|-----------------|
| Total Population   | 61,181   | 122,793       | 373,907         |
| Total Households   | 24,094   | 45,959        | 145,471         |
| Average HH Income  | \$92,410 | \$87,227      | \$76,20