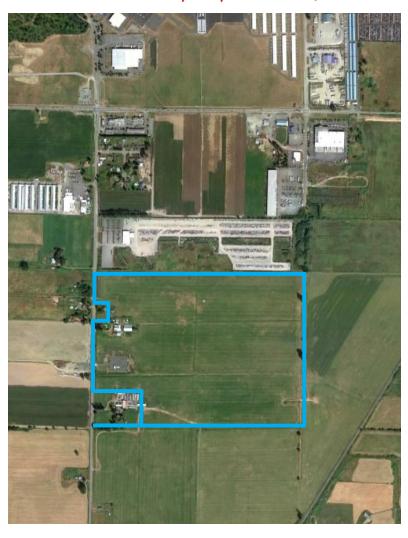

### Land Details

| > Size    | 76.255 Total Acres                         |
|-----------|--------------------------------------------|
| > Address | 16000 - 16400 51st Ave. NE, Marysville, WA |
| > Zoning  | Light Industrial (LI)                      |