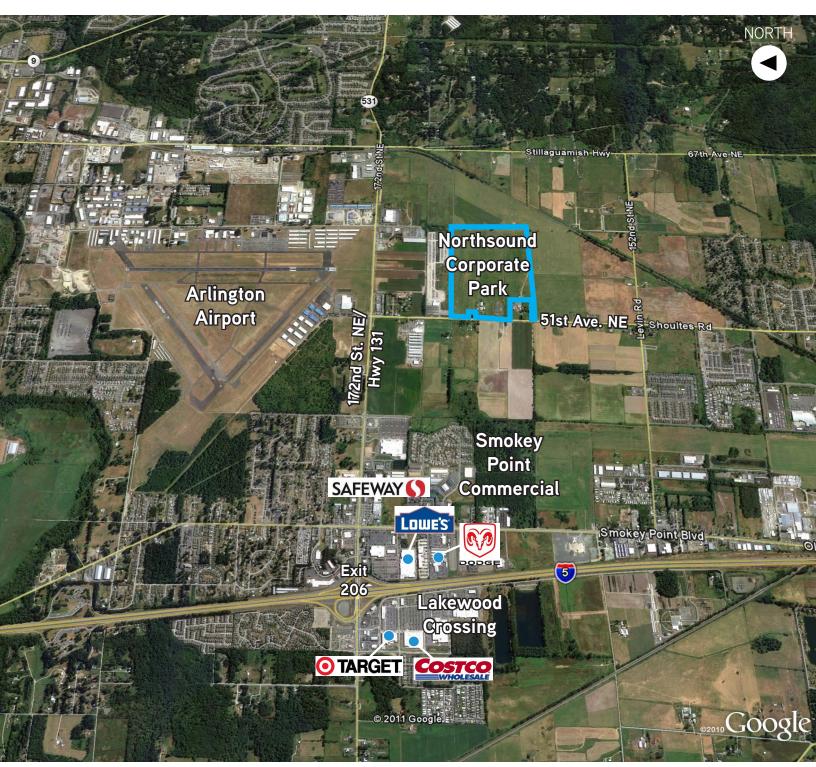

#### **Attributes**

- > Binding Site Plan: Allows up to +/-1,400,000 SF of light industrial development
- > 1 mile east of I-5 Exit 206 on 172nd St. NE (SR 531)
- > 1/4 mile south of the Arlington Municipal Airport
- > 16 miles to Boeing's Everett Plant
- > 10 miles to Port of Everett
- > 47 miles to Port of Seattle
- > 90 miles to Delta Port (Vancouver B.C.)
- > Flat terrain
- > Water & sewer in street
- > Power available