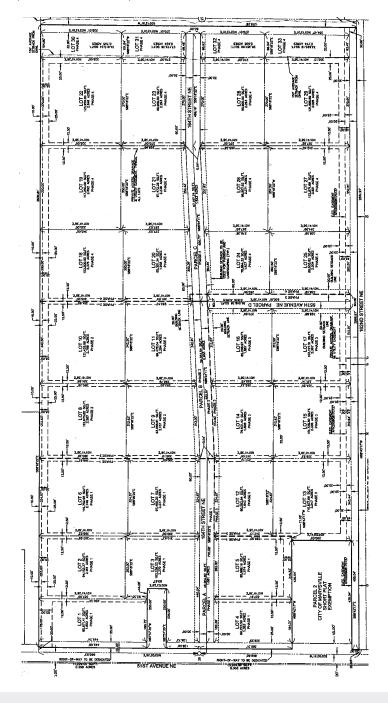

### 76.25 ACRE LIGHT INDUSTRIAL SITE

Previously Approved Binding Site Plan for up to 1,400,000 SF

GREGG RIVA 425 453 3132 BELLEVUE, WA gregg.riva@colliers.com DEREK HEED 425 453 3133 BELLEVUE, WA derek.heed@colliers.com COLLIERS INTERNATIONAL 11225 SE 6th Street, Suite 240 Bellevue, WA 98004 www.colliers.com

#### **Attributes**

- > Binding Site Plan: Allows up to +/-1,400,000 SF of light industrial development
- > 1 mile east of I-5 Exit 206 on 172nd St. NE (SR 531)
- > 1/4 mile south of the Arlington Municipal Airport
- > 16 miles to Boeing's Everett Plant
- > 10 miles to Port of Everett
- > 47 miles to Port of Seattle
- > 90 miles to Delta Port (Vancouver B.C.)
- > Flat terrain
- > Water & sewer in street
- > Power available

#### Parcel No.

| > 310527-002-007-00 | 19.629 Acres |
|---------------------|--------------|
| > 310527-003-011-00 | 17.300 Acres |
| > 310527-002-010-00 | 19.938 Acres |
| > 310527-003-001-00 | 19.388 Acres |
| Total               | 76.255 Acres |

### Land Details

| > Size    | 76.255 Total Acres                         |
|-----------|--------------------------------------------|
| > Address | 16000 - 16400 51st Ave. NE, Marysville, WA |
| > Zoning  | Light Industrial (LI)                      |

16329 51ST AVE. NE, MARYSVILLE, WA 98271

(CONCEPTUAL)

16329 51ST AVE. NE, MARYSVILLE, WA 98271

GREGG RIVA 425 453 3132 BELLEVUE, WA gregg.riva@colliers.com DEREK HEED 425 453 3133 BELLEVUE, WA derek.heed@colliers.com COLLIERS INTERNATIONAL 11225 SE 6th Street, Suite 240 Bellevue, WA 98004 www.colliers.com