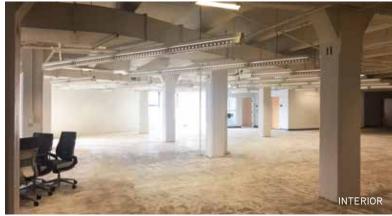

## **AVAILABLE SPACE**

| 4th Floor | 6,000 - 12,191 SF | \$22.00 PSF, full service |
|-----------|-------------------|---------------------------|
| 5th Floor | 6,000 - 12,191 SF | \$22.00 PSF, full service |
| 6th Floor | 12,191 SF         | \$24.00 PSF, full service |