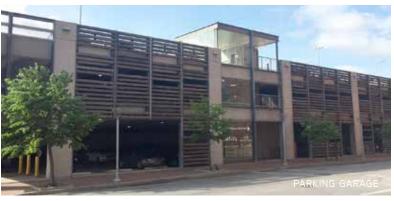

## PROPERTY FEATURES

- > 82,332 SF building
- > New lobby just completed
- Covered parking in adjacent garage - 3.5/1,000 parking ratio
- Exterior signage for full floor tenant
- > Anchor tenant is HOK