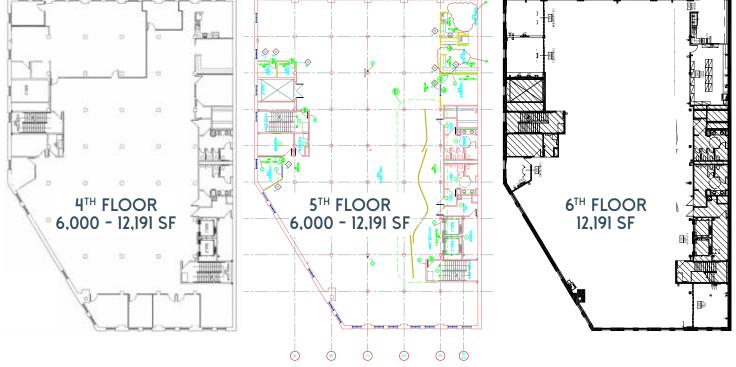

## **AVAILABLE SPACE**

| 4th Floor | 6,000 - 12,191 SF | \$22.00 PSF, full service |
|-----------|-------------------|---------------------------|
| 5th Floor | 6,000 - 12,191 SF | \$22.00 PSF, full service |
| 6th Floor | 12,191 SF         | \$24.00 PSF, full service |