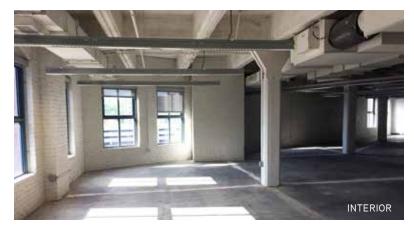

## **AVAILABLE SPACE**

| 4th Floor | 6,000 - 12,191 SF | \$22.00 PSF, full service |
|-----------|-------------------|---------------------------|
| 5th Floor | 6,000 - 12,191 SF | \$22.00 PSF, full service |
| 6th Floor | 12,191 SF         | \$24.00 PSF, full service |

## PROPERTY FEATURES

- > 82,332 SF building
- > New lobby just completed
- Covered parking in adjacent garage - 3.5/1,000 parking ratio
- Exterior signage for full floor tenant
- > Anchor tenant is HOK