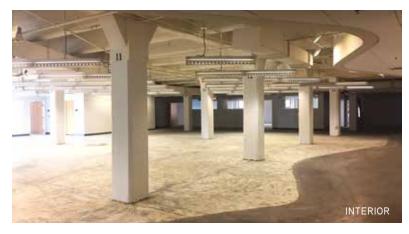

## **AVAILABLE SPACE**

| 4th Floor | 6,000 - 12,191 SF | \$22.00 PSF, full service |
|-----------|-------------------|---------------------------|
| 5th Floor | 6,000 - 12,191 SF | \$22.00 PSF, full service |
| 6th Floor | 12,191 SF         | \$24.00 PSF, full service |