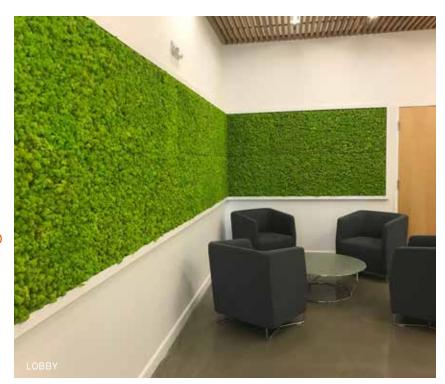

## PROPERTY FEATURES

- > 82,332 SF building
- > New lobby just completed
- Covered parking in adjacent garage - 3.5/1,000 parking ratio
- Exterior signage for full floor tenant
- > Anchor tenant is HOK