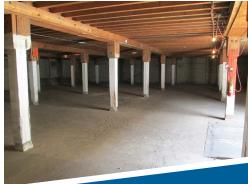

### PROPERTY INFORMATION

Property Type: Industrial Dock High Doors: 3

**Building Size:** 22,150 sF **Grade Level Doors:** 1 — small warehouse

Construction Concrete block & wood frame Drive-In Doors: 1 — large

### **HIGHLIGHTS**

- » Affordable warehouse near downtown Nampa and easy I-84 access
- » Possible rail service through rail docks
- » Two buildings with 21,118 sF of warehouse and 1,030 sF office
- » Main warehouse is split over two levels
- » Smaller warehouse has fire sprinklers