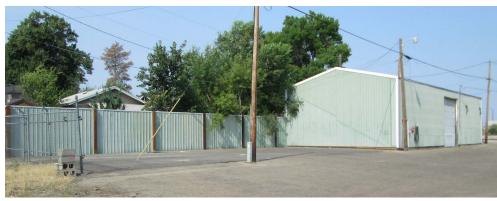

### PROPERTY INFORMATION

Property Type: Industrial Dock High Doors: 3

**Building Size:** 22,150 sF **Grade Level Doors:** 1 — small warehouse

Construction Concrete block & wood frame Drive-In Doors: 1 — large

Land Size: 0.77 Acres warehouse

Yard: 3,300 sF Parking: 10 stalls, yard

Ceiling Height: Varies 16' can be used for more parking

Rail: 2 rail docks

possible

**Zoning:** Light Industrial

**Asking Price:** \$499,000

### **HIGHLIGHTS**

- » Affordable warehouse near downtown Nampa and easy I-84 access
- » Possible rail service through rail docks
- » Two buildings with 21,118 sF of warehouse and 1,030 sF office
- » Main warehouse is split over two levels
- » Smaller warehouse has fire sprinklers