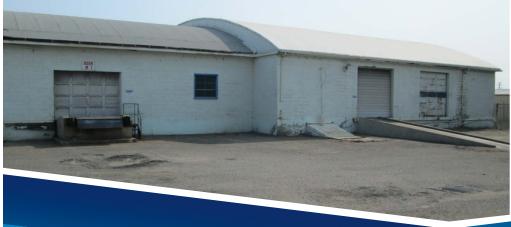

### PROPERTY INFORMATION

Property Type: Industrial Dock High Doors: 3

**Building Size:** 22,150 sF **Grade Level Doors:** 1 — small warehouse

Construction Concrete block & wood frame Drive-In Doors: 1 — large

Land Size: 0.77 Acres warehouse

Yard: 3,300 sF Parking: 10 stalls, yard

Ceiling Height: Varies 16' can be used for more parking

Rail: 2 rail docks

possible

**Zoning:** Light Industrial

**Asking Price:** \$499,000

### **HIGHLIGHTS**

- » Affordable warehouse near downtown Nampa and easy I-84 access
- » Possible rail service through rail docks
- » Two buildings with 21,118 sF of warehouse and 1,030 sF office
- » Main warehouse is split over two levels
- » Smaller warehouse has fire sprinklers