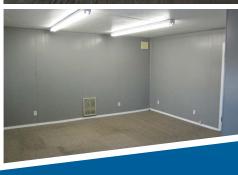

### PROPERTY INFORMATION

Property Type: Industrial Dock High Doors: 3

**Building Size:** 22,150 sF **Grade Level Doors:** 1 — small warehouse

Construction Concrete block & wood frame Drive-In Doors: 1 — large

Land Size: 0.77 Acres warehouse

Yard: 3,300 sF Parking: 10 stalls, yard

Ceiling Height: Varies 16' can be used for more parking

Rail: 2 rail docks

possible

**Zoning:** Light Industrial

**Asking Price:** \$499,000

### **HIGHLIGHTS**

- » Affordable warehouse near downtown Nampa and easy I-84 access
- » Possible rail service through rail docks
- » Two buildings with 21,118 sF of warehouse and 1,030 sF office
- » Main warehouse is split over two levels
- » Smaller warehouse has fire sprinklers