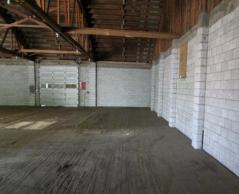

### PROPERTY INFORMATION

Property Type: Industrial Dock High Doors: 3

**Building Size:** 22,150 sF **Grade Level Doors:** 1 — small warehouse

Construction Concrete block & wood frame Drive-In Doors: 1 — large

Land Size: 0.77 Acres warehouse

Yard: 3,300 sF Parking: 10 stalls, yard

Ceiling Height: Varies 16' can be used for more parking

Rail: 2 rail docks

possible

**Zoning:** Light Industrial

**Asking Price:** \$499,000

### **HIGHLIGHTS**

- » Affordable warehouse near downtown Nampa and easy I-84 access
- » Possible rail service through rail docks
- » Two buildings with 21,118 sF of warehouse and 1,030 sF office
- » Main warehouse is split over two levels
- » Smaller warehouse has fire sprinklers