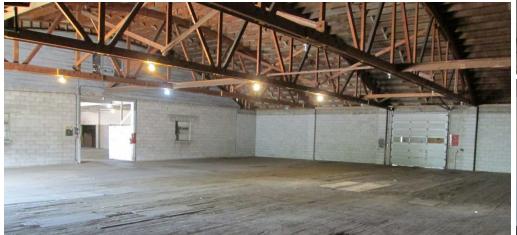

### PROPERTY INFORMATION

Property Type: Industrial Dock High Doors: 3

**Building Size:** 22,150 sF **Grade Level Doors:** 1 — small warehouse

Construction Concrete block & wood frame Drive-In Doors: 1 — large

Land Size: 0.77 Acres warehouse

Yard: 3,300 sF Parking: 10 stalls, yard

Ceiling Height: Varies 16' can be used for more parking

Rail: 2 rail docks

possible

**Zoning:** Light Industrial

**Asking Price:** \$499,000

### **HIGHLIGHTS**

- » Affordable warehouse near downtown Nampa and easy I-84 access
- » Possible rail service through rail docks
- » Two buildings with 21,118 sF of warehouse and 1,030 sF office
- » Main warehouse is split over two levels
- » Smaller warehouse has fire sprinklers