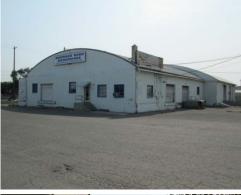

### PROPERTY INFORMATION

Property Type: Industrial Dock High Doors: 3

**Building Size:** 22,150 sF **Grade Level Doors:** 1 — small warehouse

Construction Concrete block & wood frame Drive-In Doors: 1 — large

Land Size: 0.77 Acres warehouse

Yard: 3,300 sF Parking: 10 stalls, yard

Ceiling Height: Varies 16' can be used for more parking

Rail: 2 rail docks

possible

**Zoning:** Light Industrial

**Asking Price:** \$499,000

### **HIGHLIGHTS**

- » Affordable warehouse near downtown Nampa and easy I-84 access
- » Possible rail service through rail docks
- » Two buildings with 21,118 sF of warehouse and 1,030 sF office
- » Main warehouse is split over two levels
- » Smaller warehouse has fire sprinklers