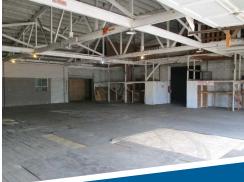

### PROPERTY INFORMATION

Property Type: Industrial Dock High Doors: 3

**Building Size:** 22,150 sF **Grade Level Doors:** 1 — small warehouse

Construction Concrete block & wood frame Drive-In Doors: 1 — large

Land Size: 0.77 Acres warehouse

Yard: 3,300 sF Parking: 10 stalls, yard

Ceiling Height: Varies 16' can be used for more parking

Rail: 2 rail docks

possible

**Zoning:** Light Industrial

**Asking Price:** \$499,000

### **HIGHLIGHTS**

- » Affordable warehouse near downtown Nampa and easy I-84 access
- » Possible rail service through rail docks
- » Two buildings with 21,118 sF of warehouse and 1,030 sF office
- » Main warehouse is split over two levels
- » Smaller warehouse has fire sprinklers