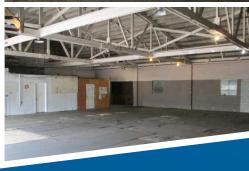

### PROPERTY INFORMATION

Property Type: Industrial Dock High Doors: 3

**Building Size:** 22,150 sF **Grade Level Doors:** 1 — small warehouse

Construction Concrete block & wood frame Drive-In Doors: 1 — large

### **HIGHLIGHTS**

- » Affordable warehouse near downtown Nampa and easy I-84 access
- » Possible rail service through rail docks
- » Two buildings with 21,118 sF of warehouse and 1,030 sF office
- » Main warehouse is split over two levels
- » Smaller warehouse has fire sprinklers