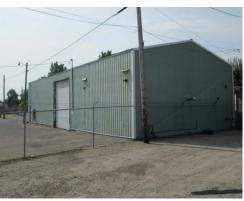

### PROPERTY INFORMATION

Property Type: Industrial Dock High Doors: 3

**Building Size:** 22,150 sF **Grade Level Doors:** 1 — small warehouse

Construction Concrete block & wood frame Drive-In Doors: 1 — large

Land Size: 0.77 Acres warehouse

Yard: 3,300 sF Parking: 10 stalls, yard

Ceiling Height: Varies 16' can be used for more parking

Rail: 2 rail docks

possible

**Zoning:** Light Industrial

**Asking Price:** \$499,000

### **HIGHLIGHTS**

- » Affordable warehouse near downtown Nampa and easy I-84 access
- » Possible rail service through rail docks
- » Two buildings with 21,118 sF of warehouse and 1,030 sF office
- » Main warehouse is split over two levels
- » Smaller warehouse has fire sprinklers