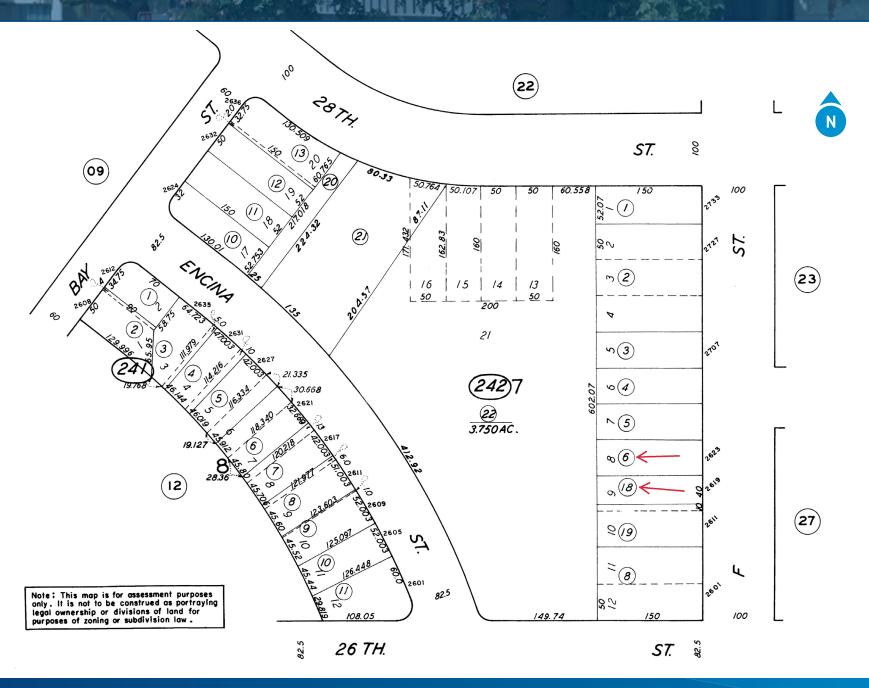

The building is best suited for a single user but is easily divisible for multiple users.

Parking is provided in the adjacent Westchester Parking Association Block 7 lot that provides free surface parking that exceeds local parking code requirements.

#### **AVAILABILITY**

Building Size: +/- 17,588 SF

Available: Total SF: 17,588 SF

First Floor: 12,688 SF Second Floor: 4,900 SF

APN: 001-242-18 and 001-242-06