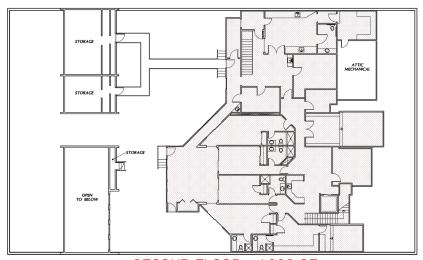

EASE / SALE PRICE

> Lease: \$1.35 psf/NNN

> Sale: \$2,447,026 (\$139 psf)

## **HIGHLIGHTS**

- > Rare fully improved two-story medical building with elevator
- > Adaptable for other specialties or general office
- > Prime F Street / Downtown Bakersfield location
- > Proximity to Adventist Health Hospital, Memorial Hospital, Mercy Hospital and Bakersfield Heart Hospital
- > Ample parking







<sup>\*</sup>Seller reserves personal items including but not limited to art work, posters, bronzes, computers, and other privately owned items and personal effects

## FOR SALE OR LEASE FLOOR PLANS 2619 F Street, Bakersfield, CA 93301



FIRST FLOOR - 12,688 SF \*PLANS ARE NOT TO SCALE\*

\*INCLUDES ALL EXISTING EQUIPMENT INCLUDING, MRI, LAB, AND XRAY EQUIPMENT, EXAM TABLES, CHAIRS AND DESKS.





SECOND FLOOR - 4,900 SF \*PLANS ARE NOT TO SCALE\*







## FOR SALE OR LEASE

Vicinity Aerial 2619 F Street, Bakersfield, CA 93301







## CONTACT US

DAVID A. WILLIAMS, SIOR 661 631 3816 david.a.williams@colliers.com BRE LICENSE #00855489 JJ WOODS, CLS 661 631 3807 jj.woods@colliers.com BRE LICENSE #01420570

#### **COLLIERS INTERNATIONAL**

10000 Stockdale Highway Suite 102 Bakersfield, CA 93311 www.colliers.com/bakersfield



## FOR SALE OR LEASE Vicinity Map 2619 F Street, Bakersfield, CA 93301





- 1. Memorial Hospital
- 2. Adventist Health Hospital
- 3. Mercy Downtown Hospital
- 4. Heart Hospital

## N

### **CONTACT US**

DAVID A. WILLIAMS, SIOR 661 631 3816 david.a.williams@colliers.com BRE LICENSE #00855489

JJ WOODS, CLS 661 631 3807 jj.woods@colliers.com BRE LICENSE #014