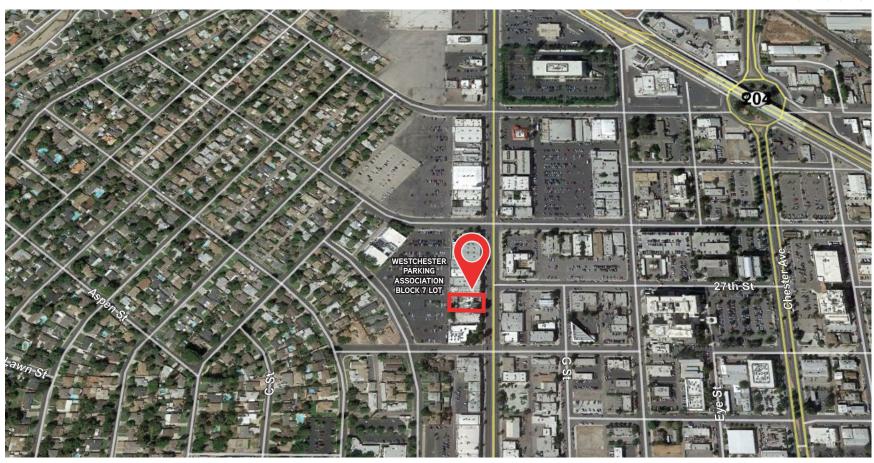

building with elevator
- > Adaptable for other specialties or general office
- > Prime F Street / Downtown Bakersfield location
- > Proximity to Adventist Health Hospital, Memorial Hospital, Mercy Hospital and Bakersfield Heart Hospital
- > Ample parking







<sup>\*</sup>Seller reserves personal items including but not limited to art work, posters, bronzes, computers, and other privately owned items and personal effects

## FOR SALE OR LEASE FLOOR PLANS 2619 F Street, Bakersfield, CA 93301



FIRST FLOOR - 12,688 SF \*PLANS ARE NOT TO SCALE\*

\*INCLUDES ALL EXISTING EQUIPMENT INCLUDING, MRI, LAB, AND XRAY EQUIPMENT, EXAM TABLES, CHAIRS AND DESKS.





SECOND FLOOR - 4,900 SF \*PLANS ARE NOT TO SCALE\*







## FOR SALE OR LEASE

Vicinity Aerial 2619 F Street, Bakersfield, CA 93301







## CONTACT US

DAVID A. WILLIAMS, SIOR 661 631 3816 david.a.williams@colliers.com BRE LICENSE #00855489 JJ WOODS, CLS 661 631 3807 jj.woods@colliers.com BRE LICENSE #01420570

#### **COLLIERS INTERNATIONAL**

10000 Stockdale Highway Suite 102 Bakersfield, CA 93311 www.colliers.com/bakersfield



## FOR SALE OR LEASE Vicinity Map 2619 F Street, Bakersfield, CA 93301





- 1. Memorial Hospital
- 2. Adventist Health Hospital
- 3. Mercy Downtown Hospital
- 4. Heart Hospital

## N

### **CONTACT US**

DAVID A. WILLIAMS, SIOR 661 631 3816 david.a.williams@colliers.com BRE LICENSE #00855489

JJ WOODS, CLS 661 631 3807 jj.woods@colliers.com BRE LICENSE #01420570

#### **COLLIERS INTERNATIONAL**

10000 Stockdale Highway Suite 102 Bakersfield, CA 93311 www.colliers.com/bakersfield



This docum