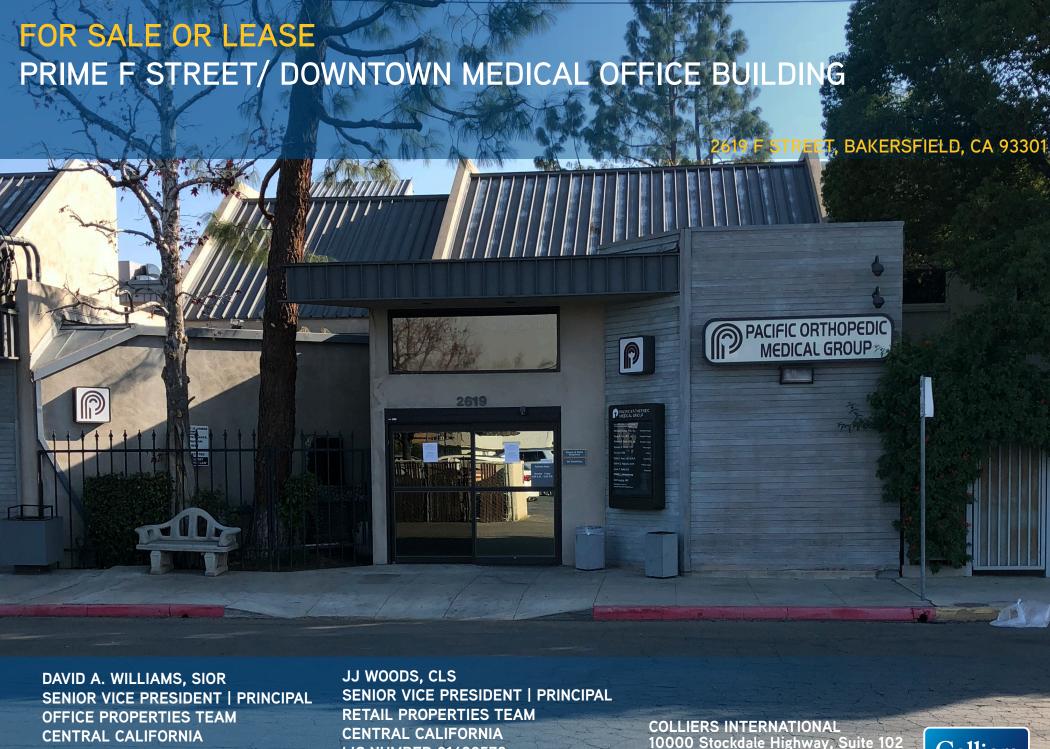

# FOR SALE OR LEASE Property Information 2619 F Street, Bakersfield, CA 93301

**2619 F Street** is a +/- 17,588 SF 2-story medical office building with elevator. The building has been owned and occupied by one of Bakersfield's largest and most successful orthopedic medical practices. The building consists of multiple exam rooms with related nursing and admin areas, private offices, MRI, Lab and X-ray, and includes all ancillary and necessary improvements.\*

The building is best suited for a single user but is easily divisible for multiple users.

Parking is provided in the adjacent Westchester Parking Association Block 7 lot that provides free surface parking that exceeds local parking code requirements.

## **HIGHLIGHTS**

- > Rare fully improved two-story medical building with elevator
- > Adaptable for other specialties or general office
- > Prime F Street / Downtown Bakersfield location
- > Proximity to Adventist Health Hospital, Memorial Hospital, Mercy Hospital and Bakersfield Heart Hospital
- > Ample parking