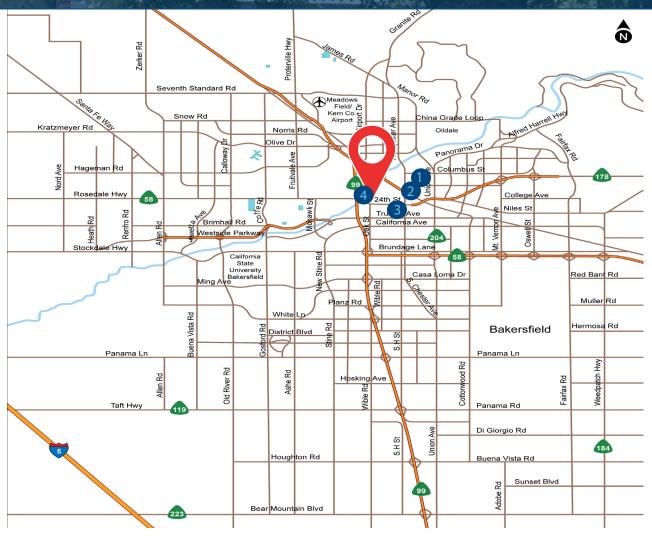

## FOR SALE OR LEASE Vicinity Map 2619 F Street, Bakersfield, CA 93301

- 1. Memorial Hospital
- 2. Adventist Health Hospital
- 3. Mercy Downtown Hospital
- 4. Heart Hospital