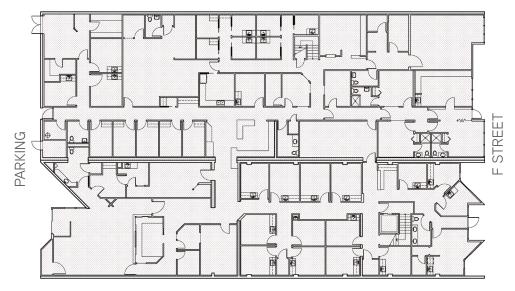

## FOR SALE OR LEASE FLOOR PLANS 2619 F Street, Bakersfield, CA 93301

FIRST FLOOR - 12,688 SF \*PLANS ARE NOT TO SCALE\*

\*INCLUDES ALL EXISTING EQUIPMENT INCLUDING, MRI, LAB, AND XRAY EQUIPMENT, EXAM TABLES, CHAIRS AND DESKS.

SECOND FLOOR - 4,900 SF \*PLANS ARE NOT TO SCALE\*