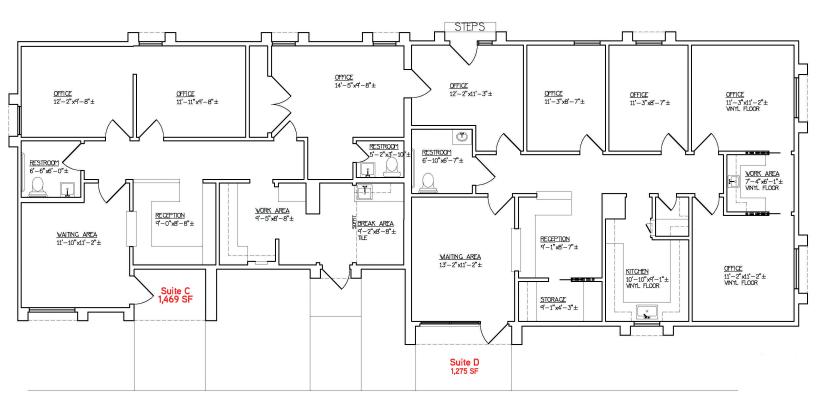

## Floorplan

Colliers

6208 MONTGOMERY BLVD. NE, SUITES C & D ALBUQUERQUE, NM 87110

Accelerating success.

Suite C = 1,469 SF Suite D = 1,275 SF

Suite C and Suite D (contiguous)= 2,744 SF

### Suites C and D > Office Space

Lease Rate: \$16.00/SF
Lease Type: Modified Gross
Building Size: +/- 8,211 SF

> Available Space:

Suite C: 1,469 SF
Suite D: 1,275 SF
Suite C&D: 2,744 SF
Lot Size: +/- .68 Acres