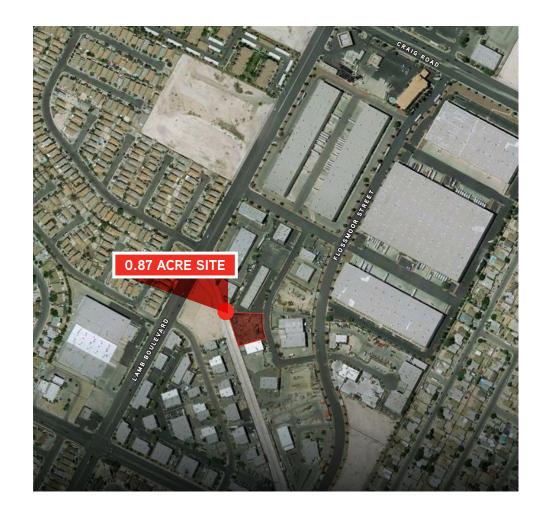

## ±0.87 ACRES OF LAND

LOCATED IN COLLINS BUSINESS PARK NEAR CRAIG ROAD & LAMB BOULEVARD

**CHRIS LANE** 

+1 702 836 3728 chris.lane@colliers.com

**JERRY DOTY** 

+1 702 836 3735 jerry.doty@colliers.com PAUL SWEETLAND VIOR

## ±0.87 ACRES OF LAND

LOCATED IN COLLINS BUSINESS PARK NEAR CRAIG ROAD & LAMB BOULEVARD

**SALE PRICE: \$450,000** 

**LEASE RATE: \$2,400 PER MONTH** 

**AVAILABLE AUGUST 1, 2018** 

## PROPERTY HIGHLIGHTS

- Small Development Site
- Ideal Fenced Storage Lot
- APN 140-05-416-007
- ±0.87 Acres
- Frontage on Arctic Springs Avenue
- Ideal fenced storage lot under development site
- Easy Access to I-15 Freeway @ Craig Road Interchange
- Curb & Gutter in Place with Chain Link Fencing
- Zoned M-D Industrial