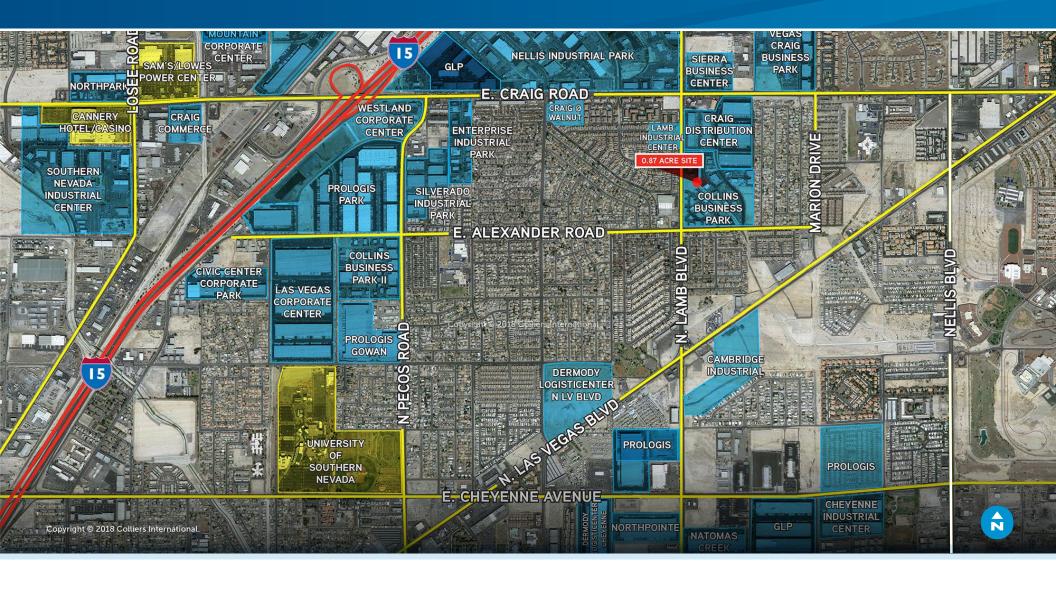

## ±0.87 ACRES OF LAND

LOCATED IN COLLINS BUSINESS PARK NEAR CRAIG ROAD & LAMB BOULEVARD

**CHRIS LANE** 

+1 702 836 3728 chris.lane@colliers.com

**JERRY DOTY** 

+1 702 836 3735 jerry.doty@colliers.com PAUL SWEETLAND VIOR

## ±0.87 ACRES OF LAND

LOCATED IN COLLINS BUSINESS PARK NEAR CRAIG ROAD & LAMB BOULEVARD

**SALE PRICE: \$450,000** 

**LEASE RATE: \$2,400 PER MONTH** 

**AVAILABLE AUGUST 1, 2018** 

## PROPERTY HIGHLIGHTS

- Small Development Site
- Ideal Fenced Storage Lot
- APN 140-05-416-007
- ±0.87 Acres
- Frontage on Arctic Springs Avenue
- Ideal fenced storage lot under development site
- Easy Access to I-15 Freeway @ Craig Road Interchange
- Curb & Gutter in Place with Chain Link Fencing
- Zoned M-D Industrial