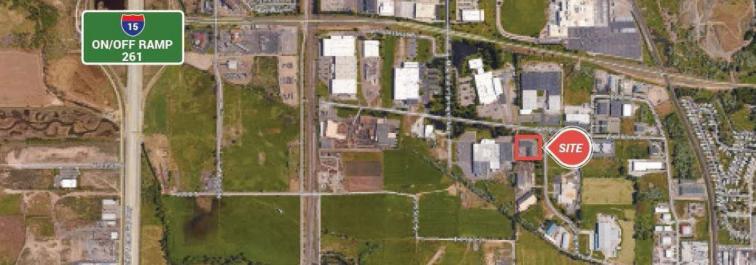

## FOR LEASE > INDUSTRIAL SPACE Spring Creek Lease

1195 NORTH SPRING CREEK PLACE , SPRINGVILLE, UT 84663

## Property Information

- > 6,800 SF
- > \$10.00/SF/YR NNN
- > Main & Second Floor Available
- > Close to Freeway
- > Close to many amenities and services

Cody Black +1 801 687 0094 cody.black@colliers.com Shad Webb +1 435 459 0212 shad.webb@colliers.com