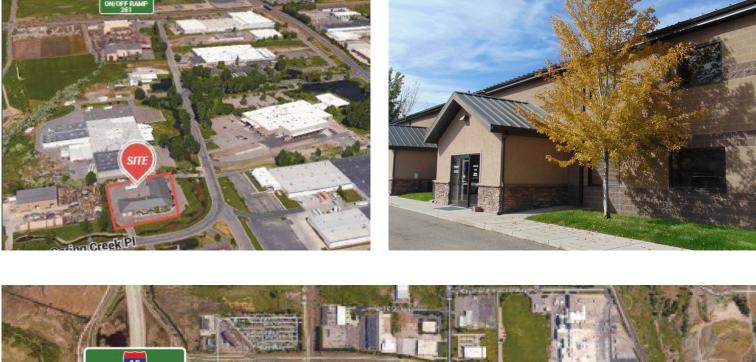

## FOR LEASE > INDUSTRIAL SPACE Spring Creek Lease

1195 NORTH SPRING CREEK PLACE , SPRINGVILLE, UT 84663

## Property Information

- > 6,800 SF
- > \$10.00/SF/YR NNN
- > Main & Second Floor Available
- > Close to Freeway
- > Close to many amenities and services

Cody Black +1 801 687 0094 cody.black@colliers.com Shad Webb +1 435 459 0212 shad.webb@colliers.com