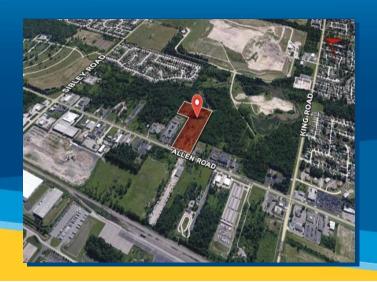

#### (248) 540-1000

2 Corporate Drive Suite 300 Southfield, MI 48076 400 E. Washington St. Ann Arbor, MI 48104 734 994 3100

248 540 1000

www.colliers.com

County: Wayne

Crossroads: Allen Road & King Road
Parcel #: 70-036-99-0001-707

- Vacant 11.48 Acre Parcel Ready for Development on Allen Road just North of King Road
- Zoned R-3
- Site Planned for a 30,000 SF Office Building
- Great Site on the Northern Edge of a Well-Developed Retail Area
- All Utilities are Available at the Street