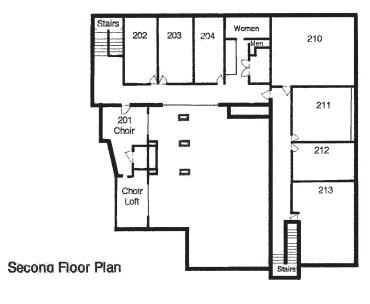

ARY

NW 2nd St

## 406 W. Central Avenue Bentonville, AR

#### **RAMSAY BALL**

BROKERAGE | ARKANSAS DIR: 479 845 1502 MOB: 479 640 6405 ramsay.ball@colliers.com

#### PAT MORRISON

BROKERAGE | ARKANSAS DIR: 479 845 1503 MOB: 479 936 4200 pat.morrison@colliers.com



4204 S Pinnacle Hills Pkwy, Ste 102 Rogers, AR 72758 479 636 9000 www.colliers.com/arkansas

Accelerating success.

Colliers

NTERNATIONAL

#### KEY FEATURES/HIGHLIGHTS PRICE > \$1,950,000

mfral

> 0.68 +/- acres available

SW Henry S

Walmart

- > Church building and parking
- > Approximately 12,000 square feet of building area
- > Currently zoned R-1 "Single Family"
- > One of the best locations in the region
- > Located four blocks from the Bentonville Square
- > Can be used "as is" or redeveloped

## Property Floor Plan





#### Ground Level Floor Plan

| Demographic                     | 1 Mile   | 3 Miles  | 5 Miles  |
|---------------------------------|----------|----------|----------|
| Est. Population 2017            | 7,039    | 39,904   | 83,407   |
| Proj. Population 2022           | 7,621    | 45,118   | 94,356   |
| Est. Households 2017            | 2,882    | 15,072   | 31,219   |
| Proj. Households 2022           | 3,135    | 17,047   | 35,314   |
| Avg. Est. Household Income 2017 | \$64,257 | \$88,259 | \$85,191 |

## Parcel Map



#### CONTACT US

RAMSAY BALL MOB: 479 640 6405 ramsay.ball@colliers.com

PAT MORRISON MOB: 479 936 4200 pat.morrison@colliers.com

This document has been prepared by Colliers International for advertising and general information only. Colliers International makes n