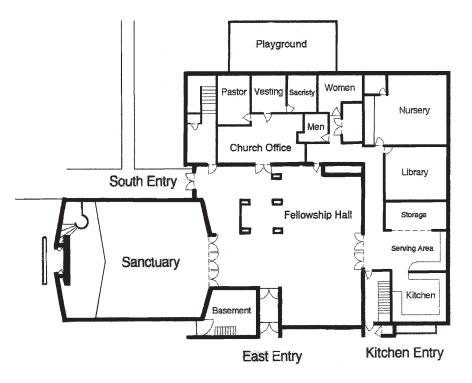

#### Ground Level Floor Plan

| Demographic                     | 1 Mile   | 3 Miles  | 5 Miles  |
|---------------------------------|----------|----------|----------|
| Est. Population 2017            | 7,039    | 39,904   | 83,407   |
| Proj. Population 2022           | 7,621    | 45,118   | 94,356   |
| Est. Households 2017            | 2,882    | 15,072   | 31,219   |
| Proj. Households 2022           | 3,135    | 17,047   | 35,314   |
| Avg. Est. Household Income 2017 | \$64,257 | \$88,259 | \$85,191 |