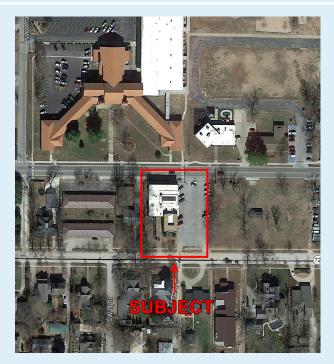

and parking
- > Approximately 12,000 square feet of building area
- > Currently zoned R-1 "Single Family"
- > One of the best locations in the region
- > Located four blocks from the Bentonville Square
- > Can be used "as is" or redeveloped

## Property Floor Plan





#### Ground Level Floor Plan

| Demographic                     | 1 Mile   | 3 Miles  | 5 Miles  |
|---------------------------------|----------|----------|----------|
| Est. Population 2017            | 7,039    | 39,904   | 83,407   |
| Proj. Population 2022           | 7,621    | 45,118   | 94,356   |
| Est. Households 2017            | 2,882    | 15,072   | 31,219   |
| Proj. Households 2022           | 3,135    | 17,047   | 35,314   |
| Avg. Est. Household Income 2017 | \$64,257 | \$88,259 | \$85,191 |

## Parcel Map



#### CONTACT US

RAMSAY BALL MOB: 479 640 6405 ramsay.ball@colliers.com

PAT MORRISON MOB: 479 936 4200 pat.morrison@colliers.com

This document has been prepared by Colliers International for advertising and general information only. Colliers International makes no guarantees, representations or warranties of any kind, expressed or implied, regarding the information including, but not limited to, warranties of content, accuracy and reliability. Any interested party should undertake their own inquiries as to the accuracy of the information. Colliers International excludes unequivocally all inferred or implied terms, conditions and warranties arising out of this document and excludes all liability for loss and damages arising there from. This publication is the copyrighted



COLLIERS INT