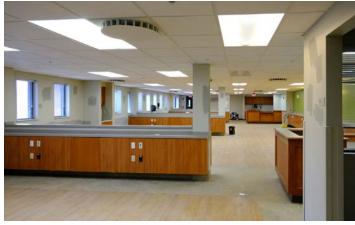

### **Building Highlights**

- Top floor: Surgery center (reno. 2020)
- Bottom floor: Former dialysis center
- Quick access to I-275 and I-71/75 via Turkeyfoot Rd
- Neighborhood shopping & dining nearby
- Minutes from downtown and CVG International Airport

## Floor Plan | Lower Level

Former Dialysis Center

#### 6,303 SF Available

Lease Rate: \$14.95/sf NNN

**OPEX (est.):** \$7.00/sF