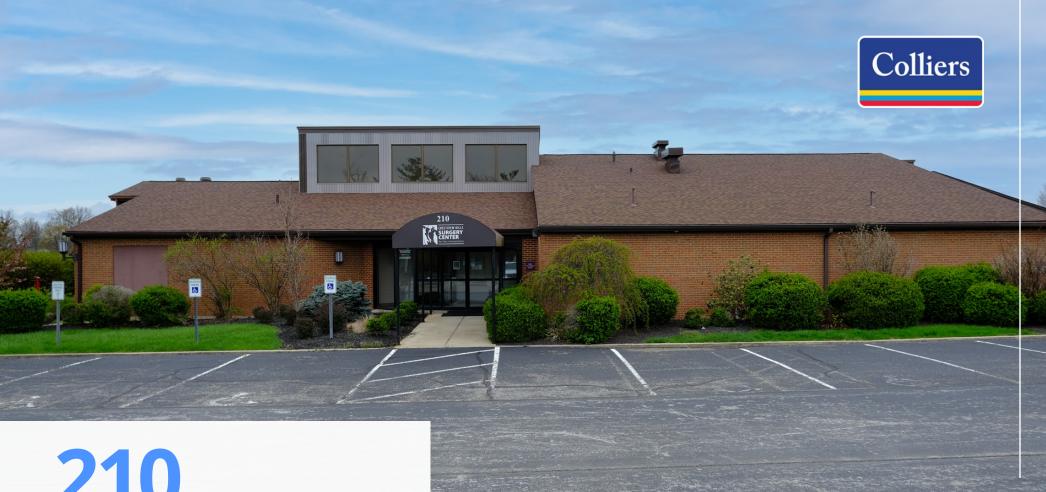

# 210 Thomas More Parkway

Crestview Hills, Kentucky 41017

# Medical Office For Lease

Located in the Thomas More College and St. Elizabeth Hospital area with quick access off of I-275 in the city of Crestview Hills, Kentucky.

### **Building Highlights**

- Top floor: Surgery center (reno. 2020)
- Bottom floor: Former dialysis center
- Quick access to I-275 and I-71/75 via Turkeyfoot Rd
- Neighborhood shopping & dining nearby
- Minutes from downtown and CVG International Airport