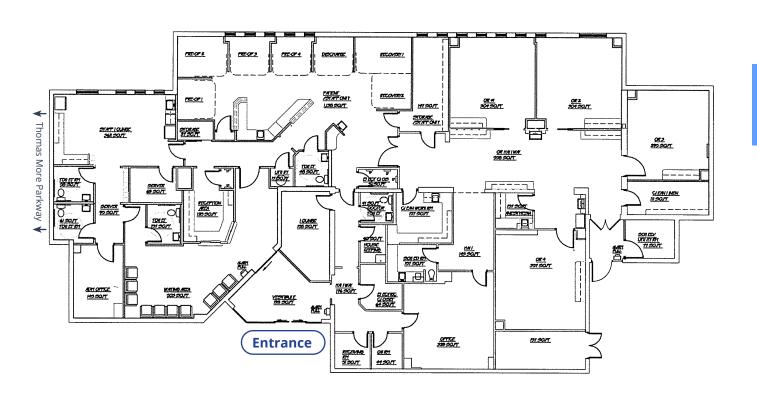

# Floor Plan | Upper Level Renovated Surgery Center

### 6,947 SF Available

Lease Rate: \$23.50/sf NNN

**OPEX (est.):** \$7.00/sF