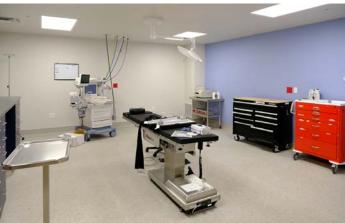

### **Building Highlights**

- Top floor: Surgery center (reno. 2020)
- Bottom floor: Former dialysis center
- Quick access to I-275 and I-71/75 via Turkeyfoot Rd
- Neighborhood shopping & dining nearby
- Minutes from downtown and CVG International Airport

# Floor Plan | Upper Level Renovated Surgery Center

### 6,947 SF Available

Lease Rate: \$23.50/sf NNN

**OPEX (est.):** \$7.00/sF