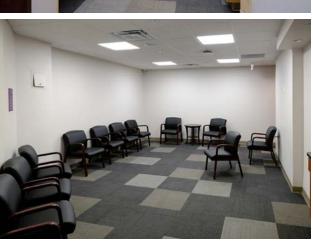

### **Building Highlights**

- Top floor: Surgery center (reno. 2020)
- Bottom floor: Former dialysis center
- Quick access to I-275 and I-71/75 via Turkeyfoot Rd
- Neighborhood shopping & dining nearby
- Minutes from downtown and CVG International Airport

# Floor Plan | Upper Level Renovated Surgery Center

### 6,947 SF Available

Lease Rate: \$23.50/sf NNN

**OPEX (est.):** \$7.00/sF