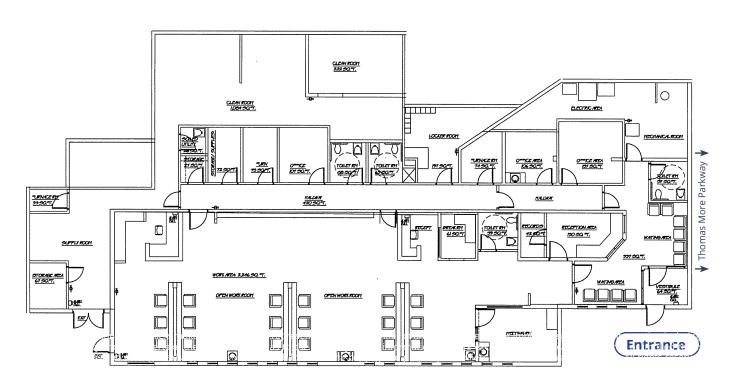

# Floor Plan | Upper Level Renovated Surgery Center

### 6,947 SF Available

Lease Rate: \$23.50/sf NNN

**OPEX (est.):** \$7.00/sF