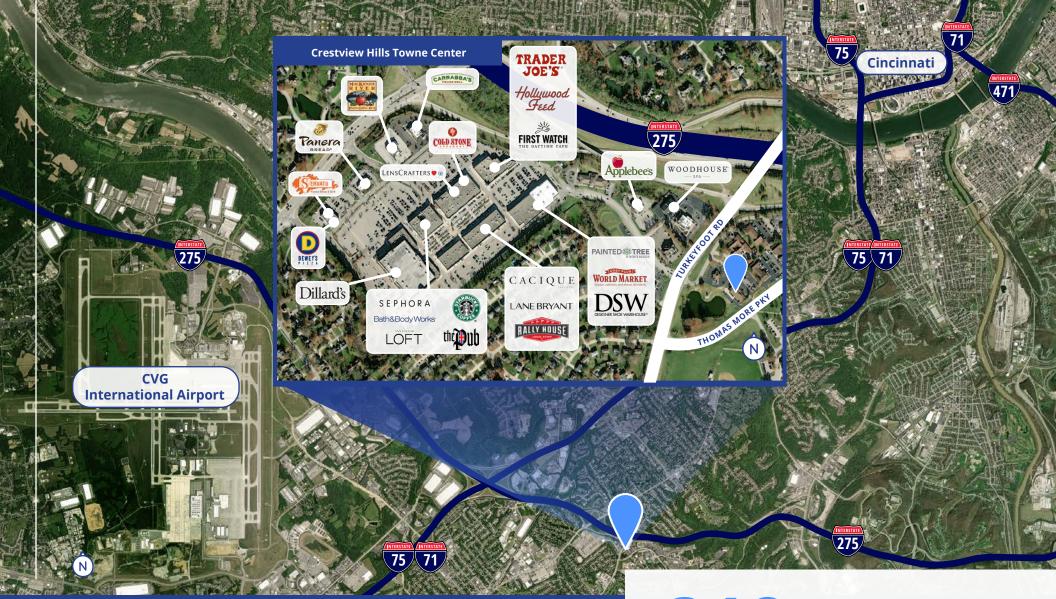

# Medical Office For Lease

Located in the Thomas More College and St. Elizabeth Hospital area with quick access off of I-275 in the city of Crestview Hills, Kentucky.

### **Building Highlights**

- Top floor: Surgery center (reno. 2020)
- Bottom floor: Former dialysis center
- Quick access to I-275 and I-71/75 via Turkeyfoot Rd
- Neighborhood shopping & dining nearby
- Minutes from downtown and CVG International Airport