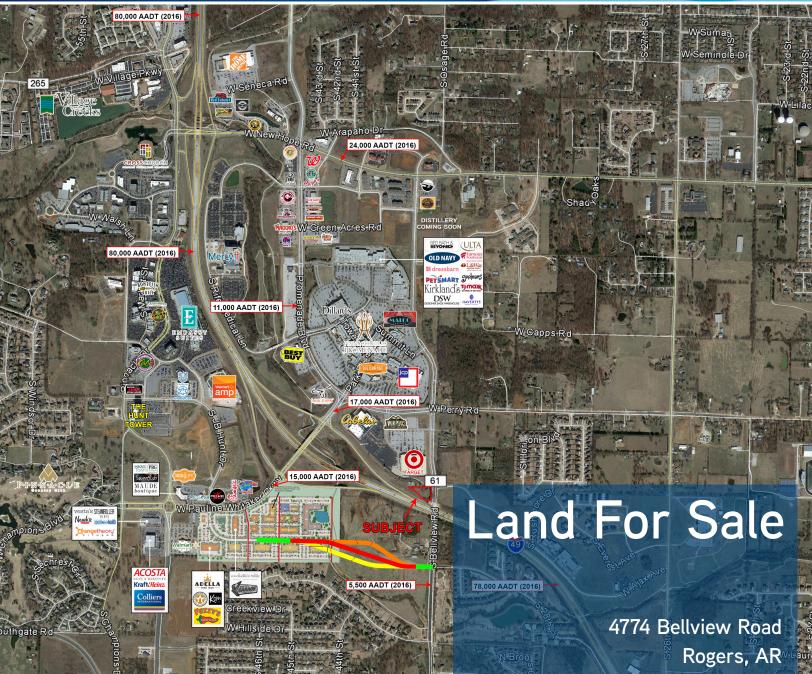

# KEY FEATURES/HIGHLIGHTS PRICE > \$675,000

- > 1.30 +/- acres available
- > Located at Bellview Road, just off I-49
- > Close to an abundance of office and retail including Target, Cabelas, and the Pinnacle Promenade Mall
- > Excellent visibility from I-49 with 78,000 vehicles per day passing the site
- > Subject property and the surrounding neighborhood is in Northwest Arkansas' most dynamic growth area