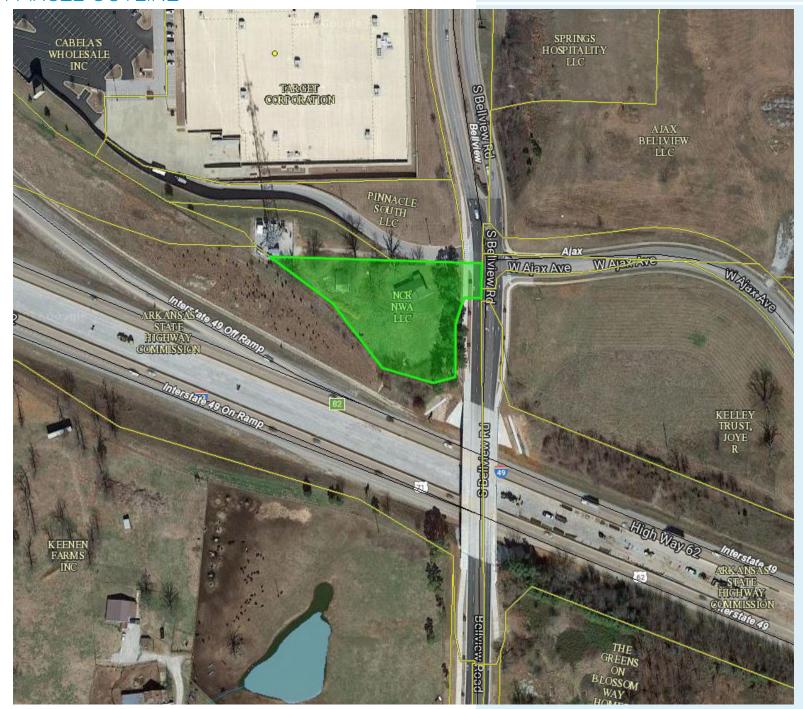

## PARCEL OUTLINE

| Demographic                             | 1 Mile    | 3 Miles  | 5 Miles  |
|-----------------------------------------|-----------|----------|----------|
| Estimated Population 2017               | 2,332     | 41,394   | 96,669   |
| Projected Population 2022               | 2,691     | 46,797   | 108,293  |
| Estimated Households 2017               | 813       | 15,310   | 34,927   |
| Projected Households 2022               | 941       | 17,300   | 39,120   |
| Average Estimated Household Income 2017 | \$117,227 | \$95,884 | \$80,224 |