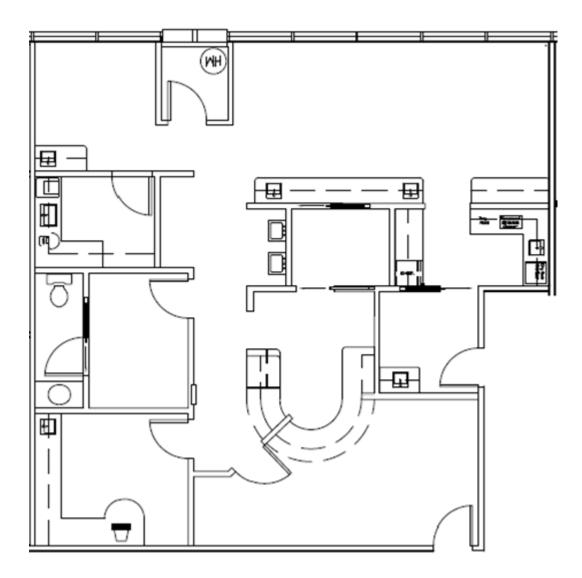

# North Campus Business Center > Floor Plans

## Suite 210

- > 1,610 RSF
- > Office/medical space
- > Reception area
- > Private restroom
- > Currently set-up as a dental clinic

DEREK HEED 425 453 3133 BELLEVUE, WA derek.heed@colliers.com DAVID GUNTHER 425 453 4546 BELLEVUE, WA david.gunther@colliers.com