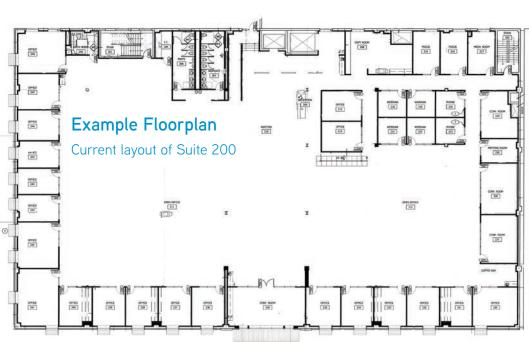

### **HIGHLIGHTS**

- » Gym, showers, lockers, bike lockers, and use of basketball court and field turf
- Common conference rooms available
- Open floor plan ideal for tech/modern companies
- » Largest single floor plate available in downtown Boise
- Lowest load factor in all of Downtown Boise at 11.9%
- Underground parking spaces for rent at \$110/month for regular sized vehicles
- » Ample garage parking available