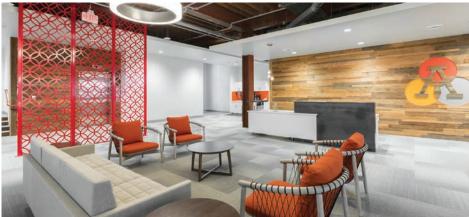

### **HIGHLIGHTS**

- » Gym, showers, lockers, bike lockers, and use of basketball court and field turf
- Common conference rooms available
- Open floor plan ideal for tech/modern companies
- » Largest single floor plate available in downtown Boise
- Lowest load factor in all of Downtown Boise at 11.9%
- Underground parking spaces for rent at \$110/month for regular sized vehicles
- » Ample garage parking available