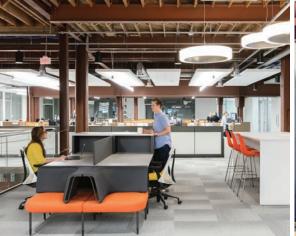

### **HIGHLIGHTS**

- » Gym, showers, lockers, bike lockers, and use of basketball court and field turf
- Common conference rooms available
- Open floor plan ideal for tech/modern companies
- » Largest single floor plate available in downtown Boise
- Lowest load factor in all of Downtown Boise at 11.9%
- Underground parking spaces for rent at \$110/month for regular sized vehicles
- » Ample garage parking available