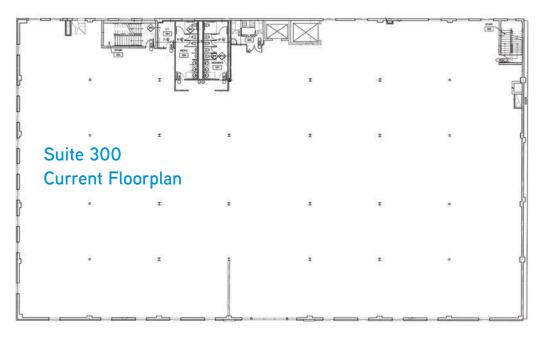

#### SPACE AVAILABLE

Suite: 300

Size: 12,500-25,000 SF \*

\$21.50 PSF FSEJ Rate:

\* Expansion potential, call agent for details