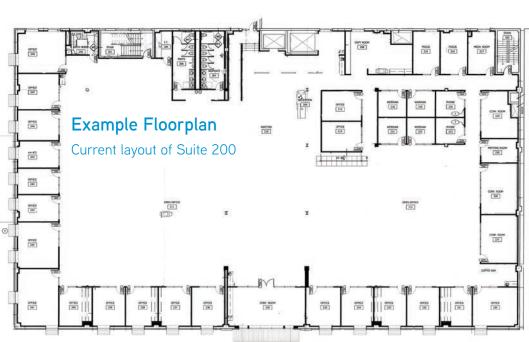

xpansion potential, call agent for details

### **HIGHLIGHTS**

- » Gym, showers, lockers, bike lockers, and use of basketball court and field turf
- Common conference rooms available
- Open floor plan ideal for tech/modern companies
- Largest single floor plate available in downtown Boise
- Lowest load factor in all of Downtown Boise at 6.3%
- Underground parking spaces for rent at \$110/month for regular sized vehicles
- Ample garage parking available



SCOTT FEIGHNER

208 493 5107

scott.feighner@colliers.com

**CLAY ANDERSON, MBA, CPA** 

208 489 6177

clay.anderson@colliers.com

Colliers International Idaho | 755 West Front Street, Suite 300 Boise, Idaho 83702

| www.colliers.com/boise

208 345 9000

## **FOR LEASE**

### **ATHLOS BUILDING**

918 WEST IDAHO STREET | BOISE, ID













SCOTT FEIGHNER 208 493 5107 scott.feighner@colliers.com

CLAY ANDERSON, MBA, CPA 208 489 6177 clay.anderson@colliers.com

# **FOR LEASE**

# **ATHLOS BUILDING**

918 WEST IDAHO STREET | BOISE, ID















SCOTT FEIGHNER 208 493 5107 scott.feighner@colliers.com CLAY ANDERSON, MBA, CPA 208 489 6177 clay.anderson@colliers.com

# **FOR LEASE**

### **ATHLOS BUILDING**

918 WEST IDAHO STREET | BOISE, ID





SCOTT FEIGHNER 208 493 5107 scott.feighner@colliers.com

CLAY ANDERSON, MBA, CPA 208 489 6177 clay.anderson@colliers.com