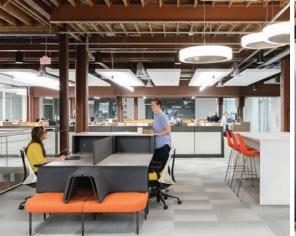

### **HIGHLIGHTS**

- » Gym, showers, lockers, bike lockers, and use of basketball court and field turf
- Common conference rooms available
- Open floor plan ideal for tech/modern companies
- Largest single floor plate available in downtown Boise
- Lowest load factor in all of Downtown Boise at 6.3%
- Underground parking spaces for rent at \$110/month for regular sized vehicles
- Ample garage parking available