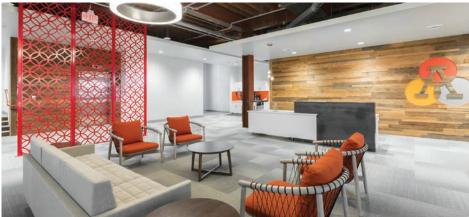

### **HIGHLIGHTS**

- » Gym, showers, lockers, bike lockers, and use of basketball court and field turf
- Common conference rooms available
- Open floor plan ideal for tech/modern companies
- Largest single floor plate available in downtown Boise
- Lowest load factor in all of Downtown Boise at 6.3%
- Underground parking spaces for rent at \$110/month for regular sized vehicles
- Ample garage parking available