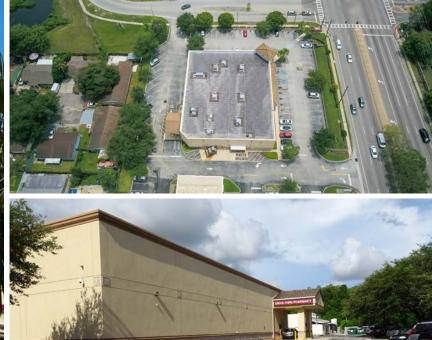

## Walgreens at 12 Oaks For Lease

6503 W. Waters Avenue Tampa | FL 33634

#### **Stephanie Addis**

Director, Retail Services +1 813 222 0484 stephanie.addis@colliers.com

- 15,120 SF freestanding building with drive thru located at a signalized intersection just a half mile west of the Veterans Expressway
- Will consider a subdivide for the right tenant mix
- Excellent visibility and easy access from W. Waters Avenue (38,000 AADT) and Twelve Oaks Boulevard
- Area retailers include Target, Lowe's, Walmart, Office Depot, T-Mobile, Starbucks, Chick-Fil-A, Panera Bread, Dunkin', Pollo Tropical and more
- Year built: 2002; Zoning: PD (commercial)
- Available September 1, 2022

### For Lease

### Site Plan



#### West Waters Ave.

38,000 AADT



# Walgreens at 12 Oaks











## Contact



#### Stephanie Addis

Director, Retail Services +1 813 222 0484 stephanie.addis@colliers.com

### Demographics

|                       | 1-Mile   | 3-Mile   | 5-Mile   |
|-----------------------|----------|----------|----------|
| Total Population      | 10,338   | 118,872  | 251,150  |
| Daytime Population    | 10,999   | 121,685  | 272,089  |
| Avg. Household Income | \$74,651 | \$68,153 | \$82,834 |
| Median Age            | 39.7     | 38.5     | 39.2     |



4830 W. Kennedy Blvd. Suite 300 Tampa, FL 33609 P: +1 813 221 2290 This document has been prepared by Colliers International for advertising and general information only. Colliers International makes no guarantees, representations or warranties of any kind, expressed or implied, regarding the information inclu