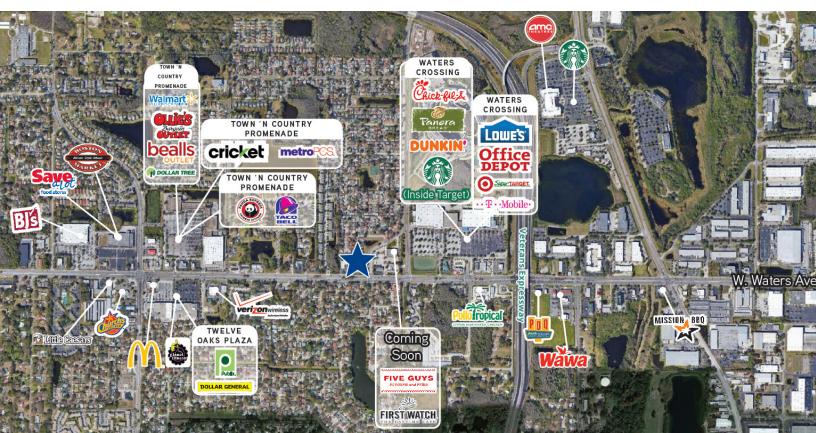

#### **Stephanie Addis**

Director, Retail Services +1 813 222 0484 stephanie.addis@colliers.com

- 15,120 SF freestanding building with drive thru located at a signalized intersection just a half mile west of the Veterans Expressway
- Will consider a subdivide for the right tenant mix
- Excellent visibility and easy access from W. Waters Avenue (38,000 AADT) and Twelve Oaks Boulevard
- Area retailers include Target, Lowe's, Walmart, Office Depot, T-Mobile, Starbucks, Chick-Fil-A, Panera Bread, Dunkin', Pollo Tropical and more
- Year built: 2002; Zoning: PD (commercial)
- Available September 1, 2022

#### West Waters Ave.

38,000 AADT