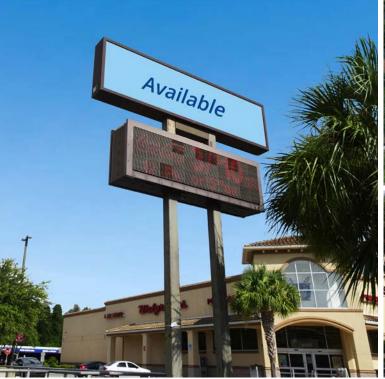

## Walgreens at 12 Oaks For Lease

6503 W. Waters Avenue Tampa | FL 33634

#### **Stephanie Addis**

Director, Retail Services +1 813 222 0484 stephanie.addis@colliers.com

- 15,120 SF freestanding building with drive thru located at a signalized intersection just a half mile west of the Veterans Expressway
- Will consider a subdivide for the right tenant mix
- Excellent visibility and easy access from W. Waters Avenue (38,000 AADT) and Twelve Oaks Boulevard
- Area retailers include Target, Lowe's, Walmart, Office Depot, T-Mobile, Starbucks, Chick-Fil-A, Panera Bread, Dunkin', Pollo Tropical and more
- Year built: 2002; Zoning: PD (commercial)
- Available September 1, 2022