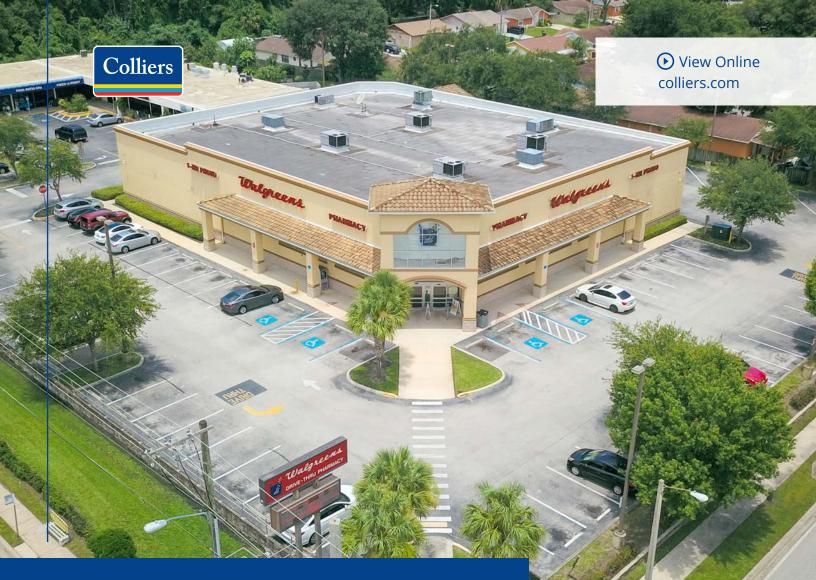

## Walgreens at 12 Oaks For Lease

6503 W. Waters Avenue Tampa | FL 33634

#### **Stephanie Addis**

Director, Retail Services +1 813 222 0484 stephanie.addis@colliers.com

- 15,120 SF freestanding building with drive thru located at a signalized intersection just a half mile west of the Veterans Expressway
- Will consider a subdivide for the right tenant mix
- Excellent visibility and easy access from W. Waters Avenue (38,000 AADT) and Twelve Oaks Boulevard
- Area retailers include Target, Lowe's, Walmart, Office Depot, T-Mobile, Starbucks, Chick-Fil-A, Panera Bread, Dunkin', Pollo Tropical and more
- Year built: 2002; Zoning: PD (commercial)
- Available September 1, 2022