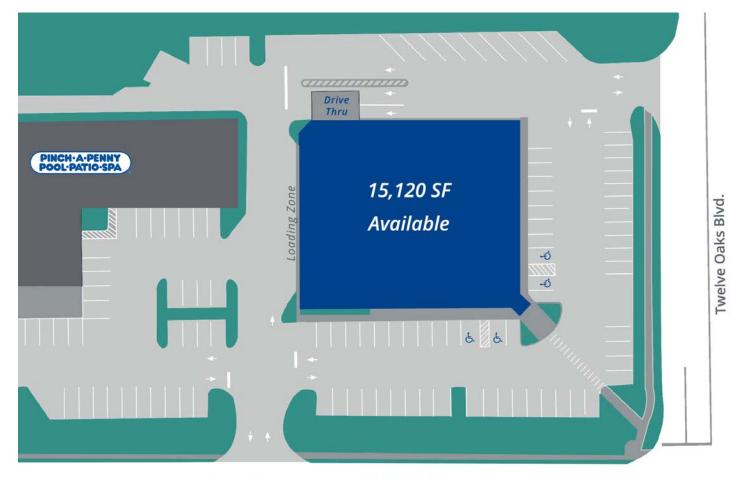

### For Lease

### Site Plan

#### **Stephanie Addis**

Director, Retail Services +1 813 222 0484 stephanie.addis@colliers.com

- 15,120 SF freestanding building with drive thru located at a signalized intersection just a half mile west of the Veterans Expressway
- Will consider a subdivide for the right tenant mix
- Excellent visibility and easy access from W. Waters Avenue (38,000 AADT) and Twelve Oaks Boulevard
- Area retailers include Target, Lowe's, Walmart, Office Depot, T-Mobile, Starbucks, Chick-Fil-A, Panera Bread, Dunkin', Pollo Tropical and more
- Year built: 2002; Zoning: PD (commercial)
- Available September 1, 2022