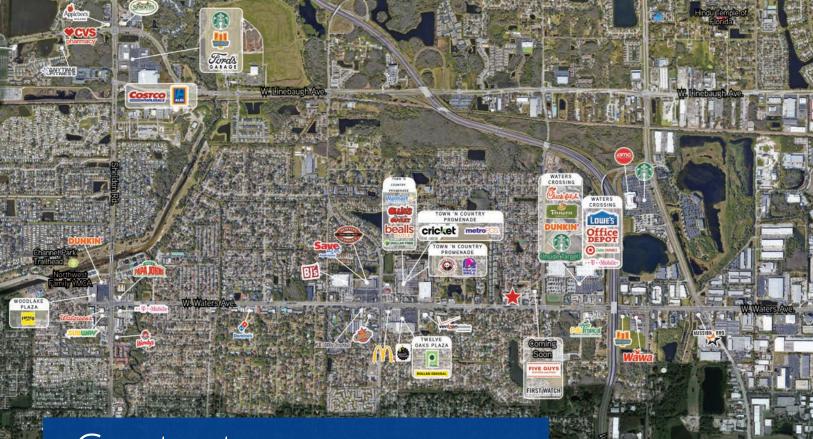

#### **Stephanie Addis**

Director, Retail Services +1 813 222 0484 stephanie.addis@colliers.com

- 15,120 SF freestanding building with drive thru located at a signalized intersection just a half mile west of the Veterans Expressway
- Will consider a subdivide for the right tenant mix
- Excellent visibility and easy access from W. Waters Avenue (38,000 AADT) and Twelve Oaks Boulevard
- Area retailers include Target, Lowe's, Walmart, Office Depot, T-Mobile, Starbucks, Chick-Fil-A, Panera Bread, Dunkin', Pollo Tropical and more
- Year built: 2002; Zoning: PD (commercial)
- Available September 1, 2022