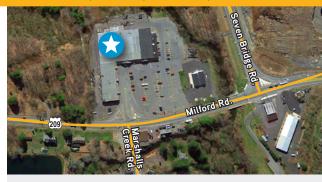

## **Property Features**

- Extensive frontage on Route 209 at Marshalls Creek and Seven Bridge Roads
- One half mile off Marshalls Creek Bypass
- Public water, sewer and gas on-site
- Convenient to I-80, Shawnee on the Delaware, local golf courses
- Anchored by Weis Markets
- Former drug store end cap available now
- Abundant on-site parking
- C-1 Commercial zoning
- 24,000 average daily vehicle count (PennDOT)