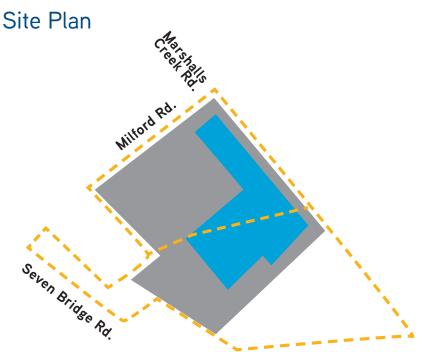

## **Property Features**

- Extensive frontage on Route 209 at Marshalls Creek and Seven Bridge Roads
- One half mile off Marshalls Creek Bypass
- Public water, sewer and gas on-site
- Convenient to I-80, Shawnee on the Delaware, local golf courses
- Anchored by Weis Markets
- Former drug store end cap available now
- Abundant on-site parking
- C-1 Commercial zoning
- 24,000 average daily vehicle count (PennDOT)