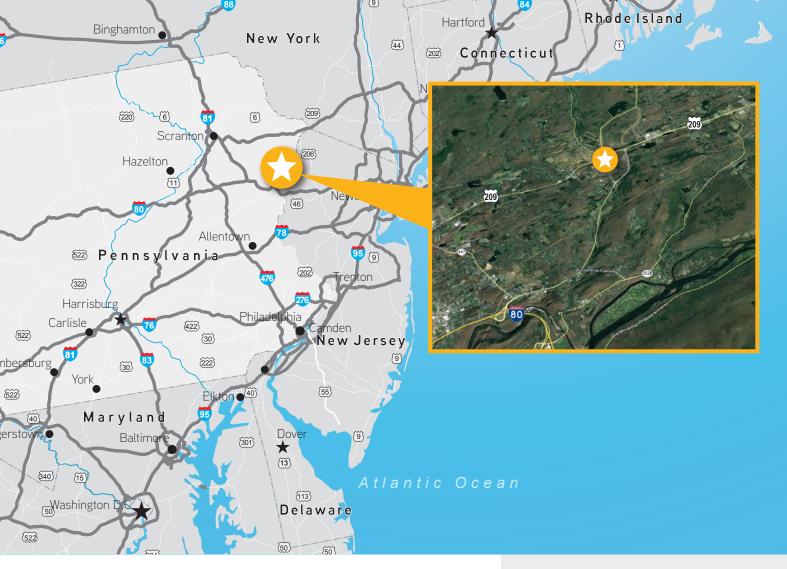

## **Property Features**

- Extensive frontage on Route 209 at Marshalls Creek and Seven Bridge Roads
- One half mile off Marshalls Creek Bypass
- Public water, sewer and gas on-site
- Convenient to I-80, Shawnee on the Delaware, local golf courses
- Anchored by Weis Markets
- Former drug store end cap available now
- Abundant on-site parking
- C-1 Commercial zoning
- 24,000 average daily vehicle count (PennDOT)