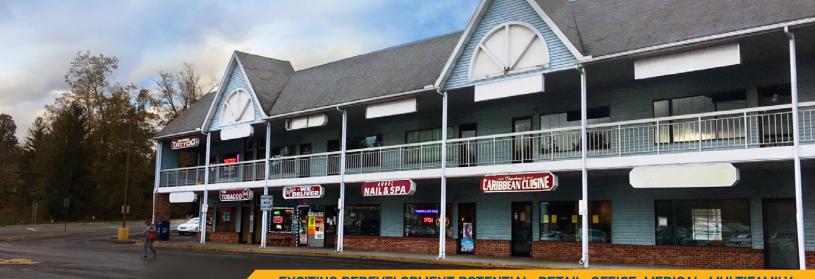

# Prime 8 Acre Site with 64,000 SF Existing Shopping Center

MARSHALLS CREEK VILLAGE CENTER, 2610 MILFORD RD, E. STROUDSBURG, PA

#### EXCITING REDEVELOPMENT POTENTIAL: RETAIL, OFFICE, MEDICAL, MULTIFAMILY

## **Property Features**

- Extensive frontage on Route 209 at Marshalls Creek and Seven Bridge Roads
- One half mile off Marshalls Creek Bypass
- Public water, sewer and gas on-site
- Convenient to I-80, Shawnee on the Delaware, local golf courses
- Anchored by Weis Markets
- Former drug store end cap available now
- Abundant on-site parking
- C-1 Commercial zoning
- 24,000 average daily vehicle count (PennDOT)