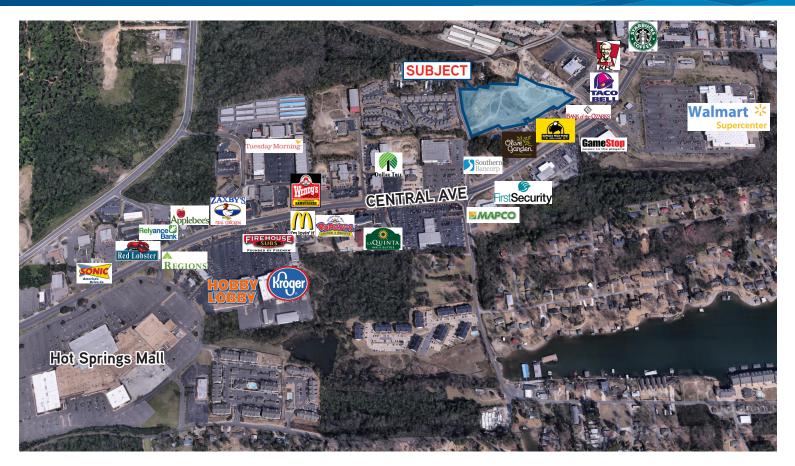

### **AERIAL**

#### Site Features

- > Located just off Central Avenue, across from Hot Springs Mall and Walmart Super Center
- > Signalized entrance
- > Topography provides for good visibility from Central Avenue
- > Traffic count: approximately 22,000 vehicles per day along Central Avenue
- > Situated in middle of densely populated retail corridor