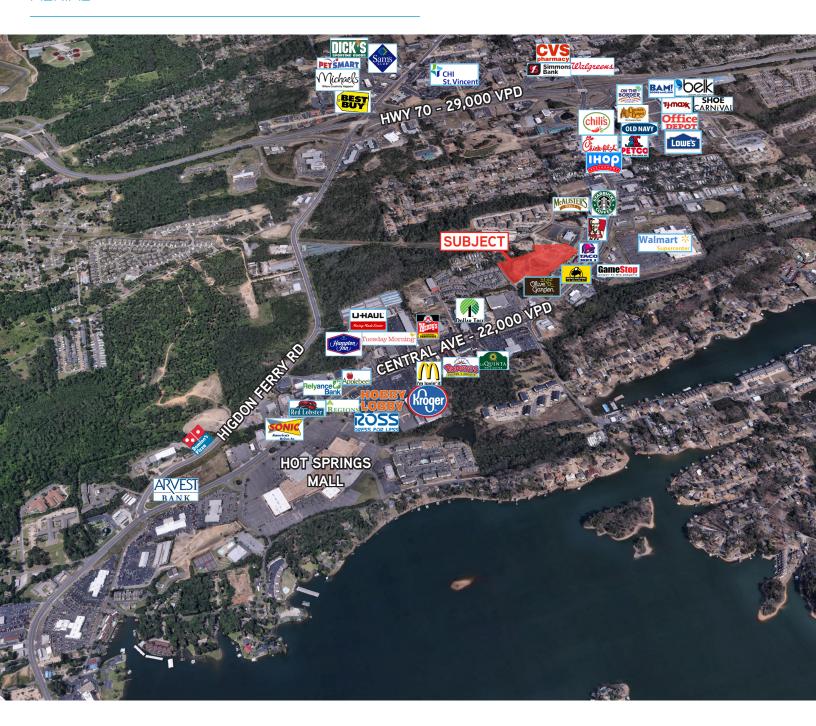

#### Site Features

- > Located just off Central Avenue, across from Hot Springs Mall and Walmart Super Center
- > Signalized entrance
- > Topography provides for good visibility from Central Avenue
- > Traffic count: approximately 22,000 vehicles per day along Central Avenue
- > Situated in middle of densely populated retail corridor

### **AERIAL**