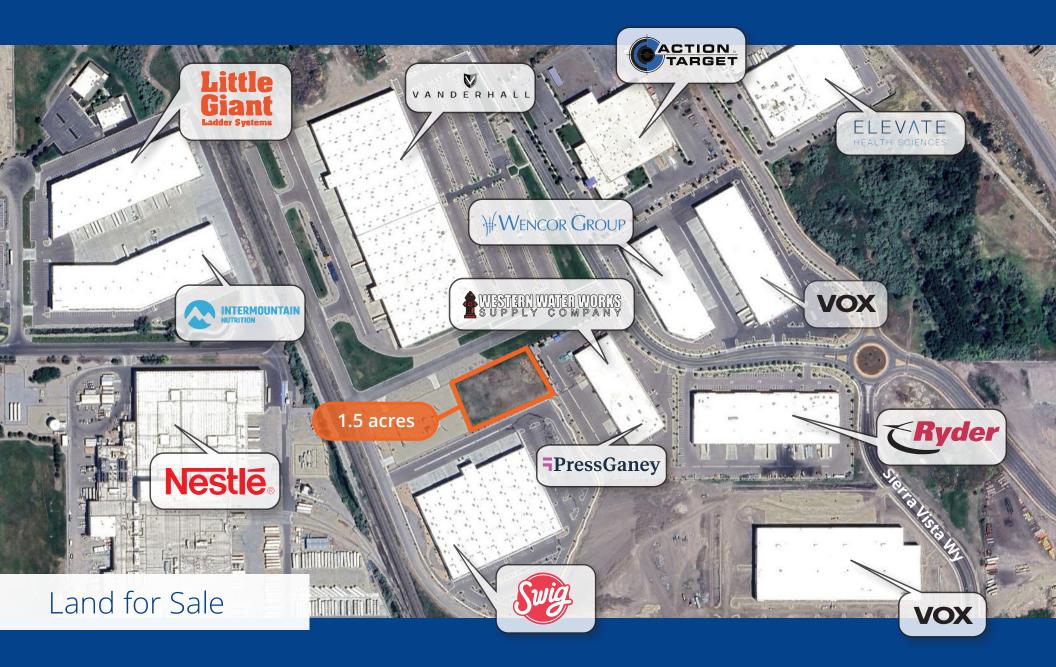

# Land for Sale

### **Summary**

1.5 acres of industrial land in Provo, Utah, zoned planned industrial, manufacturing, and similar uses. This site offers direct access to I-15 and sits within a growing development area that's attracting a range of new businesses. Ideal for a freestanding owner-user building or a build-to-suit opportunity.

## **Highlights**

- Flat, well-shaped lot easy for site planning and construction
- Direct access to I-15
- · Located in a growing development area with strong business activity
- · Ideal for freestanding building
- Zoned for industrial, manufacturing, and similar uses.