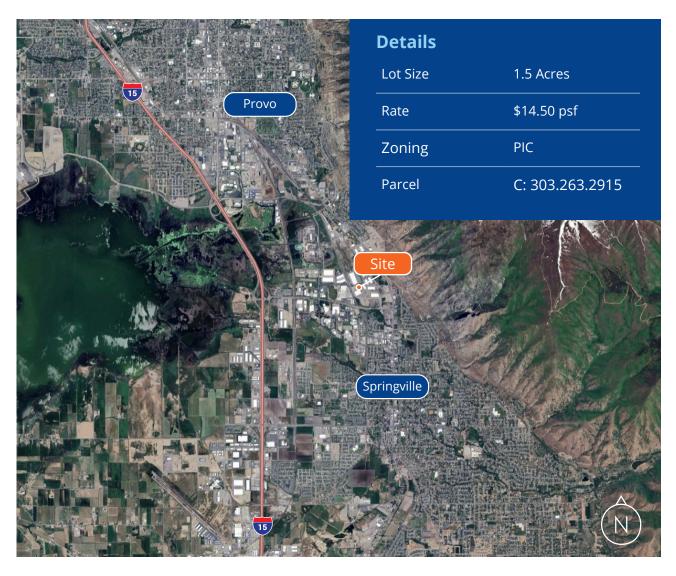

# Mountain Vista Land

3600 South, Vanderhall Drive | Provo, Utah 84606

### **Summary**

1.5 acres of industrial land in Provo, Utah, zoned planned industrial, manufacturing, and similar uses. This site offers direct access to I-15 and sits within a growing development area that's attracting a range of new businesses. Ideal for a freestanding owner-user building or a build-to-suit opportunity.