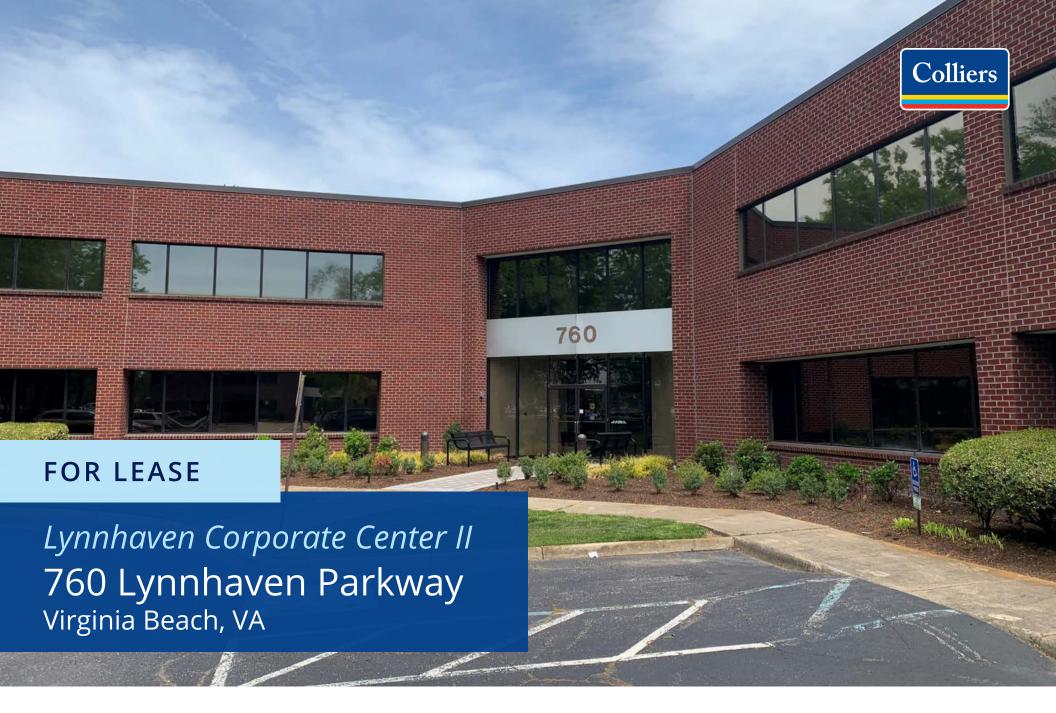

## **Features**

- Two story, ±38,907 RSF building
- Available Space:

Second Floor: ±2,044 RSF

- Quality brick and glass construction
- Free and abundant parking

- Recently updated common areas
- Locally owned and professionally managed/maintained
- Centrally located in the Lynnhaven submarket of Virginia Beach
- Rental Rate: \$18.50 PSF, Full Service