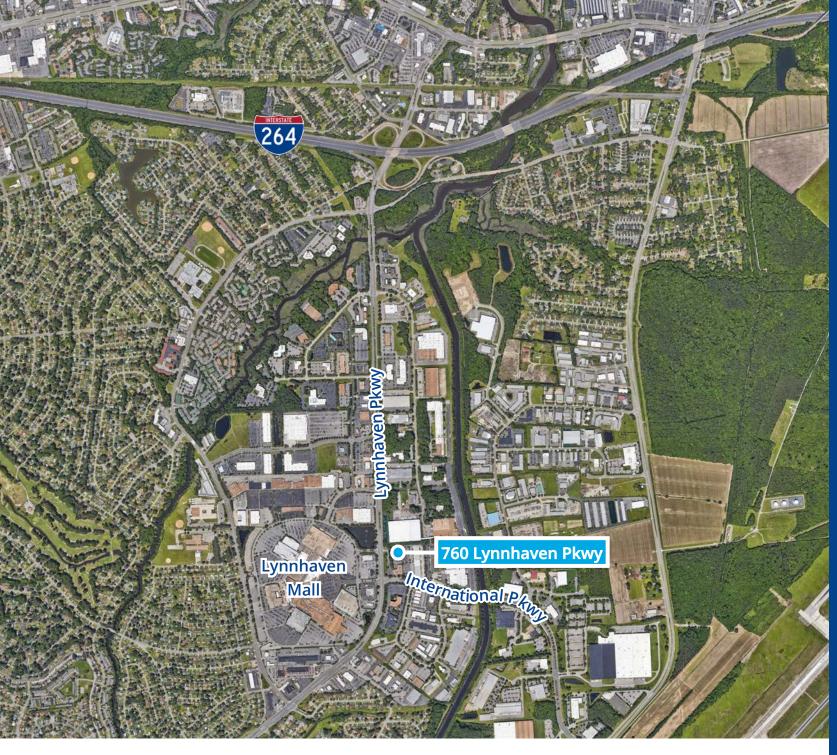

## **Features**

- Two story, ±38,907 RSF building
- Available Space:

Second Floor: ±2,044 RSF

- Quality brick and glass construction
- Free and abundant parking

- Recently updated common areas
- Locally owned and professionally managed/maintained
- Centrally located in the Lynnhaven submarket of Virginia Beach
- Rental Rate: \$18.50 PSF, Full Service