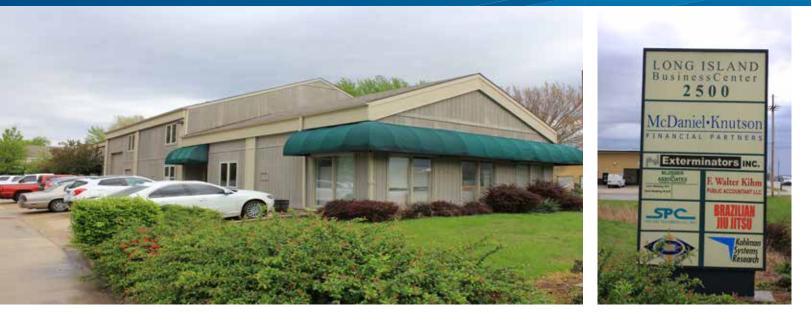

### **Property Description**

Unique opportunity for condo ownership. This two story office building has options for multiple tenants. There are 2-3 possible tenant spaces on the main level and 1,800 square feet of single tenant space on the second floor with six offices and a conference room. There are nicely upgraded restrooms on each floor. The property is located off of South Iowa on West 31st Street in the Long Island Business Center near shopping and dining. Enjoy easy access to both Highway 59 and the South Lawrence Trafficway.

## **Property Highlights**

- > Lot Size: 1,800
- > Built in 1990
- > Zoning: CS
- > Sale Price: \$239,000.00
- > \$66.38/SF

> Building size: 3,600 SF 1st Floor: 1,800 SF 2nd Floor: 1,800 SF

AGENT: ALLISON VANCE MOORE +1 785 865 5100 | EXT. 102 LAWRENCE, KS allison.moore@colliers.com COLLIERS INTERNATIONAL 805 New Hampshire, Suite C Lawrence, KS 66044 www.colliers.com