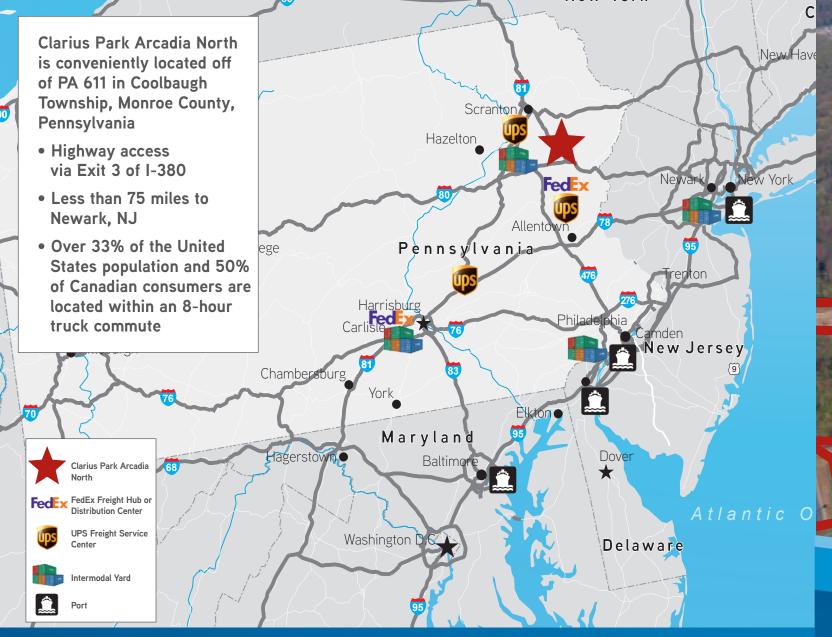

## CLARIUS PARK - ARCADIA NORTH

Corporate Center Drive West, Tobyhanna, PA

- > 1,104,000 SF AVAILABLE
- > 85.125+/- acres of land
- > 600' x 1,840' building dimensions
- > 36' ceiling heights
- > 54' x 50' column spacing
- > 198 loading doors; 4 drive-in doors
- > 75' loading bay
- > 7" concrete flooring
- > 429 car parking spaces
- > 243 trailer drops
- > 191' truck court
- > ESFR sprinkler system
- > 4,000 amp; 480/277 volt; 3-phase
- > Zoned Industrial
- > Neighbors include Walmart (1,000,000 SF), Johnson & Johnson (1,265,500 SF), Sears Logistics (1,026,000 SF), Amazon (1,287,000 SF),
- > Located off Exit 3, PA I-380

and Lowe's (1,300,000 SF)