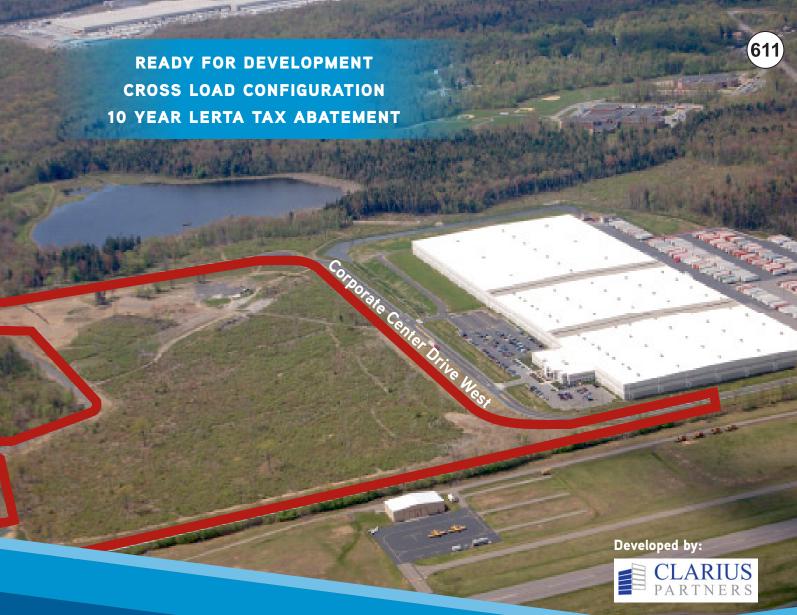

# 1,104,000 SF AVAILABLE WAREHOUSE/DISTRIBUTION FACILITY

Clarius Park - Arcadia North Corporate Center Drive West, Tobyhanna, Pennsylvania

## CLARIUS PARK - ARCADIA NORTH

Corporate Center Drive West, Tobyhanna, PA

- > 1,104,000 SF AVAILABLE
- > 85.125+/- acres of land
- > 600' x 1,840' building dimensions
- > 36' ceiling heights
- > 54' x 50' column spacing
- > 198 loading doors; 4 drive-in doors
- > 75' loading bay
- > 7" concrete flooring
- > 429 car parking spaces
- > 243 trailer drops
- > 191' truck court
- > ESFR sprinkler system
- > 4,000 amp; 480/277 volt; 3-phase
- > Zoned Industrial
- > Neighbors include Walmart (1,000,000 SF), Johnson & Johnson (1,265,500 SF), Sears Logistics (1,026,000 SF), Amazon (1,287,000 SF),
- > Located off Exit 3, PA I-380