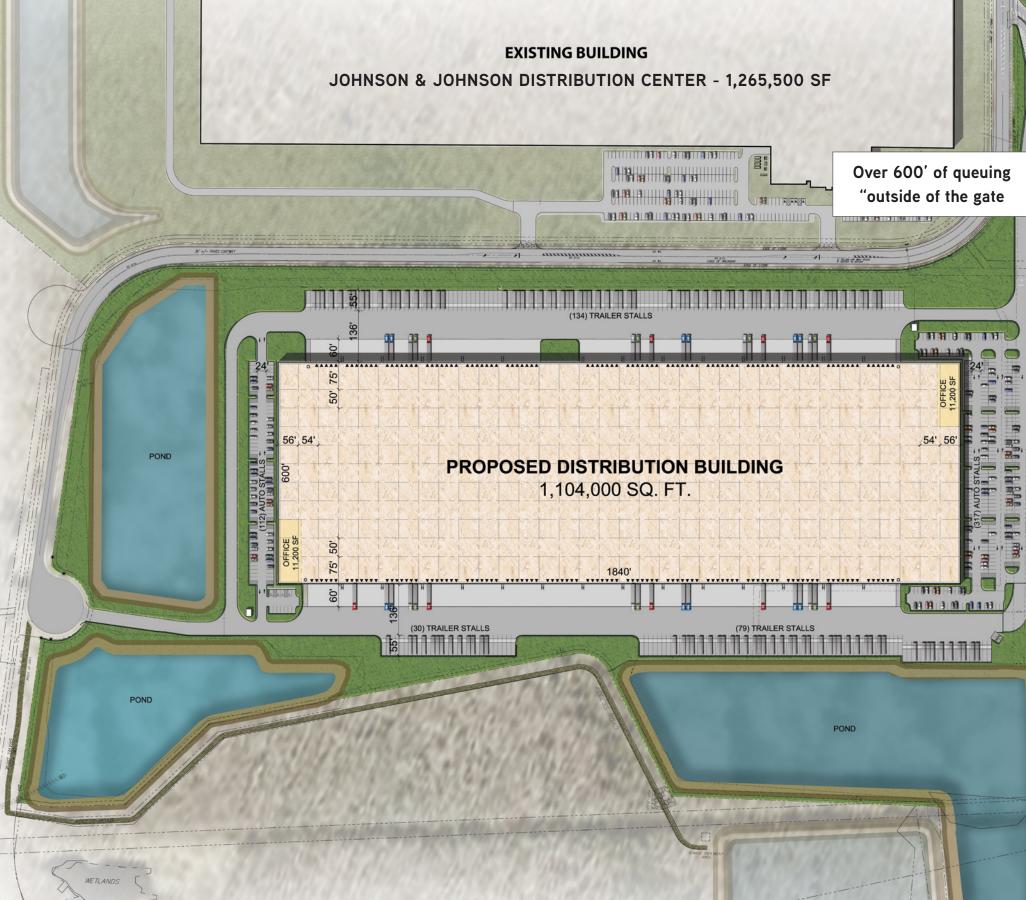

# 1,104,000 SF AVAILABLE WAREHOUSE/DISTRIBUTION FACILITY

Clarius Park - Arcadia North Corporate Center Drive West, Tobyhanna, Pennsylvania

## CLARIUS PARK - ARCADIA NORTH

Corporate Center Drive West, Tobyhanna, PA

- > 1,104,000 SF AVAILABLE
- > 85.125+/- acres of land
- > 600' x 1,840' building dimensions
- > 36' ceiling heights
- > 54' x 50' column spacing
- > 198 loading doors; 4 drive-in doors
- > 75' loading bay
- > 7" concrete flooring
- > 429 car parking spaces
- > 243 trailer drops
- > 191' truck court
- > ESFR sprinkler system
- > 4,000 amp; 480/277 volt; 3-phase
- > Zoned Industrial
- > Neighbors include Walmart (1,000,000 SF), Johnson & Johnson (1,265,500 SF), Sears Logistics (1,026,000 SF), Amazon (1,287,000 SF),
- > Located off Exit 3, PA I-380

and Lowe's (1,300,000 SF)