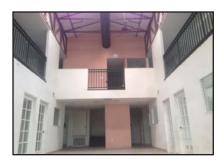

#### MADERA, CALIFORNIA 93637

Building Size: 4,930 SF (2 stories)

Private Offices: 7
Breakroom: 1
Restrooms: 3

#### Comments:

This office building was built in 2001 and the construction consists of wood frame with a stucco exterior. The office is two stories. The first floor consists of 4 private offices, 2 restrooms, 1 break room and a large open bull pen. The second floor consists of 3 privates offices, 1 restroom and a large conference area with a wet bar.