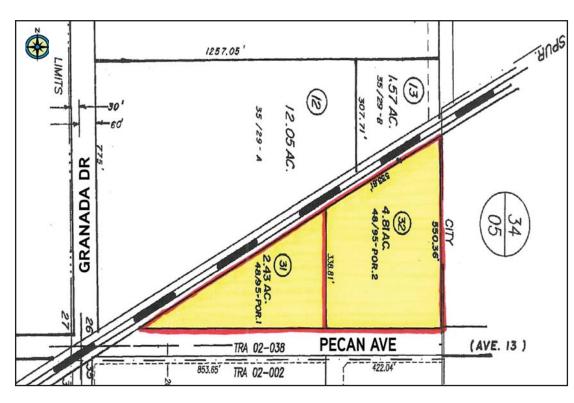

## 2345 W. Pecan Avenue

MADERA, CALIFORNIA 93637

This property is located in the south west industrial belt of Madera California. The site consists of two (2) parcels which total +/-7.24 acres of I-H (Industrial Heavy) zoned land. There are four structures on the site as follows:

The property has one active Union Pacific rail spur with approximately 300 lineal feet of track for staging rail cars. Site is approximately 5 acres and is fenced and partially paved. Separate customer parking is not fenced and runs along a portion of Pecan Avenue. The western most ±1.81 acres is currently being used for on-site water retention.