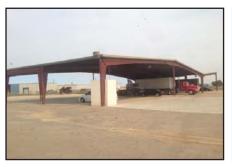

- $\rightarrow$  Office building which is 2 stories and a total of +/-4,930 sq ft.
- > Warehouse which consists of 4,200 sq ft of enclosed warehouse and 1,800 sq ft of covered outside storage.
- > Covered outside storage with **no** fire sprinklers which covers +/-10,800 sq ft.
- > Covered outside storage with fire sprinklers which covers +/-11,220 sq ft.

#### Outside Storage #1

Under Roof: 10,800 SF
Floors: Concrete
Lighting: Low Bay HPS

Power: 400 amps - 277/480v - 3 phase

Sprinklers: No Clear Height: 12' - 14'

Construction Type: Metal frame and metal roof

#### Outside Storage #2

Under Roof: 11,220 SF Floors: Concrete Lighting: None

Power:

Sprinklers: No Clear Height: 10' - 12'

Construction Type: Metal frame and metal roof