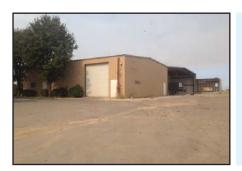

- $\rightarrow$  Office building which is 2 stories and a total of +/-4,930 sq ft.
- > Warehouse which consists of 4,200 sq ft of enclosed warehouse and 1,800 sq ft of covered outside storage.
- > Covered outside storage with **no** fire sprinklers which covers +/-10,800 sq ft.
- > Covered outside storage with fire sprinklers which covers +/-11,220 sq ft.

#### Comments:

This office building was built in 2001 and the construction consists of wood frame with a stucco exterior. The office is two stories. The first floor consists of 4 private offices, 2 restrooms, 1 break room and a large open bull pen. The second floor consists of 3 privates offices, 1 restroom and a large conference area with a wet bar.