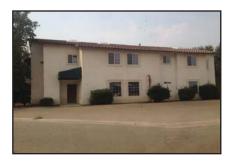

#### MADERA, CALIFORNIA 93637

Building Size: 4,930 SF (2 stories)

Private Offices: 7
Breakroom: 1
Restrooms: 3

#### Comments:

This office building was built in 2001 and the construction consists of wood frame with a stucco exterior. The office is two stories. The first floor consists of 4 private offices, 2 restrooms, 1 break room and a large open bull pen. The second floor consists of 3 privates offices, 1 restroom and a large conference area with a wet bar.