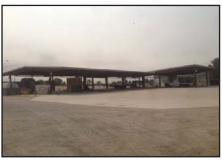

- $\rightarrow$  Office building which is 2 stories and a total of +/-4,930 sq ft.
- > Warehouse which consists of 4,200 sq ft of enclosed warehouse and 1,800 sq ft of covered outside storage.
- > Covered outside storage with **no** fire sprinklers which covers +/-10,800 sq ft.
- > Covered outside storage with fire sprinklers which covers +/-11,220 sq ft.

#### Outside Storage #1

Under Roof: 10,800 SF
Floors: Concrete
Lighting: Low Bay HPS

Power: 400 amps - 277/480v - 3 phase

Sprinklers: No Clear Height: 12' - 14'

Construction Type: Metal frame and metal roof

#### Outside Storage #2

Under Roof: 11,220 SF Floors: Concrete Lighting: None

Power:

Sprinklers: No Clear Height: 10' - 12'

Construction Type: Metal frame and metal roof