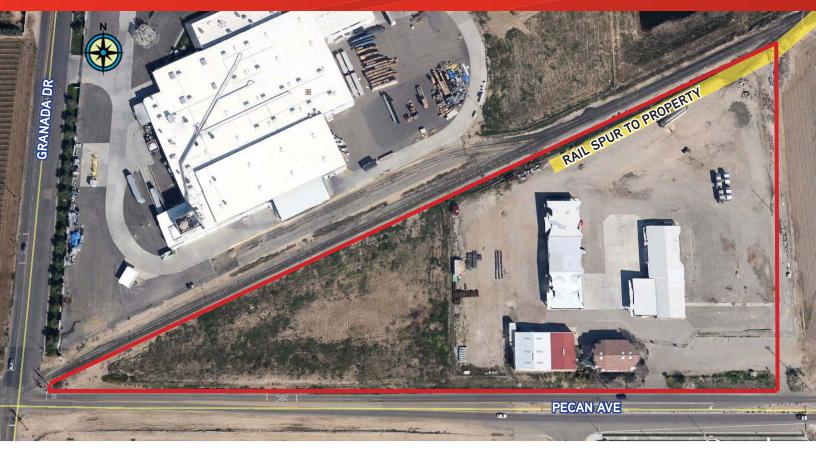

FOR SALE > RAIL YARD WITH OFFICE WAREHOUSE & COVERED OUTSIDE STORAGE

## 2345 W. Pecan Avenue

MADERA, CALIFORNIA 93637

This property is located in the south west industrial belt of Madera California. The site consists of two (2) parcels which total +/-7.24 acres of I-H (Industrial Heavy) zoned land. There are four structures on the site as follows:

The property has one active Union Pacific rail spur with approximately 300 lineal feet of track for staging rail cars. Site is approximately 5 acres and is fenced and partially paved. Separate customer parking is not fenced and runs along a portion of Pecan Avenue. The western most ±1.81 acres is currently being used for on-site water retention.