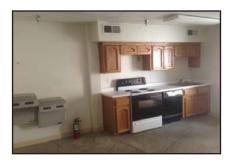

#### MADERA, CALIFORNIA 93637

Building Size: 4,930 SF (2 stories)

Private Offices: 7
Breakroom: 1
Restrooms: 3

#### Comments:

This office building was built in 2001 and the construction consists of wood frame with a stucco exterior. The office is two stories. The first floor consists of 4 private offices, 2 restrooms, 1 break room and a large open bull pen. The second floor consists of 3 privates offices, 1 restroom and a large conference area with a wet bar.