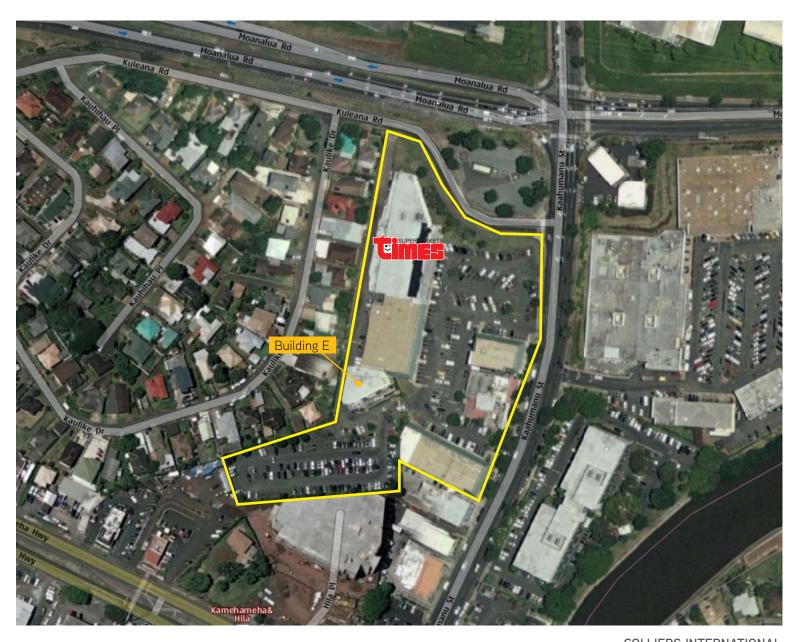

#### **Property Description**

There are two free-standing office buildings located within the Times Square Shopping Center complex: Building C, which is located along the Kaahumanu-side of the Center near Times Supermarket; and Building E, which is the four-story building adjacent to the expanded parking lot. Building E, which was formerly occupied by the Spa, has been totally renovated, including a new elevator; and is ready to accommodate office users.

## Times Square Shopping Center

98-1256 KAAHUMANU STREET, PEARL CITY, HI 96782