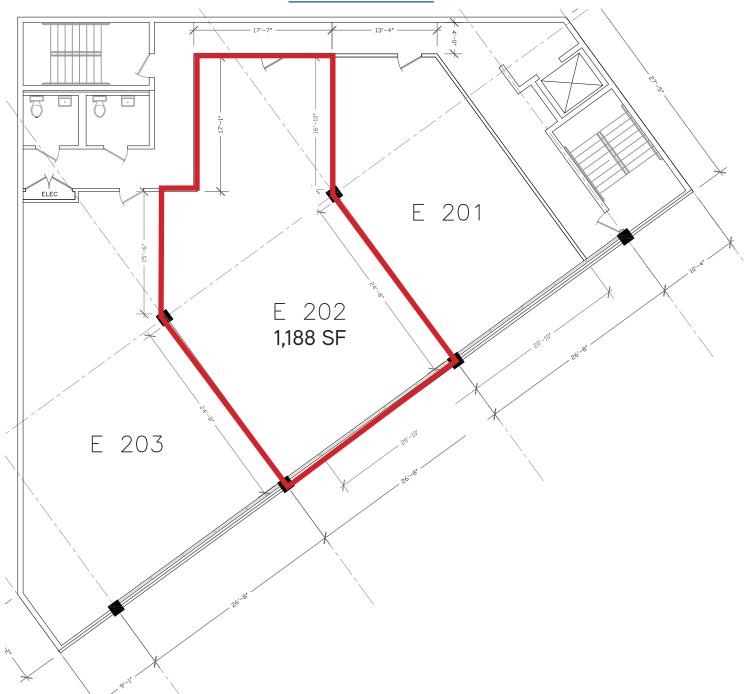

TMK: (1) 9-8-8: 32, 36 & 37 (portion of)

Zoning: B-2 (Community Business)

Size Available: E202 (1,188 SF)

Base Rent: \$1.45 PSF/Month

Operating Expenses: \$1.71 PSF/Month (estimated)

Parking: Tenant parking allocation 1:600 SF,

#### **Property Description**

There are two free-standing office buildings located within the Times Square Shopping Center complex: Building C, which is located along the Kaahumanu-side of the Center near Times Supermarket; and Building E, which is the four-story building adjacent to the expanded parking lot. Building E, which was formerly occupied by the Spa, has been totally renovated, including a new elevator; and is ready to accommodate office users.