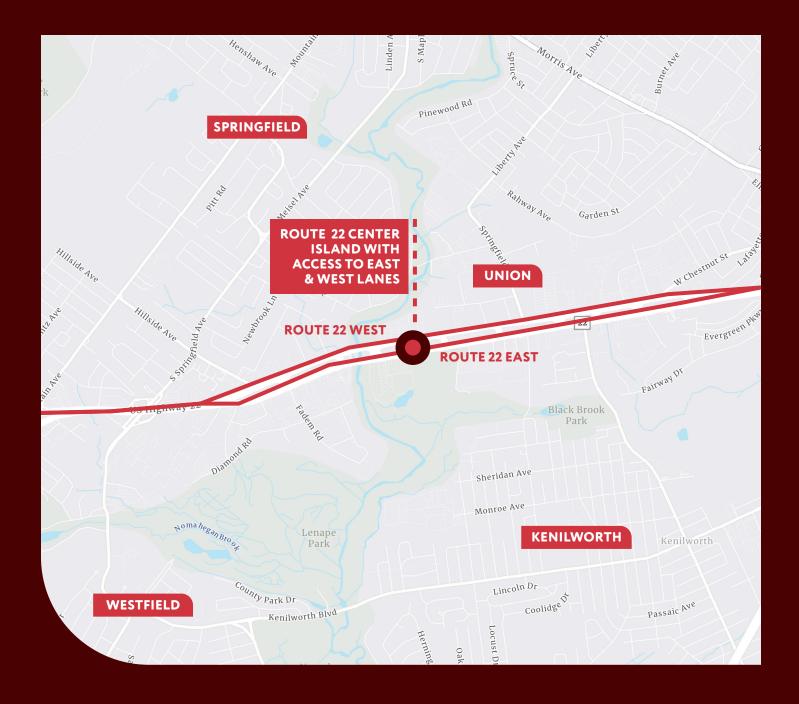

## JOIN JOLLIBEE ON ROUTE 22 CENTER ISLAND IN UNION, NEW JERSEY

2650 ROUTE 22, UNION

EXCELLENT BRANDING POTENTIAL AND EXPOSURE TO EAST AND WEST ROUTE 22, ONE OF THE BIGGEST RETAIL CORRIDORS

**RETAIL ONLY / NO FOOD USES** 