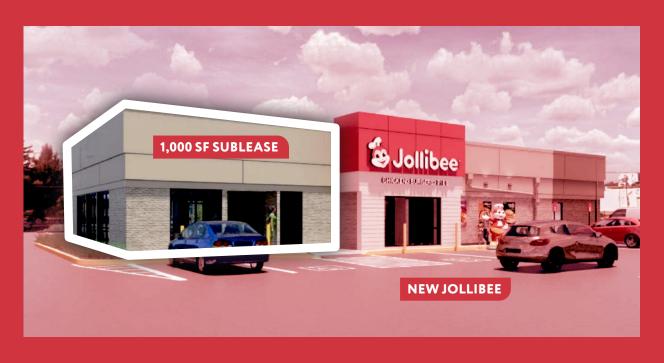

## JOIN JOLLIBEE ON ROUTE 22 CENTER ISLAND IN UNION, NEW JERSEY

2650 ROUTE 22, UNION

EXCELLENT BRANDING POTENTIAL AND EXPOSURE TO EAST AND WEST ROUTE 22, ONE OF THE BIGGEST RETAIL CORRIDORS

**RETAIL ONLY / NO FOOD USES** 