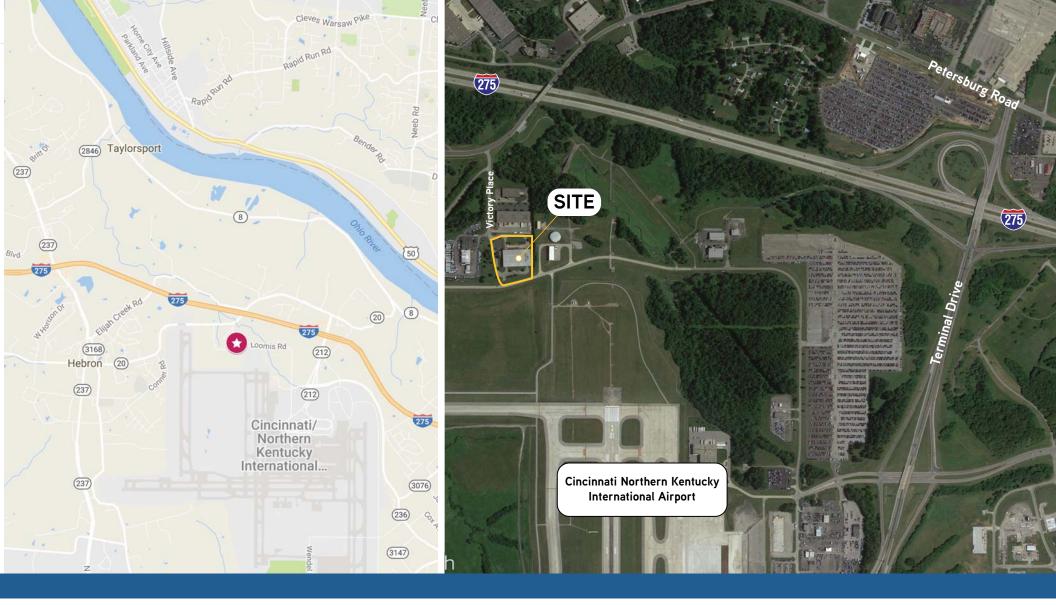

Crane Capacity:

Warehouse SF:

- Compressed airlines
- Located in the Airport Corridor within minutes to I-275 and I-71/I-75
- **PROPERTY DETAILS**
- Total Building Size: 56,000 SF +/-Lighting: 2,000 SF +/-Sprinkler: 54.000 SF +/-**Electrical Service:** 11,900 SF (fenced) **Outside Storage:** 6.55 acres 20' - 22' **Building Dimensions:** 180' x 300' Heat: 1996 Pre-engineered metal with Roof: 4' block wainscot Truck court: Four (4) potential Four (4) 12' x 14' Parking Lot: **Column Spacing:** 25' x 60' 1 - 10 ton (19' 3") Restrooms: 1 - 5 ton (17' 6") 3 - 3 ton (19' 3")