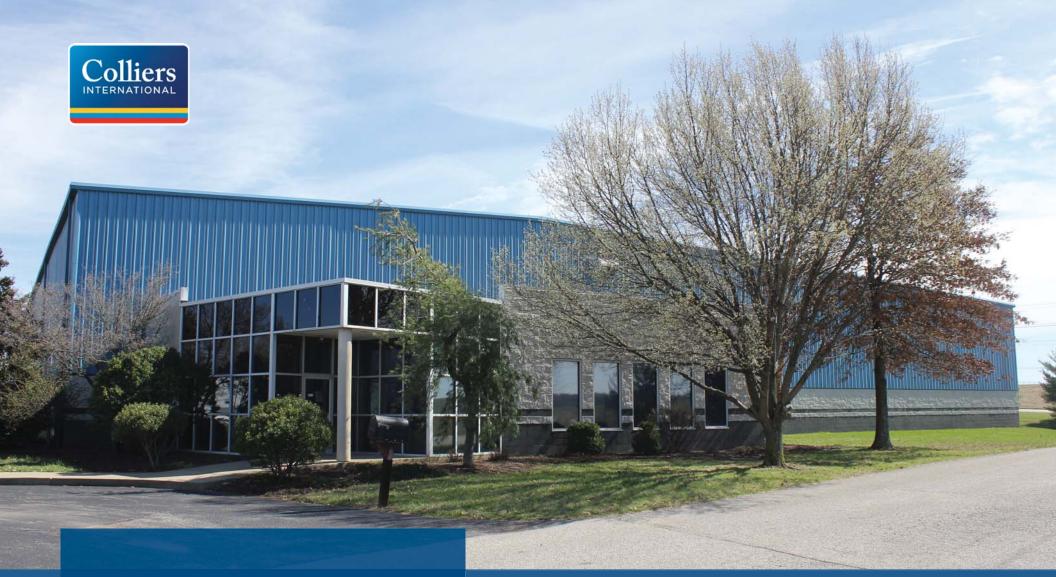

# **FOR LEASE**

1155 Victory Place Hebron, Kentucky 41048

JOHN B. GARTNER, III, SIOR | 513 562 2207 john.gartner@colliers.com

ERIN M. CASEY, GA-C, MICP<sup>™</sup> | 513 562 2225 erin.casey@colliers.com

#### FOR LEASE 1155 Victory Place

### HIGHLIGHTS

- Expandable to over 76,000 SqFt
- Exhaust fans

Office SF:

Acreage: **Clear Height:** 

Year Built:

**Construction:** 

Dock doors:

Drive-in doors:

Crane Capacity:

Warehouse SF:

- Compressed airlines
- Located in the Airport Corridor within minutes to I-275 and I-71/I-75
- **PROPERTY DETAILS**
- Total Building Size: 56,000 SF +/-Lighting: 2,000 SF +/-Sprinkler: 54.000 SF +/-**Electrical Service:** 11,900 SF (fenced) **Outside Storage:** 6.55 acres 20' - 22' **Building Dimensions:** 180' x 300' Heat: 1996 Pre-engineered metal with Roof: 4' block wainscot Truck court: Four (4) potential Four (4) 12' x 14' Parking Lot: **Column Spacing:** 25' x 60' 1 - 10 ton (19' 3") Restrooms: 1 - 5 ton (17' 6") 3 - 3 ton (19' 3")