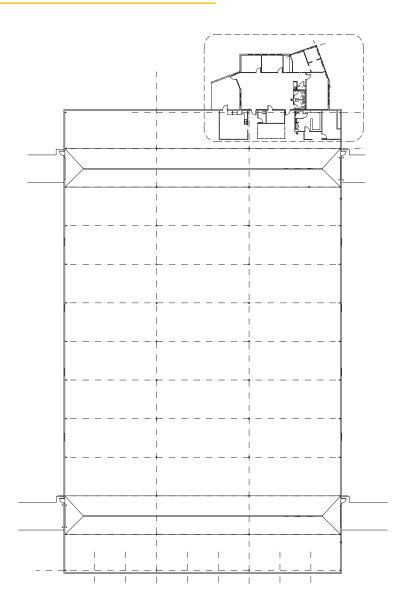

### HIGHLIGHTS

- Expandable to over 76,000 SqFt
- Exhaust fans

Office SF:

Acreage: **Clear Height:** 

Year Built:

**Construction:** 

Dock doors:

Drive-in doors:

Crane Capacity:

Warehouse SF:

- Compressed airlines
- Located in the Airport Corridor within minutes to I-275 and I-71/I-75
- **PROPERTY DETAILS**
- Total Building Size: 56,000 SF +/-Lighting: 2,000 SF +/-Sprinkler: 54.000 SF +/-**Electrical Service:** 11,900 SF (fenced) **Outside Storage:** 6.55 acres 20' - 22' **Building Dimensions:** 180' x 300' Heat: 1996 Pre-engineered metal with Roof: 4' block wainscot Truck court: Four (4) potential Four (4) 12' x 14' Parking Lot: **Column Spacing:** 25' x 60' 1 - 10 ton (19' 3") Restrooms: 1 - 5 ton (17' 6") 3 - 3 ton (19' 3")

- Annual Property Taxes: \$27,457 (\$0.49/SqFt)
- Boone County Parcel ID: 047.00-09-003.00
- For Lease
- Base Rent: \$5.25 net
- OPEX: \$1.00

| Sodium Halide                                 |
|-----------------------------------------------|
| None                                          |
| 40/480V-3 phase-800 +                         |
| amps and                                      |
| 208/120V-Single                               |
| phase-400 + amps                              |
| Natural gas-fired unit                        |
| heaters                                       |
| Metal double pitched                          |
| 90' heavy duty asphalt and                    |
| concrete                                      |
| 32+ and expandable;                           |
| asphalt                                       |
| Two (2) in office and One<br>(1) in warehouse |
|                                               |