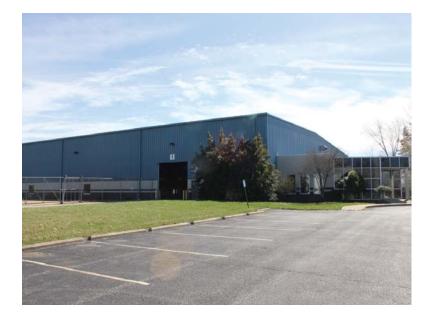

# **FOR LEASE**

1155 Victory Place Hebron, Kentucky 41048

JOHN B. GARTNER, III, SIOR | 513 562 2207 john.gartner@colliers.com

ERIN M. CASEY, GA-C, MICP<sup>™</sup> | 513 562 2225 erin.casey@colliers.com

#### FOR LEASE 1155 Victory Place





### HIGHLIGHTS

- Expandable to over 76,000 SqFt
- Exhaust fans

Office SF:

Acreage: **Clear Height:** 

Year Built:

**Construction:** 

Dock doors:

Drive-in doors:

Crane Capacity:

Warehouse SF:

- Compressed airlines
- Located in the Airport Corridor within minutes to I-275 and I-71/I-75
- **PROPERTY DETAILS**
- Total Building Size: 56,000 SF +/-Lighting: 2,000 SF +/-Sprinkler: 54.000 SF +/-**Electrical Service:** 11,900 SF (fenced) **Outside Storage:** 6.55 acres 20' - 22' **Building Dimensions:** 180' x 300' Heat: 1996 Pre-engineered metal with Roof: 4' block wainscot Truck court: Four (4) potential Four (4) 12' x 14' Parking Lot: **Column Spacing:** 25' x 60' 1 - 10 ton (19' 3") Restrooms: 1 - 5 ton (17' 6") 3 - 3 ton (19' 3")

- Annual Property Taxes: \$27,457 (\$0.49/SqFt)
-