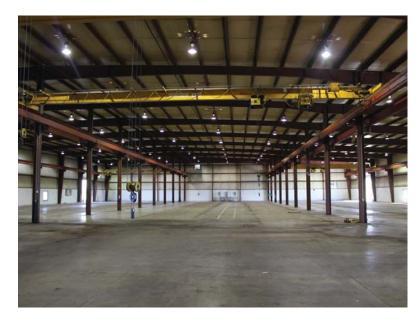

-----------------------------------------|
| None                                          |
| 40/480V-3 phase-800 +                         |
| amps and                                      |
| 208/120V-Single                               |
| phase-400 + amps                              |
| Natural gas-fired unit                        |
| heaters                                       |
| Metal double pitched                          |
| 90' heavy duty asphalt and                    |
| concrete                                      |
| 32+ and expandable;                           |
| asphalt                                       |
| Two (2) in office and One<br>(1) in warehouse |
|                                               |

### FOR LEASE 1155 Victory Place

## INTERIOR PHOTOS











#### JOHN B. GARTNER, III, SIOR | 513 562 2207 john.gartner@colliers.com

#### ERIN M. CASEY, GA-C, MICP<sup>™</sup> | 513 562 2225 erin.casey@colliers.com

COLLIERS INTERNATIONAL | 425 Walnut Street, Suite 1200 | Cincinnati, Ohio, 45202 | 513 721 4200 | www.colliers.com



The information contained herein has been obtained from sources we deem reliable. We have no reason to doubt its accuracy, but we do not guarantee it. A Copyright by Colliers International 2017. This flier may be reproduced only in its entirety, without modification or deletion.