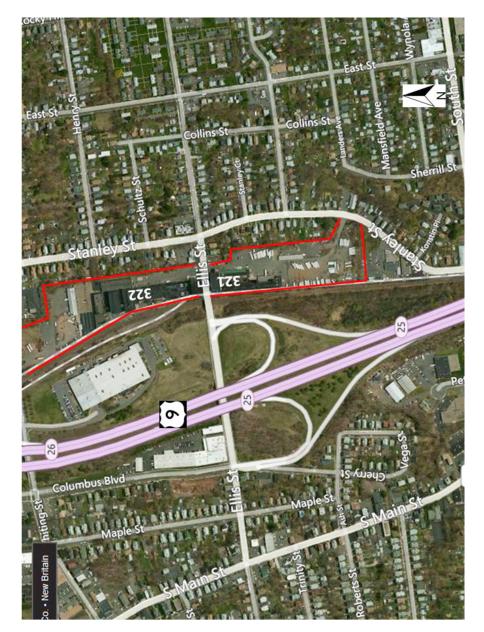

## 321-322 Ellis Street > Aerial

#### DIRECTIONS

Take Ellis Street exit off Route 9, buildings are to the west.

COLLIERS INTERNATIONAL 864 Wethersfield Avenue Hartford, CT 06114 www.colliers.com/hartford