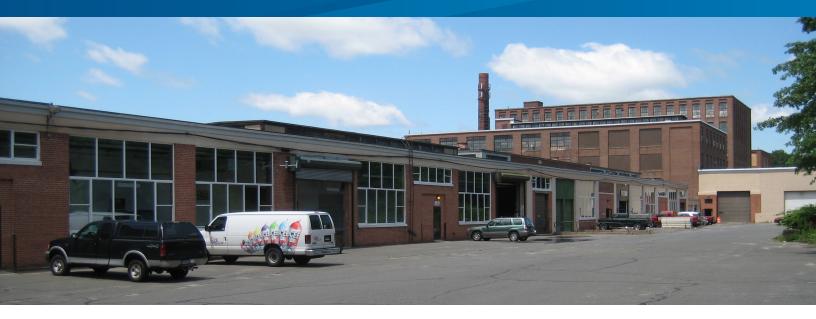

## 321-322 Ellis Street > Industrial

Ellis Street Commons, located at 321-322 Ellis street is a 650,000 SF complex of industrial/office/storage buildings which is under new ownership and management. There is 126,000 SF of industrial space. Manufacturing and storage areas can be build-to-suit. Industrial space has rail siding, drive-in-door and/or loading docks.

## Building Amenities

- > Under new Ownership / Management
- > 126,000 SF industrial space
- > Will sub-divide to 3,500 SF
- > Loading docks available
- > Drive-in-doors available
- > Rail siding
  - Industrial Lease Rate: \$5.00/SF Gross + Utilities