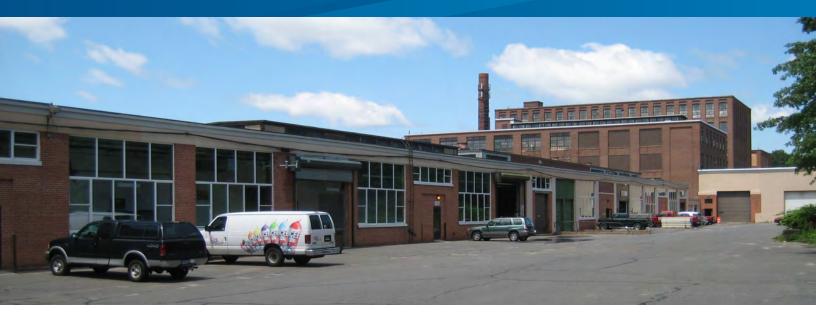

#### 321-322 Ellis Street > Industrial

Ellis Street Commons, located at 321-322 Ellis street is a 650,000 SF complex of industrial/office/storage buildings which is under new ownership and management. There is 126,000 SF of industrial space. Manufacturing and storage areas can be build-to-suit. Industrial space has rail siding, drive-in-door and/or loading docks.

#### **Building Amenities**

- > Under new Ownership / Management
- > 126,000 SF industrial space
- > Will sub-divide to 2,500 SF
- > Loading docks available
- > Drive-in-doors available
- > Rail siding
  - Industrial Lease Rate: \$4.00-5.00/SF Gross + Utilities