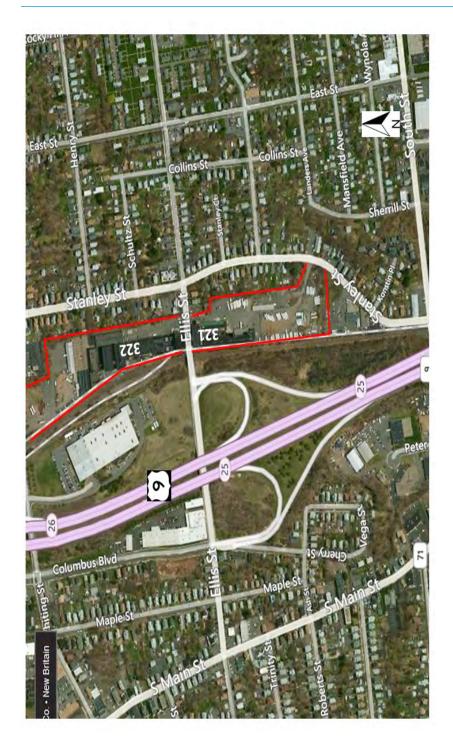

## 321-322 Ellis Street > Aerial

#### DIRECTIONS

Take Ellis Street exit off Route 9, buildings are to the west.