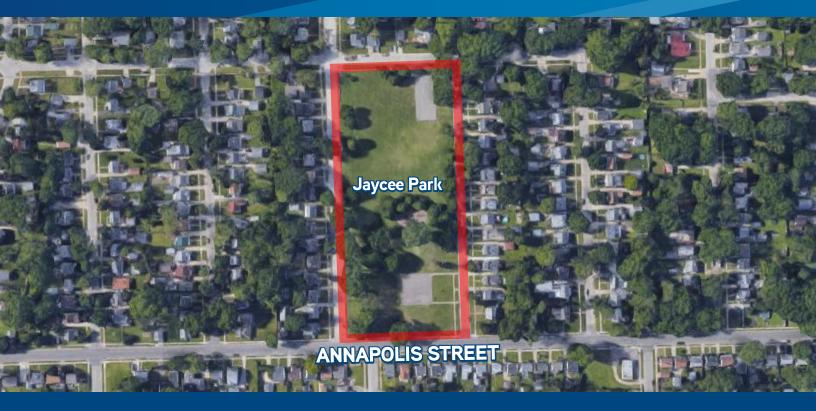

# **JAYCEE PARK**

**SALE PRICE: \$450,000.00** 

## > PROPERTY HIGHLIGHTS

- Development Friendly Rectangular Shape
- Variety of Development Options Available
- Ready For Your Project

# Vacant Land Availability

For Sale

Jaycee Park

34630 Annapolis Street Wayne, MI 48184

 Sale Price:
 \$450,000

 Sale Price /Acre:
 \$95,745

 Sale Price /SF:
 \$2.20

Acreage- Min.: 4.70 Acreage- Max.: 4.70

**Dimensions:**  $270' \times 710'$ 

County: Wayne

Crossroads: Annapolis Street / Third Street

Parcel #: 55-018-06-0191-000

Development Friendly Rectangular Shape Ready For Your Project Variety of Development Options Available