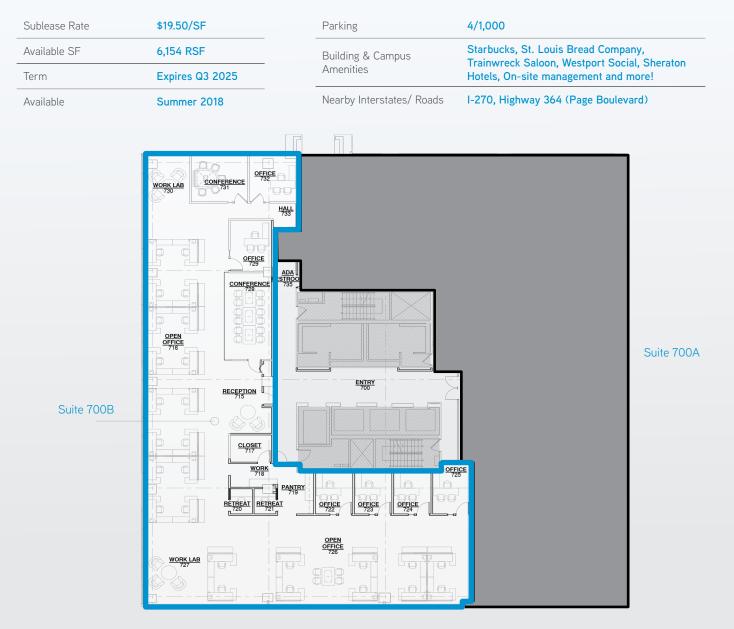

## Newly Completed Buildout in Westport Plaza

Situated in Westport Plaza, this 6,154-square-foot sublease space offers office users an opportunity to work in one of the most recognizable business and entertainment hubs in St. Louis, Missouri.

## Sublease Overview

Furniture not included