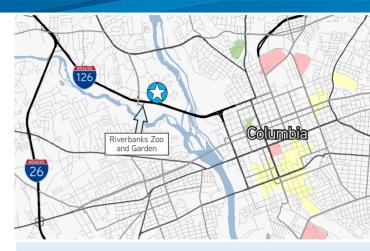

### LOCATION

The Atrium at Stoneridge offers convenient access to I-26, I-277 and I-20. It is located at I-126 at the Riverbanks Zoo exit and is the closest Class A suburban building to downtown Columbia.